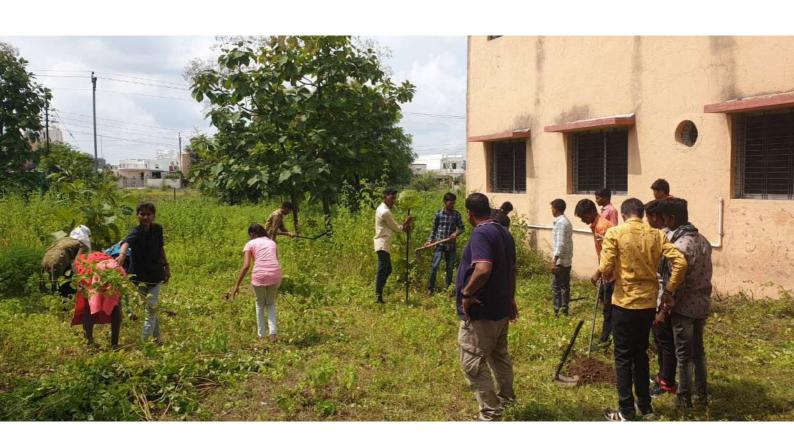

# भारतीय महाविद्यालयात १०० वृक्षाची लागवड

#### राष्ट्रीय सेवा योजनेतर्फे वृक्ष जगविण्याचा संकल्प

ता. प्रतिनिधी / ५ जुलै

मोशी: भारतीय महाविद्यालय मोशी येथे राष्टीय सेवा योजना पथकातर्फे वृक्ष लागवड कार्यक्रमाचआयोजन करून शासनाने प्रदूषण व दुष्काळ निवारणाच्या उद्देशाने कृषी दिवस आणिवनमहोत्सवाचे औचित्य साधून चार कोटी वृक्ष लागवडीचेनियोजनकेले. त्याअनुषंगाने भविष्यातील सुख समृध्दीचा विचार करून जिल्ह्यातील समस्त जनतेने तसेच महाविद्यालयातीलसर्व विद्यार्थांनी सुद्धा वृक्षारोपण करून या जनहित योजनेला प्रचंड प्रतिसाद द्यावा आणि वृक्षलागवडीनंतर संवर्धनाची जबाबदारी सर्वांनी स्विकारावी असे प्रतिपादन प्राचार्य जीएस मेश्रामयांनी केले.

भारतीय महाविद्यालयातून राष्ट्रीय सेवा योजना पाथकातर्फे भव्य वृक्षदिडी कुाढण्यात आली.भारतीय महाविद्यालयाते दिडीचे समारोप होवून महाविद्यालयाच्या परिसरात प्राचार्य जी

मोशीः वृक्षारोपणाकरिता आणलेल्या वृक्षासह प्राचार्य जी. एस. मेश्राम यांच्यासह वन अधिकारी व विद्यार्थी.