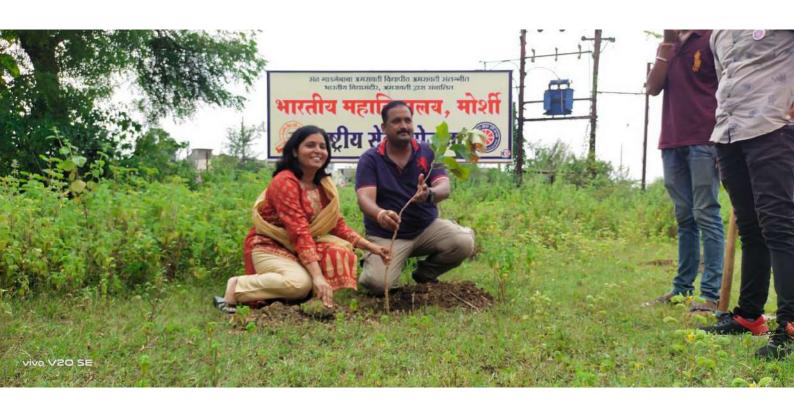

# भारतीय महाविद्यालयात १०० वृक्षाची लागवड

#### राष्ट्रीय सेवा योजनेतर्फे वृक्ष जगविण्याचा संकल्प

ता. प्रतिनिधी / ५ जुलै

मोशी: भारतीय महाविद्यालय मोशी येथे राष्टीय सेवा योजना पथकातर्फे वृक्ष लागवड कार्यक्रमाचआयोजन करून शासनाने प्रदूषण व दुष्काळ निवारणाच्या उद्देशाने कृषी दिवस आणिवनमहोत्सवाचे औचित्य साधून चार कोटी वृक्ष लागवडीचेनियोजनकेले. त्याअनुषंगाने भविष्यातील सुख समृध्दीचा विचार करून जिल्ह्यातील समस्त जनतेने तसेच महाविद्यालयातीलसर्व विद्यार्थांनी सुद्धा वृक्षारोपण करून या जनहित योजनेला प्रचंड प्रतिसाद द्यावा आणि वृक्षलागवडीनंतर संवर्धनाची जबाबदारी सर्वांनी स्विकारावी असे प्रतिपादन प्राचार्य जीएस मेश्रामयांनी केले.

भारतीय महाविद्यालयातून राष्ट्रीय सेवा योजना पाथकातर्फे भव्य वृक्षदिडी कुाढण्यात आली.भारतीय महाविद्यालयाते दिडीचे समारोप होवून महाविद्यालयाच्या परिसरात प्राचार्य जी

मोशीः वृक्षारोपणाकरिता आणलेल्या वृक्षासह प्राचार्य जी. एस. मेश्राम यांच्यासह वन अधिकारी व विद्यार्थी.

एसमेश्राम, वनपरिक्षेत्र अधिकारी एस डी डगडे, श्री सुखदेवरावराऊत, नाविणकुमार पेठे, प्रीतीबम्हानंद देशमुख, हर्षल चौधरी, रुपेश वाळके, श्रणीत राऊत , घारड साहेब, डॉ बी एसचंदनकर, डॉ एस बी बीजवे, रासेयोकार्यक्रम अधिकारी डॉ संदीपराऊत, डॉशिरीषटोपरे, प्रारजनीश बांबोळे, प्रासावनदेशमुख , प्राखांडेकर, रुपेश मेश्राम, प्राटेंम्भूरणे, प्रारामटेके , रोहितप्रसाद तिवारी, प्राकाळे, प्राधनश्चाम दाणे, यांच्या हस्ते वृक्षारोपण करण्यात आले यावेळी वन परिक्षेत्र अधिकारी एस डी डगडे यांनी वृक्ष लागवड संदर्भात नियोजनात्मक माहितीदेतांना म्हणाले की, मोर्शीतालुक्यात २०१७यावर्षातविविधविभागांचा समावेश करुन मोठ्याप्रमाणात रोपे लावण्याचे नियोजनकरण्यात आले आहे. त्यात वनविभागाव्यारे मौजा घोडदेव येथे२७७७५ वृक्षाची लागवड करण्यात आली असून सामाजिक वनीकरण विभागामार्फत , वनविकासाहामंडळामार्फत ग्रामपंचायत व इतर यंत्रणेमार्फत वृक्ष लागवडीचे उद्दिष्ट आहे. अशा विविधयंत्रणामार्फतीने वृक्ष लागवड करण्याचेनियोजन केले असल्याचीमाहिती वन वपरिक्षेत्र अधिकारीएस डी डगडे यांनी दिली. यावेळी कार्यक्रमाला महाविद्यालयातील विद्यार्थी, प्राध्यापक, वमहाविद्यालयातील कर्मचारी उपस्थित होते.