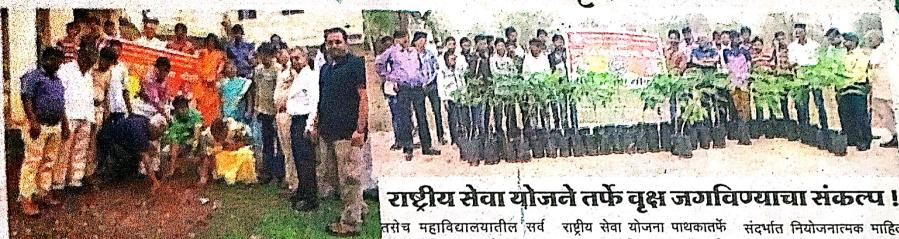

# भारतीय महाविद्यालयात १०० वृक्षाची लागवड

#### राष्ट्रीय सेवा योजनेतर्फे वृक्ष जगविण्याचा संकल्प

ता. प्रतिनिधी / ५ जुलै

मोशी: भारतीय महाविद्यालय मोशी येथे राष्टीय सेवा योजना पथकातर्फे वृक्ष लागवड कार्यक्रमाचआयोजन करून शासनाने प्रदूषण व दुष्काळ निवारणाच्या उद्देशाने कृषी दिवस आणिवनमहोत्सवाचे औचित्य साधून चार कोटी वृक्ष लागवडीचेनियोजनकेले. त्याअनुषंगाने भविष्यातील सुख समृध्दीचा विचार करून जिल्ह्यातील समस्त जनतेने तसेच महाविद्यालयातीलसर्व विद्यार्थांनी सुद्धा वृक्षारोपण करून या जनहित योजनेला प्रचंड प्रतिसाद द्यावा आणि वृक्षलागवडीनंतर संवर्धनाची जबाबदारी सर्वांनी स्विकारावी असे प्रतिपादन प्राचार्य जीएस मेश्रामयांनी केले.

भारतीय महाविद्यालयातून राष्ट्रीय सेवा योजना पाथकातर्फे भव्य वृक्षदिडी कुाढण्यात आली.भारतीय महाविद्यालयाते दिडीचे समारोप होवून महाविद्यालयाच्या परिसरात प्राचार्य जी

मोशीः वृक्षारोपणाकरिता आणलेल्या वृक्षासह प्राचार्य जी. एस. मेश्राम यांच्यासह वन अधिकारी व विद्यार्थी.

एसमेश्राम, वनपरिक्षेत्र अधिकारी एस डी डगडे, श्री सुखदेवरावराऊत, नाविणकुमार पेठे, प्रीतीबम्हानंद देशमुख, हर्षल चौधरी, रुपेश वाळके, श्रणीत राऊत , घारड साहेब, डॉ बी एसचंदनकर, डॉ एस बी बीजवे, रासेयोकार्यक्रम अधिकारी डॉ संदीपराऊत, डॉशिरीषटोपरे, प्रारजनीश बांबोळे, प्रासावनदेशमुख , प्राखांडेकर, रुपेश मेश्राम, प्राटेंम्भूरणे, प्रारामटेके , रोहितप्रसाद तिवारी, प्राकाळे, प्राधनश्चाम दाणे, यांच्या हस्ते वृक्षारोपण करण्यात आले यावेळी वन परिक्षेत्र अधिकारी एस डी डगडे यांनी वृक्ष लागवड संदर्भात नियोजनात्मक माहितीदेतांना म्हणाले की, मोर्शीतालुक्यात २०१७यावर्षातविविधविभागांचा समावेश करुन मोठ्याप्रमाणात रोपे लावण्याचे नियोजनकरण्यात आले आहे. त्यात वनविभागाव्यारे मौजा घोडदेव येथे२७७७५ वृक्षाची लागवड करण्यात आली असून सामाजिक वनीकरण विभागामार्फत , वनविकासाहामंडळामार्फत ग्रामपंचायत व इतर यंत्रणेमार्फत वृक्ष लागवडीचे उद्दिष्ट आहे. अशा विविधयंत्रणामार्फतीने वृक्ष लागवड करण्याचेनियोजन केले असल्याचीमाहिती वन वपरिक्षेत्र अधिकारीएस डी डगडे यांनी दिली. यावेळी कार्यक्रमाला महाविद्यालयातील विद्यार्थी, प्राध्यापक, वमहाविद्यालयातील कर्मचारी उपस्थित होते.