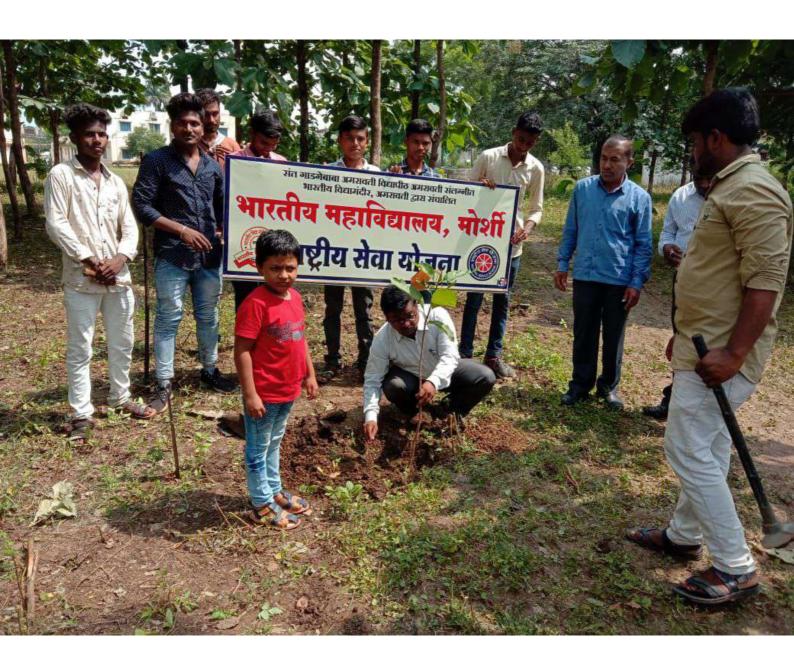

# भारतीय महाविद्यालयात १०० वृक्षाची लागवड

#### राष्ट्रीय सेवा योजनेतर्फे वृक्ष जगविण्याचा संकल्प

ता. प्रतिनिधी / ५ जुलै

मोशी: भारतीय महाविद्यालय मोशी येथे राष्टीय सेवा योजना पथकातर्फे वृक्ष लागवड कार्यक्रमाचआयोजन करून शासनाने प्रदूषण व दुष्काळ निवारणाच्या उद्देशाने कृषी दिवस आणिवनमहोत्सवाचे औचित्य साधून चार कोटी वृक्ष लागवडीचेनियोजनकेले. त्याअनुषंगाने भविष्यातील सुख समृध्दीचा विचार करून जिल्ह्यातील समस्त जनतेने तसेच महाविद्यालयातीलसर्व विद्यार्थांनी सुद्धा वृक्षारोपण करून या जनहित योजनेला प्रचंड प्रतिसाद द्यावा आणि वृक्षलागवडीनंतर संवर्धनाची जबाबदारी सर्वांनी स्विकारावी असे प्रतिपादन प्राचार्य जीएस मेश्रामयांनी केले.

भारतीय महाविद्यालयातून राष्ट्रीय सेवा योजना पाथकातर्फे भव्य वृक्षदिडी कुाढण्यात आली.भारतीय महाविद्यालयाते दिडीचे समारोप होवून महाविद्यालयाच्या परिसरात प्राचार्य जी

मोशीः वृक्षारोपणाकरिता आणलेल्या वृक्षासह प्राचार्य जी. एस. मेश्राम यांच्यासह वन अधिकारी व विद्यार्थी.

एसमेश्राम, वनपरिक्षेत्र अधिकारी एस डी डगडे, श्री सुखदेवरावराऊत, नाविणकुमार पेठे, प्रीतीबम्हानंद देशमुख, हर्षल चौधरी, रुपेश वाळके, श्रणीत राऊत , घारड साहेब, डॉ बी एसचंदनकर, डॉ एस बी बीजवे, रासेयोकार्यक्रम अधिकारी डॉ संदीपराऊत, डॉशिरीषटोपरे, प्रारजनीश बांबोळे, प्रासावनदेशमुख , प्राखांडेकर, रुपेश मेश्राम, प्राटेंम्भूरणे, प्रारामटेके , रोहितप्रसाद तिवारी, प्राकाळे, प्राधनश्चाम दाणे, यांच्या हस्ते वृक्षारोपण करण्यात आले यावेळी वन परिक्षेत्र अधिकारी एस डी डगडे यांनी वृक्ष लागवड संदर्भात नियोजनात्मक माहितीदेतांना म्हणाले की, मोर्शीतालुक्यात २०१७यावर्षातविविधविभागांचा समावेश करुन मोठ्याप्रमाणात रोपे लावण्याचे नियोजनकरण्यात आले आहे. त्यात वनविभागाव्यारे मौजा घोडदेव येथे२७७७५ वृक्षाची लागवड करण्यात आली असून सामाजिक वनीकरण विभागामार्फत , वनविकासाहामंडळामार्फत ग्रामपंचायत व इतर यंत्रणेमार्फत वृक्ष लागवडीचे उद्दिष्ट आहे. अशा विविधयंत्रणामार्फतीने वृक्ष लागवड करण्याचेनियोजन केले असल्याचीमाहिती वन वपरिक्षेत्र अधिकारीएस डी डगडे यांनी दिली. यावेळी कार्यक्रमाला महाविद्यालयातील विद्यार्थी, प्राध्यापक, वमहाविद्यालयातील कर्मचारी उपस्थित होते.