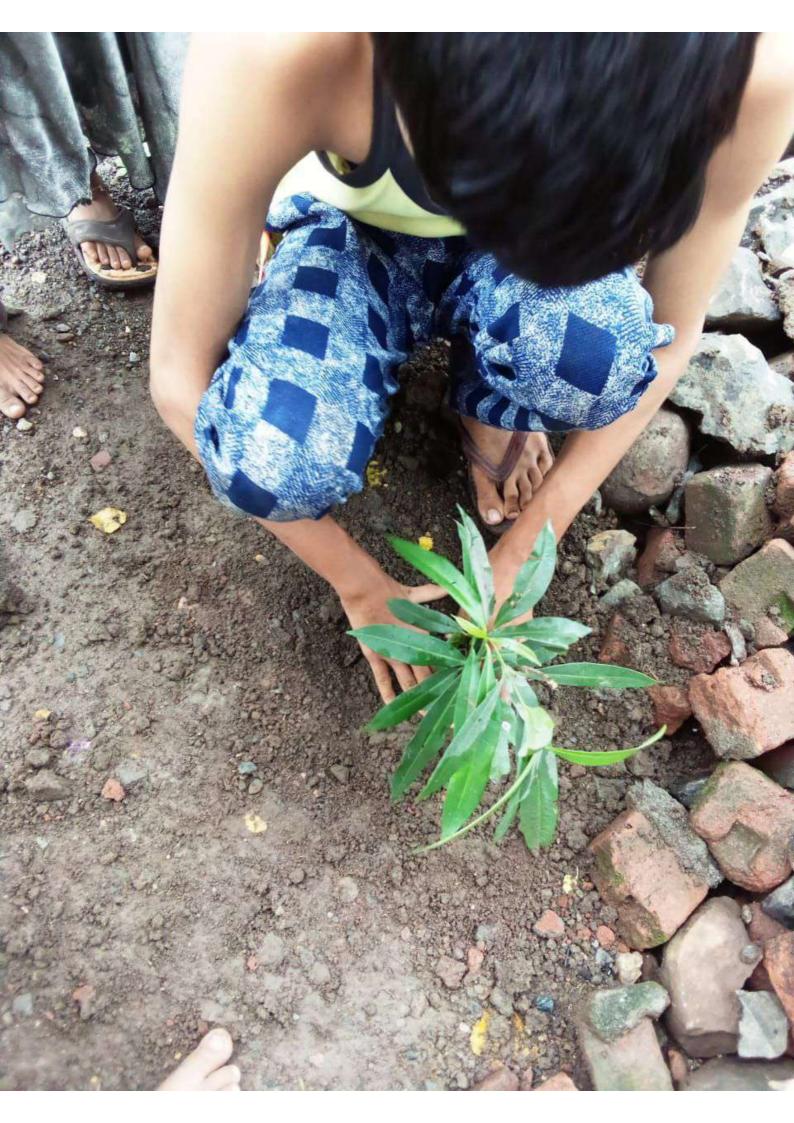

# भारतीय महाविद्यालयात १०० वृक्षाची लागवड

#### राष्ट्रीय सेवा योजनेतर्फे वृक्ष जगविण्याचा संकल्प

ता. प्रतिनिधी / ५ जुलै

मोशी: भारतीय महाविद्यालय मोशी येथे राष्टीय सेवा योजना पथकातर्फे वृक्ष लागवड कार्यक्रमाचआयोजन करून शासनाने प्रदूषण व दुष्काळ निवारणाच्या उद्देशाने कृषी दिवस आणिवनमहोत्सवाचे औचित्य साधून चार कोटी वृक्ष लागवडीचेनियोजनकेले. त्याअनुषंगाने भविष्यातील सुख समृध्दीचा विचार करून जिल्ह्यातील समस्त जनतेने तसेच महाविद्यालयातीलसर्व विद्यार्थांनी सुद्धा वृक्षारोपण करून या जनहित योजनेला प्रचंड प्रतिसाद द्यावा आणि वृक्षलागवडीनंतर संवर्धनाची जबाबदारी सर्वांनी स्विकारावी असे प्रतिपादन प्राचार्य जीएस मेश्रामयांनी केले.

भारतीय महाविद्यालयातून राष्ट्रीय सेवा योजना पाथकातर्फे भव्य वृक्षदिडी कुाढण्यात आली.भारतीय महाविद्यालयाते दिडीचे समारोप होवून महाविद्यालयाच्या परिसरात प्राचार्य जी

मोशीः वृक्षारोपणाकरिता आणलेल्या वृक्षासह प्राचार्य जी. एस. मेश्राम यांच्यासह वन अधिकारी व विद्यार्थी.