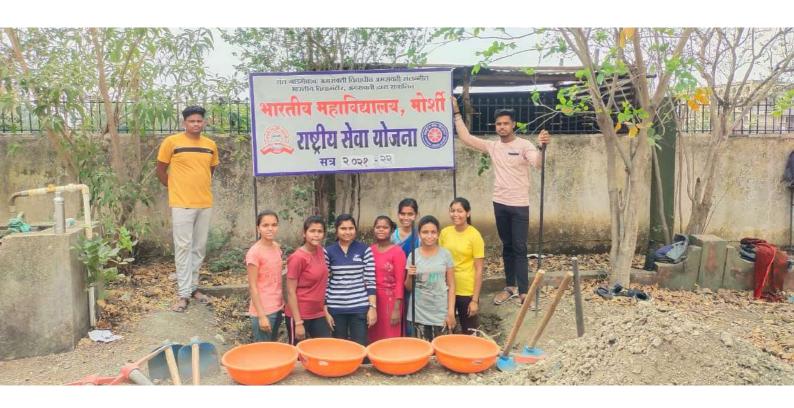

## गांडुळ खत निर्मिती प्रशिक्षण कार्यशाळा राष्ट्रीय सेवा योजना

"धरुया सेंद्रिय शेतीची कास, होईल प्रदुषणाचा नाश"

श्री/श्रीमती \_\_\_\_\_

राष्ट्रीय सेवा योजनाच्या माध्यमातुन गांडुळ खत निर्मिती प्रशिक्षण कार्यशाळेचे आयोजन करण्यात आले आहे, करीता आपली उपस्थिती प्राथनीय आहे.

कार्यक्रम अध्यक्ष : मा. श्री. सुखदेवराव राऊत - सदस्य, महाविद्यालय विकास समिती, भा. म. वि., मोर्शी

प्रमुख मार्गदर्शक : मा. डॉ. श्री जी. एस. गिल, शेतीतज्ञ, (बटाला, पंजाब)

प्रमुख अतिथी : मा. डॉ. श्री. दिपक ढोले - सदस्य, महाविद्यालय विकास समिती, भा. म. वि., मोर्शी

मा. श्री नविनकुमार पेठे - सदस्य, महाविद्यालय विकास समिती, भा. म. वि., मोर्शी

मा. डॉ. श्री. भिमराव चंदनकर - सदस्य, महाविद्यालय विकास समिती, भा. म. वि., मोर्शी

आयोजक : मा. डॉ. सुरेश भ. बिजवे, प्राचार्य, भारतीय महाविद्यालय, मोर्शी

संयोजक : डॉ. सावन देशमुख, कार्यक्रम अधिकारी, राष्ट्रीय सेवा योजना, भारतीय महाविद्यालय, मोर्शी

: डॉ. लाजवंती टेंभुर्णे, महिला कार्यक्रम अधिकारी, राष्ट्रीय सेवा योजना, भारतीय महाविद्यालय, मोर्शी

: सर्व राष्ट्रीय सेवा योजना स्वयंमसेवक, भारतीय महाविद्यालय, मोर्शी

"एक पाउल समृध्द शेती कडे"

- दिनांक -१३ डिसेंबर २०२१ - वेळ -

सकाळी ११ वाजता

भारतीय महाविद्यालय, मोर्शी