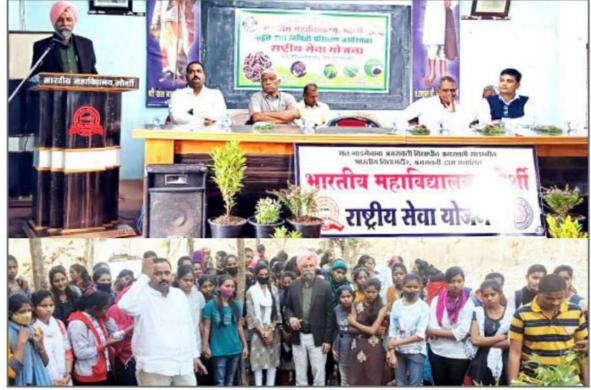

#### गांडूळ खत निर्मिती प्रशिक्षण कार्यशाळा संपन्न

प्रतिनिधी । मोर्शी

स्थानिक भारतीय महाविद्यालय मोर्षीच्या राष्ट्रीय सेवा योजना विभागाद्वारे एक दिवसीय कार्यशाळेचे आयोजन करण्यात आले कार्यशाळेच्या अध्यक्ष स्थानी माननीय श्री. सखदेवराव राऊत, महाविद्यालय विकास समिती सदस्य हे होते तर प्रमुख मार्गदर्शक म्हणून बटाला, पंजाब येथील हरबेज वर्ल्ड कमनीचे मालक आणि प्रसिद्ध सेंद्रिय खत निर्मिती तज्ञ माननीय डॉ. जी.एस. गील उपस्थित होते.

तसेच महाविद्यालय विकास समिती, भारतीय महाविद्यालय, मोर्शी चे सदस्य मा. डॉ. श्री. दीपक ढोले. मा. डॉ. श्री. भीमराव चंदनकर, मा. श्री. नवीनजी पेठे आणि सेंद्रिय खत उत्पादक मा. श्री. आशिष टवणे, आर्वी हे प्रमुख अतिथी उपस्थित होते.कार्यशाळेची सुरुवात गाडगे बाबांच्या प्रतिमेचे पूजन करून करण्यात आली आणि राष्ट्रीय सेवा पथक आणि भारतीय महाविद्यालय, मोर्शी वतीने संरक्षण दल प्रमुख स्वर्गीय विपीन रावत यांना श्रद्धांजली वाहण्यात आली.डॉ. जी.एस. गिल यांनी विद्यार्थ्यांना शेणखता पासून गांडूळ खत कसे तयार करावे आणि आपल्या शेताला विषमक्त कसे करावे याबाबत माहिती

दिली. तसेच श्री. आशिष टवणे आणि अभ्यदय सोमवंशी यांनी विद्यार्थ्यांना गांडळ खत निर्मितीचे प्रात्यक्षिक करून दाखविले.

"मोर्शी आणि वरूड तालुका हे संत्रा बागीच्या साठी प्रसिद्ध आहे. त्याकरिता अशा कार्यशाळा आयोजित केल्याने शेतकरी यांना तर फायदा होईलच पण त्याच बरोबर विद्यार्थ्यांना सध्धा रोजगार उपलब्ध होऊ शकतो", असे मत कार्यशाळेचे अध्यक्ष मा. श्री सुखदेवराव राऊत यांनी व्यक्त केले. "राष्ट्रीय सेवा योजनेचा मूळ उद्देशच समाजाची सेवा करणे हा आहे. अशा कार्यशाळेच्या माध्यमातन स्वयंसेवकांच्या मार्फत शेतकऱ्यांना फायदा होईल तसेच उत्पन्नाचा एक मार्ग मिळून ते आत्मनिर्भर देखील होऊ शकतात. म्हणून असे विविध उपक्रम रासेयो च्या माध्यमातन राबविण्यात येत असतात", असे मत डॉ.

सावन

देशमुख, कार्यक्रम अधिकारी, रासेयो, भारतीय महाविद्यालय, मोर्शी यांनी व्यक्त केले. तर "आमचे महाविद्याय विद्यार्थ्यांच्या सर्वांगीण विकासावर नेहमीच भर देत असते. अशा कार्यशाळेच्या माध्यमातून त्याना समाजातील विविध घटकांबाबत तज्ञ व्यक्तींकडन मार्गदर्शन मिळते. जेणे करून त्यांच्या बौद्धिक क्षमतेत अधिक भर पडते", असे मत महाविद्यालयाचे प्राचार्य डॉ. सुरेश बिजवे यांनी व्यक्त केले. या कार्यशाळेत महाविद्यालयातील 260 स्वयंसेवक आणि विद्यार्थी तसेच 44 शेतकरी यांनी आपला सहभाग नोंदविला

कार्यक्रमाचे संचालन डॉ. दिपाली देशमुख यांनी केले तर प्रास्ताविक डॉ. सावन देशमख आणि आभार प्रदर्शन डॉ. लाजवंती टेंभूर्ण यांनी केले.सदर कार्यशाळेस महाविद्यालयातील

रजनीश बांबोळे, डॉ. शिरीष टोपरे, प्रा. विनायक खांडेकर, प्रा. दीपक काळे, डॉ. संदीप राऊत. डॉ. भगवान साबळे. प्रा. अरविंद पाझरे, प्रा. गोपाल भलावी, प्रा. दिलीप गुलवाडे, प्रा. विनायक देशपांडे, प्रा. संजय बोरकर, प्रा. साकेत चिंचमलातपुरे, प्रा. श्रावण पवार, प्रा. घनशाम दाणे, प्रा. मनोज वहाने तसेच शिक्षकेतर कर्मचारी उपस्थित होते.