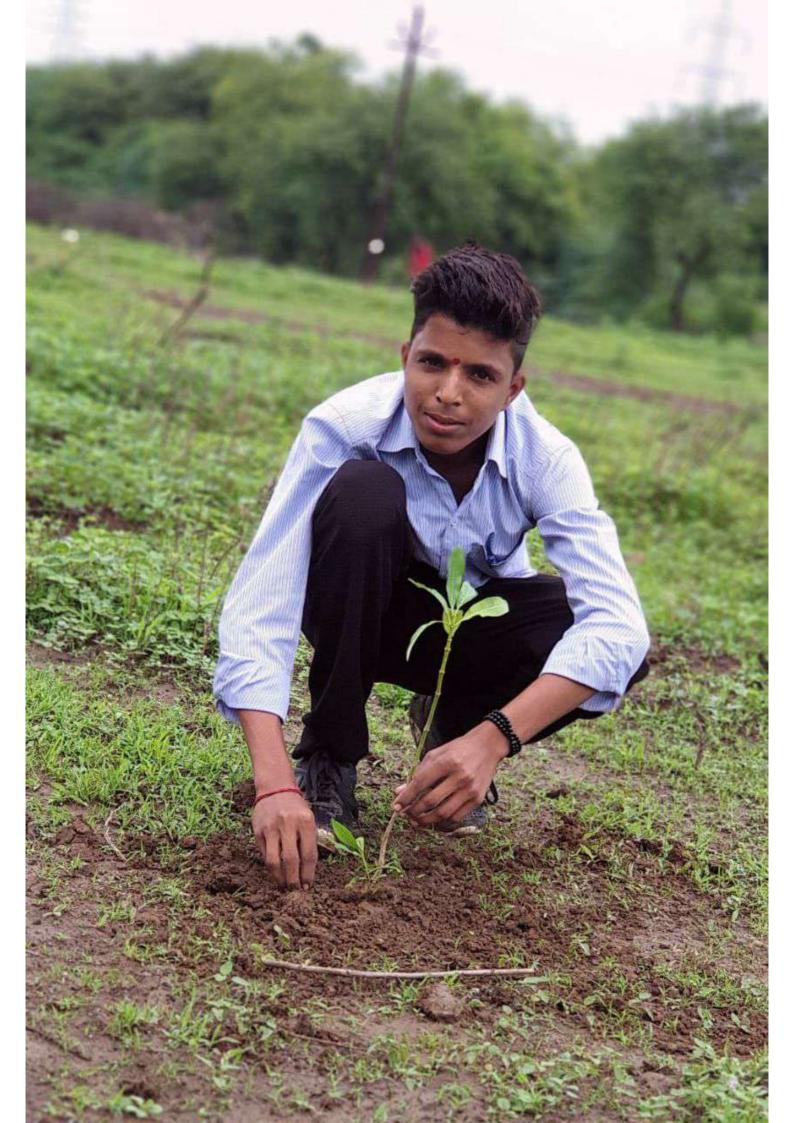

# भारतीय महाविद्यालयात १०० वृक्षाची लागवड

#### राष्ट्रीय सेवा योजनेतर्फे वृक्ष जगविण्याचा संकल्प

ता. प्रतिनिधी / ५ जुलै

मोशी: भारतीय महाविद्यालय मोशी येथे राष्टीय सेवा योजना पथकातर्फे वृक्ष लागवड कार्यक्रमाचआयोजन करून शासनाने प्रदूषण व दुष्काळ निवारणाच्या उद्देशाने कृषी दिवस आणिवनमहोत्सवाचे औचित्य साधून चार कोटी वृक्ष लागवडीचेनियोजनकेले. त्याअनुषंगाने भविष्यातील सुख समृध्दीचा विचार करून जिल्ह्यातील समस्त जनतेने तसेच महाविद्यालयातीलसर्व विद्यार्थांनी सुद्धा वृक्षारोपण करून या जनहित योजनेला प्रचंड प्रतिसाद द्यावा आणि वृक्षलागवडीनंतर संवर्धनाची जबाबदारी सर्वांनी स्विकारावी असे प्रतिपादन प्राचार्य जीएस मेश्रामयांनी केले.

भारतीय महाविद्यालयातून राष्ट्रीय सेवा योजना पाथकातर्फे भव्य वृक्षदिडी कुाढण्यात आली.भारतीय महाविद्यालयाते दिडीचे समारोप होवून महाविद्यालयाच्या परिसरात प्राचार्य जी

मोशीः वृक्षारोपणाकरिता आणलेल्या वृक्षासह प्राचार्य जी. एस. मेश्राम यांच्यासह वन अधिकारी व विद्यार्थी.

एसमेश्राम, वनपरिक्षेत्र अधिकारी एस डी डगडे, श्री सुखदेवरावराऊत, नाविणकुमार पेठे, प्रीतीबम्हानंद देशमुख, हर्षल चौधरी, रुपेश वाळके, श्रणीत राऊत , घारड साहेब, डॉ बी एसचंदनकर, डॉ एस बी बीजवे, रासेयोकार्यक्रम अधिकारी डॉ संदीपराऊत, डॉशिरीषटोपरे, प्रारजनीश बांबोळे, प्रासावनदेशमुख , प्राखांडेकर, रुपेश मेश्राम, प्राटेंम्भूरणे, प्रारामटेके , रोहितप्रसाद तिवारी, प्राकाळे, प्राधनश्चाम दाणे, यांच्या हस्ते वृक्षारोपण करण्यात आले यावेळी वन परिक्षेत्र अधिकारी एस डी डगडे यांनी वृक्ष लागवड संदर्भात नियोजनात्मक माहितीदेतांना म्हणाले की, मोर्शीतालुक्यात २०१७यावर्षातविविधविभागांचा समावेश करुन मोठ्याप्रमाणात रोपे लावण्याचे नियोजनकरण्यात आले आहे. त्यात वनविभागाव्यारे मौजा घोडदेव येथे२७७७५ वृक्षाची लागवड करण्यात आली असून सामाजिक वनीकरण विभागामार्फत , वनविकासाहामंडळामार्फत ग्रामपंचायत व इतर यंत्रणेमार्फत वृक्ष लागवडीचे उद्दिष्ट आहे. अशा विविधयंत्रणामार्फतीने वृक्ष लागवड करण्याचेनियोजन केले असल्याचीमाहिती वन वपरिक्षेत्र अधिकारीएस डी डगडे यांनी दिली. यावेळी कार्यक्रमाला महाविद्यालयातील विद्यार्थी, प्राध्यापक, वमहाविद्यालयातील कर्मचारी उपस्थित होते.