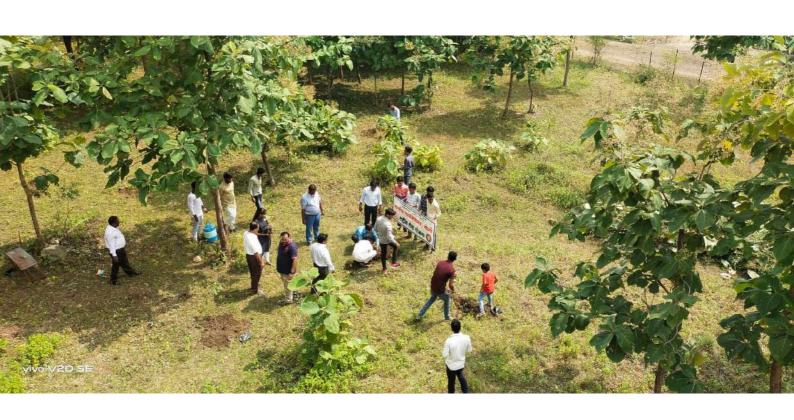

# भारतीय महाविद्यालयात १०० वृक्षाची लागवड

#### राष्ट्रीय सेवा योजनेतर्फे वृक्ष जगविण्याचा संकल्प

ता. प्रतिनिधी / ५ जुलै

मोशी: भारतीय महाविद्यालय मोशी येथे राष्टीय सेवा योजना पथकातर्फे वृक्ष लागवड कार्यक्रमाचआयोजन करून शासनाने प्रदूषण व दुष्काळ निवारणाच्या उद्देशाने कृषी दिवस आणिवनमहोत्सवाचे औचित्य साधून चार कोटी वृक्ष लागवडीचेनियोजनकेले. त्याअनुषंगाने भविष्यातील सुख समृध्दीचा विचार करून जिल्ह्यातील समस्त जनतेने तसेच महाविद्यालयातीलसर्व विद्यार्थांनी सुद्धा वृक्षारोपण करून या जनहित योजनेला प्रचंड प्रतिसाद द्यावा आणि वृक्षलागवडीनंतर संवर्धनाची जबाबदारी सर्वांनी स्विकारावी असे प्रतिपादन प्राचार्य जीएस मेश्रामयांनी केले.

भारतीय महाविद्यालयातून राष्ट्रीय सेवा योजना पाथकातर्फे भव्य वृक्षदिडी कुाढण्यात आली.भारतीय महाविद्यालयाते दिडीचे समारोप होवून महाविद्यालयाच्या परिसरात प्राचार्य जी

मोशीः वृक्षारोपणाकरिता आणलेल्या वृक्षासह प्राचार्य जी. एस. मेश्राम यांच्यासह वन अधिकारी व विद्यार्थी.

एसमेश्राम, वनपरिक्षेत्र अधिकारी एस डी डगडे, श्री सुखदेवरावराऊत, नाविणकुमार पेठे, प्रीतीबम्हानंद देशमुख, हर्षल चौधरी, रुपेश वाळके, श्रणीत राऊत , घारड साहेब, डॉ बी एसचंदनकर, डॉ एस बी बीजवे, रासेयोकार्यक्रम अधिकारी डॉ संदीपराऊत, डॉशिरीषटोपरे, प्रारजनीश बांबोळे, प्रासावनदेशमुख , प्राखांडेकर, रुपेश मेश्राम, प्राटेंम्भूरणे, प्रारामटेके , रोहितप्रसाद तिवारी, प्राकाळे, प्राधनश्चाम दाणे, यांच्या हस्ते वृक्षारोपण करण्यात आले यावेळी वन परिक्षेत्र अधिकारी एस डी डगडे यांनी वृक्ष लागवड संदर्भात नियोजनात्मक माहितीदेतांना म्हणाले की, मोर्शीतालुक्यात २०१७यावर्षातविविधविभागांचा समावेश करुन मोठ्याप्रमाणात रोपे लावण्याचे नियोजनकरण्यात आले आहे. त्यात वनविभागाव्यारे मौजा घोडदेव येथे२७७७५ वृक्षाची लागवड करण्यात आली असून सामाजिक वनीकरण विभागामार्फत , वनविकासाहामंडळामार्फत ग्रामपंचायत व इतर यंत्रणेमार्फत वृक्ष लागवडीचे उद्दिष्ट आहे. अशा विविधयंत्रणामार्फतीने वृक्ष लागवड करण्याचेनियोजन केले असल्याचीमाहिती वन वपरिक्षेत्र अधिकारीएस डी डगडे यांनी दिली. यावेळी कार्यक्रमाला महाविद्यालयातील विद्यार्थी, प्राध्यापक, वमहाविद्यालयातील कर्मचारी उपस्थित होते.