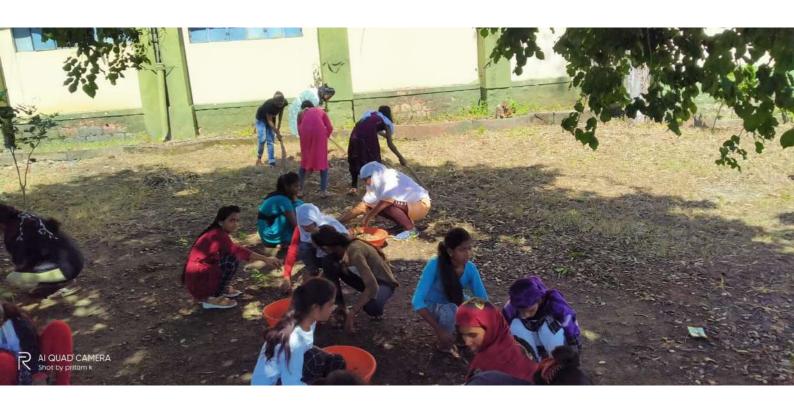

# भारतीय महाविद्यालयात १०० वृक्षाची लागवड

#### राष्ट्रीय सेवा योजनेतर्फे वृक्ष जगविण्याचा संकल्प

ता. प्रतिनिधी / ५ जुलै

मोशी: भारतीय महाविद्यालय मोशी येथे राष्टीय सेवा योजना पथकातर्फे वृक्ष लागवड कार्यक्रमाचआयोजन करून शासनाने प्रदूषण व दुष्काळ निवारणाच्या उद्देशाने कृषी दिवस आणिवनमहोत्सवाचे औचित्य साधून चार कोटी वृक्ष लागवडीचेनियोजनकेले. त्याअनुषंगाने भविष्यातील सुख समृध्दीचा विचार करून जिल्ह्यातील समस्त जनतेने तसेच महाविद्यालयातीलसर्व विद्यार्थांनी सुद्धा वृक्षारोपण करून या जनहित योजनेला प्रचंड प्रतिसाद द्यावा आणि वृक्षलागवडीनंतर संवर्धनाची जबाबदारी सर्वांनी स्विकारावी असे प्रतिपादन प्राचार्य जीएस मेश्रामयांनी केले.

भारतीय महाविद्यालयातून राष्ट्रीय सेवा योजना पाथकातर्फे भव्य वृक्षदिडी कुाढण्यात आली.भारतीय महाविद्यालयाते दिडीचे समारोप होवून महाविद्यालयाच्या परिसरात प्राचार्य जी

मोशीः वृक्षारोपणाकरिता आणलेल्या वृक्षासह प्राचार्य जी. एस. मेश्राम यांच्यासह वन अधिकारी व विद्यार्थी.