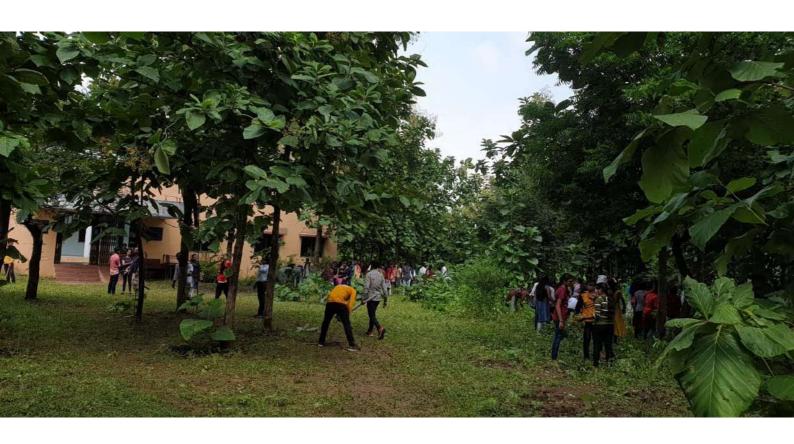

# भारतीय महाविद्यालयात १०० वृक्षाची लागवड

#### राष्ट्रीय सेवा योजनेतर्फे वृक्ष जगविण्याचा संकल्प

ता. प्रतिनिधी / ५ जुलै

मोशी: भारतीय महाविद्यालय मोशी येथे राष्टीय सेवा योजना पथकातर्फे वृक्ष लागवड कार्यक्रमाचआयोजन करून शासनाने प्रदूषण व दुष्काळ निवारणाच्या उद्देशाने कृषी दिवस आणिवनमहोत्सवाचे औचित्य साधून चार कोटी वृक्ष लागवडीचेनियोजनकेले. त्याअनुषंगाने भविष्यातील सुख समृध्दीचा विचार करून जिल्ह्यातील समस्त जनतेने तसेच महाविद्यालयातीलसर्व विद्यार्थांनी सुद्धा वृक्षारोपण करून या जनहित योजनेला प्रचंड प्रतिसाद द्यावा आणि वृक्षलागवडीनंतर संवर्धनाची जबाबदारी सर्वांनी स्विकारावी असे प्रतिपादन प्राचार्य जीएस मेश्रामयांनी केले.

भारतीय महाविद्यालयातून राष्ट्रीय सेवा योजना पाथकातर्फे भव्य वृक्षदिडी कुाढण्यात आली.भारतीय महाविद्यालयाते दिडीचे समारोप होवून महाविद्यालयाच्या परिसरात प्राचार्य जी

मोशीः वृक्षारोपणाकरिता आणलेल्या वृक्षासह प्राचार्य जी. एस. मेश्राम यांच्यासह वन अधिकारी व विद्यार्थी.