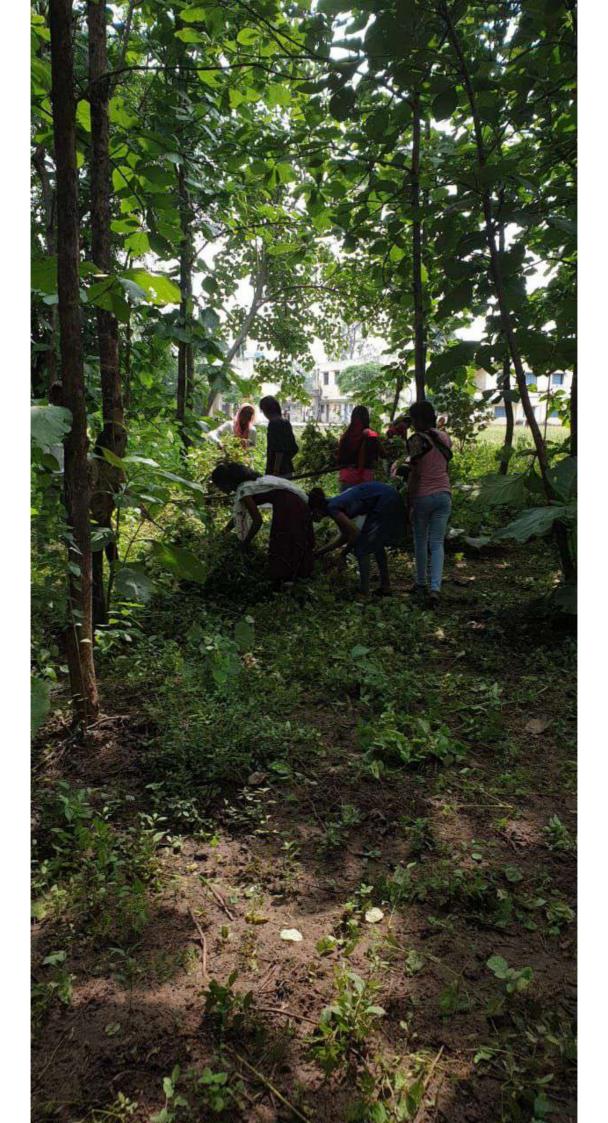

## रासयो स्वयंसेवकांनी चार तासात बांधला वनराई बंधारा

• मोर्शी १८ हिसेंबर

महाविद्यातपाच्या मागीत बाजूस ब्रसदेत्या येरता गावातून येणारा आणि , दसपंती , नदीता । जाऊन मिळणाऱ्या नाल्यावर राष्ट्रीय सेवा ग्रीजनेच्या ९७ स्वयंसेवेकानी केवळ चार तासांत बांध घालून वनराई बंधारा बांधता, महाविद्यालयातील राष्ट्रीय सेवा योजनेचे एथक दरवर्षी निरितराळे समाजोपोयोगी उपक्रम राबवित असतात. तसेच एकजुटीने कोणतीही गीष्ट सहज साध्य करता येते. ही भावना आजच्या विद्यार्थ्यामध्ये रुजवता आली पाहिजे, याकरिता राष्ट्रीय सेवा योजनेच्या विविध कार्यक्रम रावविण्यात येत असतात. या विविध अंगी कार्यक्रमाच्या माध्यमात्न विद्यार्थ्यांमध्ये समाजात आपले स्थान. आपले कर्तव्य, वंधुभाव, सामंजस्य या भावना निर्माण होऊन त्यांचा सर्वांगीण विकास होण्यास मदत मिळते. हा वनराई वंधारा वांधण्याचा उद्देश म्हणजे गावातून आणि मोर्शी शहराच्या काही भागातील सांडपाणी या नाल्याद्वारे दमयंती नदीला जाऊन

वंधारा उभारणीचे काम करताना रासयोचे स्वयंसेवक.

मिळते. या सांडपाण्याचा काही तरी उपयोग व्हावा, म्हणून रासेयोच्या स्वयंसेवकानी श्रमदान करून चार तासांत ३० फूट लांब आणि ४ फूट उंच बंधारा बांधला, जेणे करून वाहन जाणारे पाणी थांबवून त्या द्वारे भूमिगत पाण्याची पातळी वाढविल्या जाऊन त्याचा उपयोग सिंचनासाठी करता येऊ शकतो. या बंधाऱ्याच्या बांधणीकरिता अमरावती. मोर्शी या

वन्यजीव व पर्यावरण प्रेमी संघटनेने स्वयंसेवेकाना सहकार्य केले, तर मोर्शी शहरातील प्रतिष्ठित नागरिक समित अग्रवाल यांनी सिमेंटचे २५० पोते देऊन हातभार लावला. यासीन सौदागर यांनी बांधातील पाणी फार काळ टिकून राहावे याकरिता मोठी ताडपत्री दान दिली. रासेयो कार्यक्रम अधिकारी प्रा. डॉ. सावन देशमुख यांच्या मार्गदर्शनाखाली स्वयंसेवकानी

ही मोहीम पार पाडली.

हा बंधारा ३० फुट लांब असून पुढील काळात त्याला ४० फूट लांब आणि ६ फूट उंच करण्यात येईल अशी माहिती डॉ. सावन देशमुख यांनी दिली. महाविद्यालयाचे प्राचार्य डॉ. सुरेश बिजवे यांनीही विचार मांडले. तसेच कार्स मोर्शीचे अक्षय लुंगे, प्रणव भगत, प्रज्वल निकम, सुमित राऊत, पवन घोरमाडे यांनी स्वयंसेवकांना सहकार्य केले तर राष्ट्रीय सेवा योजनेच्या पथकातील प्रतिक वाहिले, प्रणव भगत, हरीशं तळोकार, अमदीप अमझरे, कमलेश उईके, केतन झाडे, निकेश निमजे, राहल मानकर, इरफान शेख, साहिल कान्हेरकर, अंकुश गंगाये, विशाल सोनुले आदींनी व इतर स्वयंसेवकांनी श्रमदान केले. स्वयंसेवकांच्या या कार्याचे महाविद्यालयाचे प्रा. डॉ. सरेश बिजवे, प्रा. डॉ. सावन देशमुख, कार्यक्रम अधिकारी, डॉ. लाजवंती टेंभूणें प्रा. विनायक खांडेकर, प्रा. डॉ. रजनीश बांबोळे आदींनी कौतुक केले आणि पढील कार्यास शुभेच्छा दिल्या. ⁴(तभा वृत्तसेवा) 7.1. : Institutional Values and Social Responsibilities