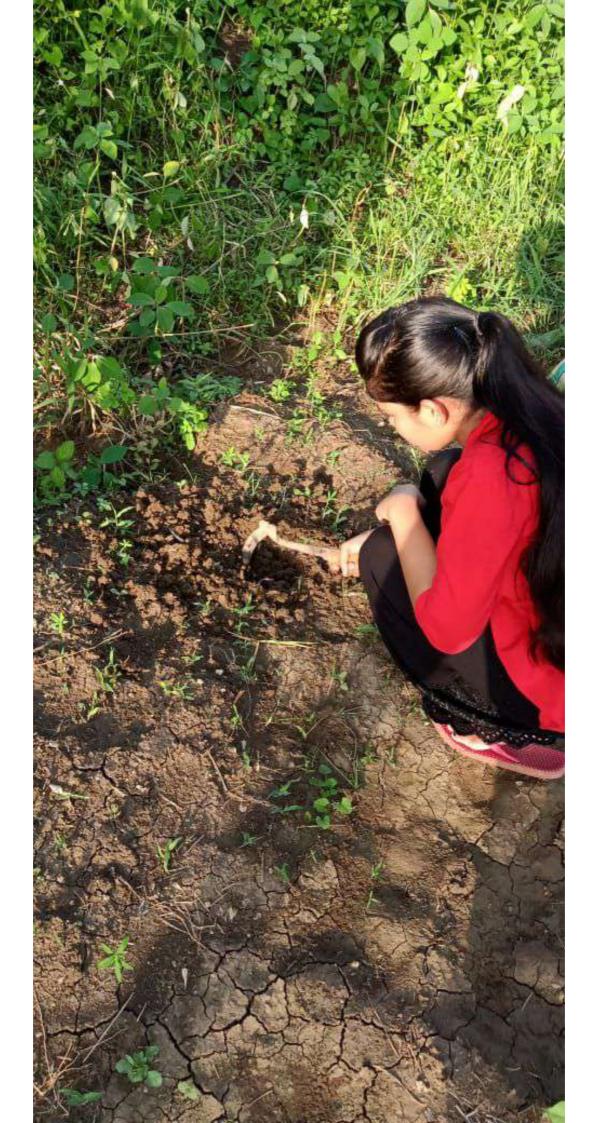

# भारतीय महाविद्यालयात १०० वृक्षाची लागवड

#### राष्ट्रीय सेवा योजनेतर्फे वृक्ष जगविण्याचा संकल्प

ता. प्रतिनिधी / ५ जुलै

मोशी: भारतीय महाविद्यालय मोशी येथे राष्टीय सेवा योजना पथकातर्फे वृक्ष लागवड कार्यक्रमाचआयोजन करून शासनाने प्रदूषण व दुष्काळ निवारणाच्या उद्देशाने कृषी दिवस आणिवनमहोत्सवाचे औचित्य साधून चार कोटी वृक्ष लागवडीचेनियोजनकेले. त्याअनुषंगाने भविष्यातील सुख समृध्दीचा विचार करून जिल्ह्यातील समस्त जनतेने तसेच महाविद्यालयातीलसर्व विद्यार्थांनी सुद्धा वृक्षारोपण करून या जनहित योजनेला प्रचंड प्रतिसाद द्यावा आणि वृक्षलागवडीनंतर संवर्धनाची जबाबदारी सर्वांनी स्विकारावी असे प्रतिपादन प्राचार्य जीएस मेश्रामयांनी केले.

भारतीय महाविद्यालयातून राष्ट्रीय सेवा योजना पाथकातर्फे भव्य वृक्षदिडी कुाढण्यात आली.भारतीय महाविद्यालयाते दिडीचे समारोप होवून महाविद्यालयाच्या परिसरात प्राचार्य जी

मोशीः वृक्षारोपणाकरिता आणलेल्या वृक्षासह प्राचार्य जी. एस. मेश्राम यांच्यासह वन अधिकारी व विद्यार्थी.