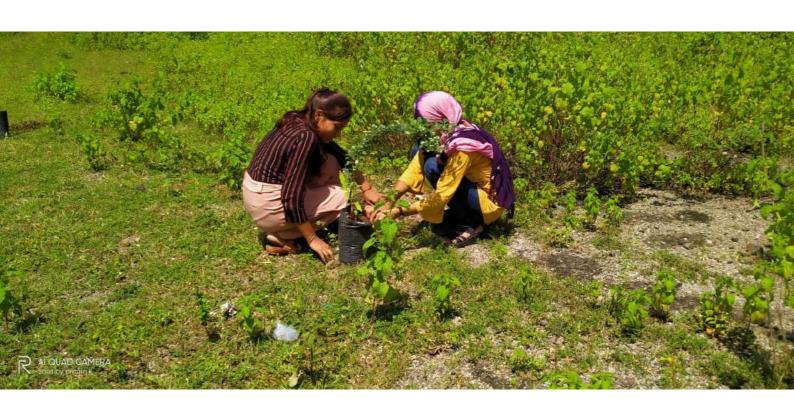

# भारतीय महाविद्यालयात १०० वृक्षाची लागवड

#### राष्ट्रीय सेवा योजनेतर्फे वृक्ष जगविण्याचा संकल्प

ता. प्रतिनिधी / ५ जुलै

मोशी: भारतीय महाविद्यालय मोशी येथे राष्टीय सेवा योजना पथकातर्फे वृक्ष लागवड कार्यक्रमाचआयोजन करून शासनाने प्रदूषण व दुष्काळ निवारणाच्या उद्देशाने कृषी दिवस आणिवनमहोत्सवाचे औचित्य साधून चार कोटी वृक्ष लागवडीचेनियोजनकेले. त्याअनुषंगाने भविष्यातील सुख समृध्दीचा विचार करून जिल्ह्यातील समस्त जनतेने तसेच महाविद्यालयातीलसर्व विद्यार्थांनी सुद्धा वृक्षारोपण करून या जनहित योजनेला प्रचंड प्रतिसाद द्यावा आणि वृक्षलागवडीनंतर संवर्धनाची जबाबदारी सर्वांनी स्विकारावी असे प्रतिपादन प्राचार्य जीएस मेश्रामयांनी केले.

भारतीय महाविद्यालयातून राष्ट्रीय सेवा योजना पाथकातर्फे भव्य वृक्षदिडी कुाढण्यात आली.भारतीय महाविद्यालयाते दिडीचे समारोप होवून महाविद्यालयाच्या परिसरात प्राचार्य जी

मोशीः वृक्षारोपणाकरिता आणलेल्या वृक्षासह प्राचार्य जी. एस. मेश्राम यांच्यासह वन अधिकारी व विद्यार्थी.