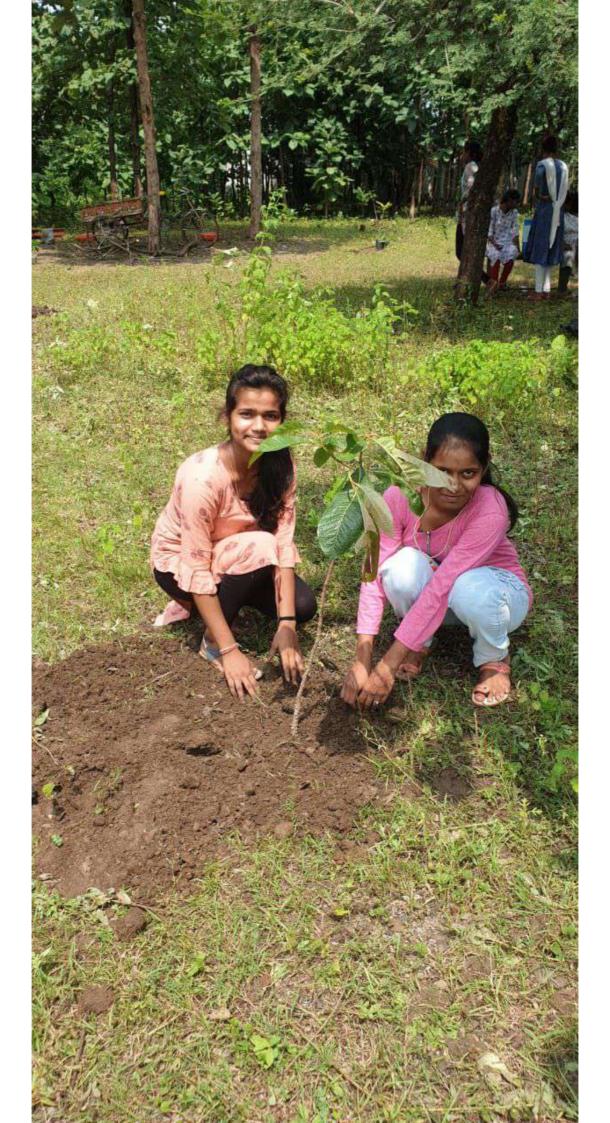

# भारतीय महाविद्यालयात १०० वृक्षाची लागवड

#### राष्ट्रीय सेवा योजनेतर्फे वृक्ष जगविण्याचा संकल्प

ता. प्रतिनिधी / ५ जुलै

मोशी: भारतीय महाविद्यालय मोशी येथे राष्टीय सेवा योजना पथकातर्फे वृक्ष लागवड कार्यक्रमाचआयोजन करून शासनाने प्रदूषण व दुष्काळ निवारणाच्या उद्देशाने कृषी दिवस आणिवनमहोत्सवाचे औचित्य साधून चार कोटी वृक्ष लागवडीचेनियोजनकेले. त्याअनुषंगाने भविष्यातील सुख समृध्दीचा विचार करून जिल्ह्यातील समस्त जनतेने तसेच महाविद्यालयातीलसर्व विद्यार्थांनी सुद्धा वृक्षारोपण करून या जनहित योजनेला प्रचंड प्रतिसाद द्यावा आणि वृक्षलागवडीनंतर संवर्धनाची जबाबदारी सर्वांनी स्विकारावी असे प्रतिपादन प्राचार्य जीएस मेश्रामयांनी केले.

भारतीय महाविद्यालयातून राष्ट्रीय सेवा योजना पाथकातर्फे भव्य वृक्षदिडी कुाढण्यात आली.भारतीय महाविद्यालयाते दिडीचे समारोप होवून महाविद्यालयाच्या परिसरात प्राचार्य जी

मोशीः वृक्षारोपणाकरिता आणलेल्या वृक्षासह प्राचार्य जी. एस. मेश्राम यांच्यासह वन अधिकारी व विद्यार्थी.

एसमेश्राम, वनपरिक्षेत्र अधिकारी एस डी डगडे, श्री सुखदेवरावराऊत, नाविणकुमार पेठे, प्रीतीबम्हानंद देशमुख, हर्षल चौधरी, रुपेश वाळके, श्रणीत राऊत , घारड साहेब, डॉ बी एसचंदनकर, डॉ एस बी बीजवे, रासेयोकार्यक्रम अधिकारी डॉ संदीपराऊत, डॉशिरीषटोपरे, प्रारजनीश बांबोळे, प्रासावनदेशमुख , प्राखांडेकर, रुपेश मेश्राम, प्राटेंम्भूरणे, प्रारामटेके , रोहितप्रसाद तिवारी, प्राकाळे, प्राधनश्चाम दाणे, यांच्या हस्ते वृक्षारोपण करण्यात आले यावेळी वन परिक्षेत्र अधिकारी एस डी डगडे यांनी वृक्ष लागवड संदर्भात नियोजनात्मक माहितीदेतांना म्हणाले की, मोर्शीतालुक्यात २०१७यावर्षातविविधविभागांचा समावेश करुन मोठ्याप्रमाणात रोपे लावण्याचे नियोजनकरण्यात आले आहे. त्यात वनविभागाव्यारे मौजा घोडदेव येथे२७७७५ वृक्षाची लागवड करण्यात आली असून सामाजिक वनीकरण विभागामार्फत , वनविकासाहामंडळामार्फत ग्रामपंचायत व इतर यंत्रणेमार्फत वृक्ष लागवडीचे उद्दिष्ट आहे. अशा विविधयंत्रणामार्फतीने वृक्ष लागवड करण्याचेनियोजन केले असल्याचीमाहिती वन वपरिक्षेत्र अधिकारीएस डी डगडे यांनी दिली. यावेळी कार्यक्रमाला महाविद्यालयातील विद्यार्थी, प्राध्यापक, वमहाविद्यालयातील कर्मचारी उपस्थित होते.