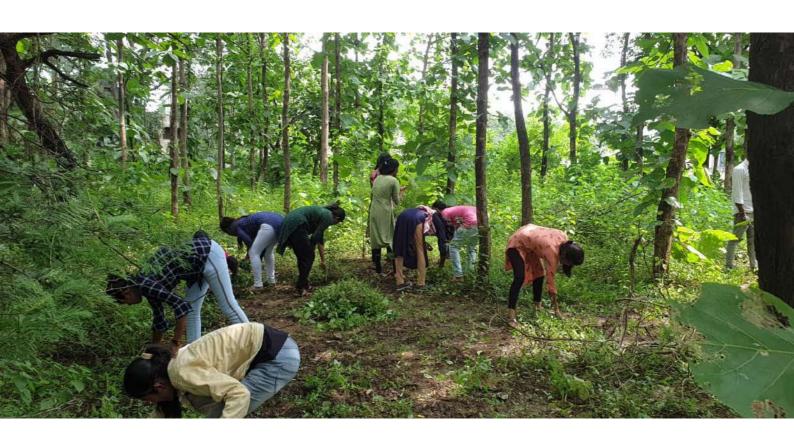

## रासयो स्वयंसेवकांनी चार तासात बांधला वनराई बंधारा

• मोर्शी १८ हिसेंबर

महाविद्यातपाच्या मागीत बाजूस ब्रसदेत्या येरता गावातून येणारा आणि , दसपंती , नदीता । जाऊन मिळणाऱ्या नाल्यावर राष्ट्रीय सेवा ग्रीजनेच्या ९७ स्वयंसेवेकानी केवळ चार तासांत बांध घालून वनराई बंधारा बांधता, महाविद्यालयातील राष्ट्रीय सेवा योजनेचे एथक दरवर्षी निरितराळे समाजोपोयोगी उपक्रम राबवित असतात. तसेच एकजुटीने कोणतीही गीष्ट सहज साध्य करता येते. ही भावना आजच्या विद्यार्थ्यामध्ये रुजवता आली पाहिजे, याकरिता राष्ट्रीय सेवा योजनेच्या विविध कार्यक्रम रावविण्यात येत असतात. या विविध अंगी कार्यक्रमाच्या माध्यमात्न विद्यार्थ्यांमध्ये समाजात आपले स्थान. आपले कर्तव्य, वंधुभाव, सामंजस्य या भावना निर्माण होऊन त्यांचा सर्वांगीण विकास होण्यास मदत मिळते. हा वनराई वंधारा वांधण्याचा उद्देश म्हणजे गावातून आणि मोर्शी शहराच्या काही भागातील सांडपाणी या नाल्याद्वारे दमयंती नदीला जाऊन

वंधारा उभारणीचे काम करताना रासयोचे स्वयंसेवक.

मिळते. या सांडपाण्याचा काही तरी उपयोग व्हावा, म्हणून रासेयोच्या स्वयंसेवकानी श्रमदान करून चार तासांत ३० फूट लांब आणि ४ फूट उंच बंधारा बांधला, जेणे करून वाहन जाणारे पाणी थांबवून त्या द्वारे भूमिगत पाण्याची पातळी वाढविल्या जाऊन त्याचा उपयोग सिंचनासाठी करता येऊ शकतो. या बंधाऱ्याच्या बांधणीकरिता अमरावती. मोर्शी या

वन्यजीव व पर्यावरण प्रेमी संघटनेने स्वयंसेवेकाना सहकार्य केले, तर मोर्शी शहरातील प्रतिष्ठित नागरिक समित अग्रवाल यांनी सिमेंटचे २५० पोते देऊन हातभार लावला. यासीन सौदागर यांनी बांधातील पाणी फार काळ टिकून राहावे याकरिता मोठी ताडपत्री दान दिली. रासेयो कार्यक्रम अधिकारी प्रा. डॉ. सावन देशमुख यांच्या मार्गदर्शनाखाली स्वयंसेवकानी

ही मोहीम पार पाडली.

हा बंधारा ३० फुट लांब असून पुढील काळात त्याला ४० फूट लांब आणि ६ फूट उंच करण्यात येईल अशी माहिती डॉ. सावन देशमुख यांनी दिली. महाविद्यालयाचे प्राचार्य डॉ. सुरेश बिजवे यांनीही विचार मांडले. तसेच कार्स मोर्शीचे अक्षय लुंगे, प्रणव भगत, प्रज्वल निकम, सुमित राऊत, पवन घोरमाडे यांनी स्वयंसेवकांना सहकार्य केले तर राष्ट्रीय सेवा योजनेच्या पथकातील प्रतिक वाहिले, प्रणव भगत, हरीशं तळोकार, अमदीप अमझरे, कमलेश उईके, केतन झाडे, निकेश निमजे, राहल मानकर, इरफान शेख, साहिल कान्हेरकर, अंकुश गंगाये, विशाल सोनुले आदींनी व इतर स्वयंसेवकांनी श्रमदान केले. स्वयंसेवकांच्या या कार्याचे महाविद्यालयाचे प्रा. डॉ. सरेश बिजवे, प्रा. डॉ. सावन देशमुख, कार्यक्रम अधिकारी, डॉ. लाजवंती टेंभूणें प्रा. विनायक खांडेकर, प्रा. डॉ. रजनीश बांबोळे आदींनी कौतुक केले आणि पढील कार्यास शुभेच्छा दिल्या. ⁴(तभा वृत्तसेवा) 7.1. : Institutional Values and Social Responsibilities