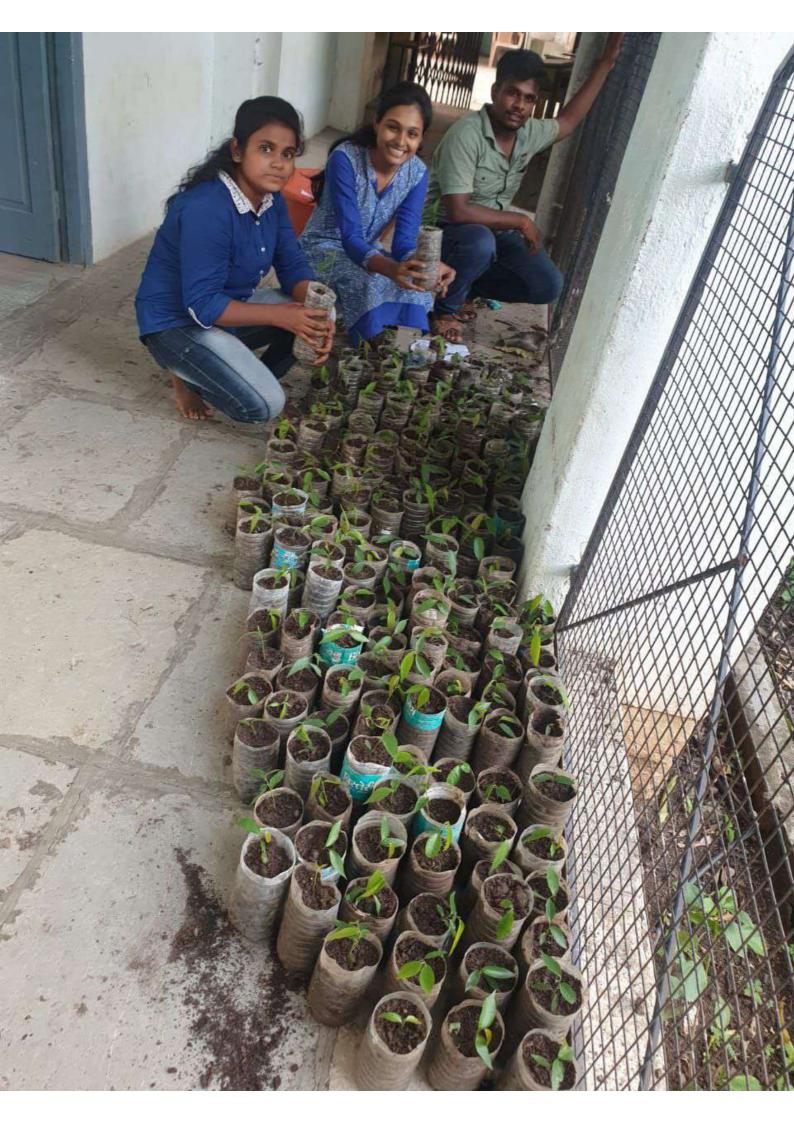

## गांडुळ खत निर्मिती प्रशिक्षण कार्यशाळा राष्ट्रीय सेवा योजना

"धरुया सेंद्रिय शेतीची कास, होईल प्रदुषणाचा नाश"

श्री/श्रीमती \_\_\_\_\_

राष्ट्रीय सेवा योजनाच्या माध्यमातुन गांडुळ खत निर्मिती प्रशिक्षण कार्यशाळेचे आयोजन करण्यात आले आहे, करीता आपली उपस्थिती प्राथनीय आहे.

#### गांडूळ खत निर्मिती प्रशिक्षण कार्यशाळा संपन्न

प्रतिनिधी । मोर्शी

स्थानिक भारतीय महाविद्यालय मोर्षीच्या राष्ट्रीय सेवा योजना विभागाद्वारे एक दिवसीय कार्यशाळेचे आयोजन करण्यात आले कार्यशाळेच्या अध्यक्ष स्थानी माननीय श्री. सखदेवराव राऊत, महाविद्यालय विकास समिती सदस्य हे होते तर प्रमुख मार्गदर्शक म्हणून बटाला, पंजाब येथील हरबेज वर्ल्ड कमनीचे मालक आणि प्रसिद्ध सेंद्रिय खत निर्मिती तज्ञ माननीय डॉ. जी.एस. गील उपस्थित होते.

तसेच महाविद्यालय विकास समिती, भारतीय महाविद्यालय, मोर्शी चे सदस्य मा. डॉ. श्री. दीपक ढोले. मा. डॉ. श्री. भीमराव चंदनकर, मा. श्री. नवीनजी पेठे आणि सेंद्रिय खत उत्पादक मा. श्री. आशिष टवणे, आर्वी हे प्रमुख अतिथी उपस्थित होते.कार्यशाळेची सुरुवात गाडगे बाबांच्या प्रतिमेचे पूजन करून करण्यात आली आणि राष्ट्रीय सेवा पथक आणि भारतीय महाविद्यालय, मोर्शी वतीने संरक्षण दल प्रमुख स्वर्गीय विपीन रावत यांना श्रद्धांजली वाहण्यात आली.डॉ. जी.एस. गिल यांनी विद्यार्थ्यांना शेणखता पासून गांडूळ खत कसे तयार करावे आणि आपल्या शेताला विषमक्त कसे करावे याबाबत माहिती

दिली. तसेच श्री. आशिष टवणे आणि अभ्यदय सोमवंशी यांनी विद्यार्थ्यांना गांडळ खत निर्मितीचे प्रात्यक्षिक करून दाखविले.

"मोर्शी आणि वरूड तालुका हे संत्रा बागीच्या साठी प्रसिद्ध आहे. त्याकरिता अशा कार्यशाळा आयोजित केल्याने शेतकरी यांना तर फायदा होईलच पण त्याच बरोबर विद्यार्थ्यांना सध्धा रोजगार उपलब्ध होऊ शकतो", असे मत कार्यशाळेचे अध्यक्ष मा. श्री सुखदेवराव राऊत यांनी व्यक्त केले. "राष्ट्रीय सेवा योजनेचा मूळ उद्देशच समाजाची सेवा करणे हा आहे. अशा कार्यशाळेच्या माध्यमातन स्वयंसेवकांच्या मार्फत शेतकऱ्यांना फायदा होईल तसेच उत्पन्नाचा एक मार्ग मिळून ते आत्मनिर्भर देखील होऊ शकतात. म्हणून असे विविध उपक्रम रासेयो च्या माध्यमातन राबविण्यात येत असतात", असे मत डॉ.