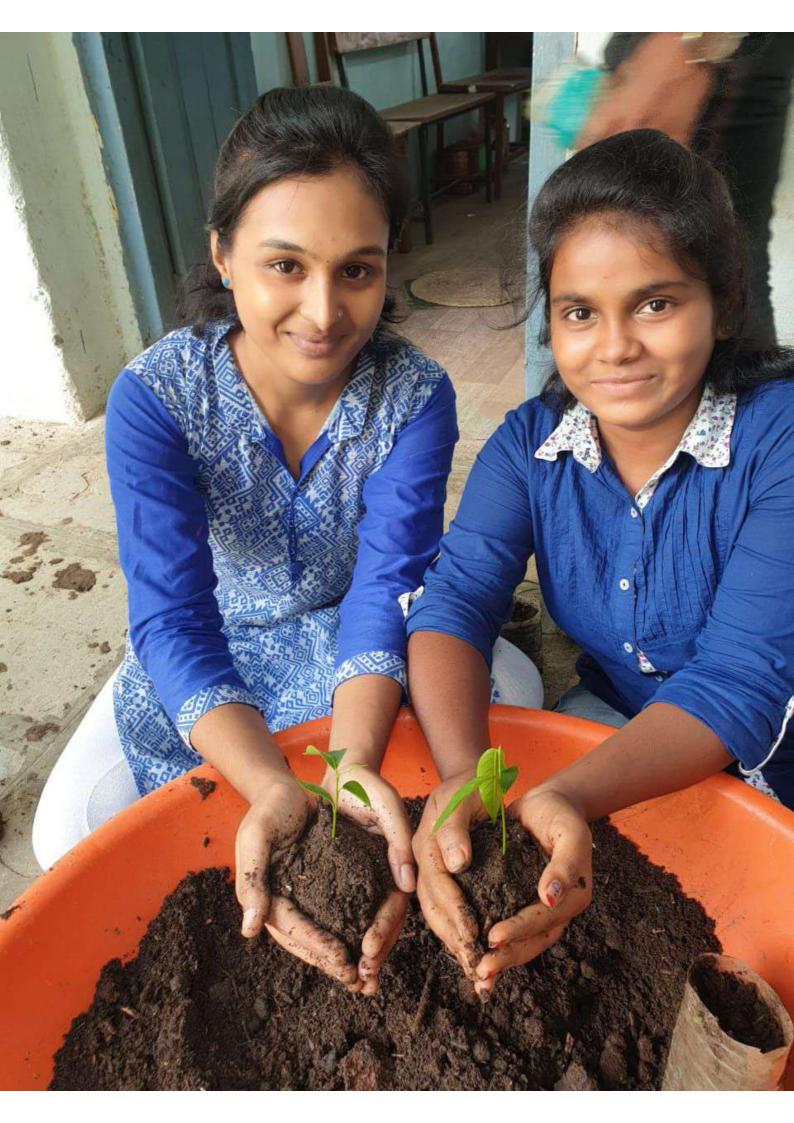

## गांडुळ खत निर्मिती प्रशिक्षण कार्यशाळा राष्ट्रीय सेवा योजना

"धरुया सेंद्रिय शेतीची कास, होईल प्रदुषणाचा नाश"

श्री/श्रीमती \_\_\_\_\_

राष्ट्रीय सेवा योजनाच्या माध्यमातुन गांडुळ खत निर्मिती प्रशिक्षण कार्यशाळेचे आयोजन करण्यात आले आहे, करीता आपली उपस्थिती प्राथनीय आहे.

"एक पाउल समृध्द शेती कडे"

- दिनांक -१३ डिसेंबर २०२१ - वेळ -

सकाळी ११ वाजता

भारतीय महाविद्यालय, मोर्शी