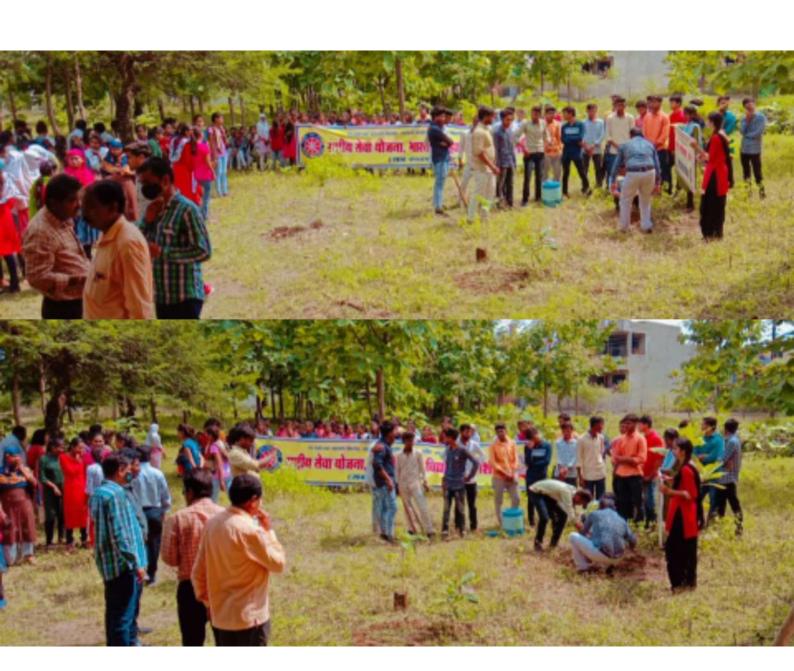

# भारतीय महाविद्यालयात १०० वृक्षाची लागवड

#### राष्ट्रीय सेवा योजनेतर्फे वृक्ष जगविण्याचा संकल्प

ता. प्रतिनिधी / ५ जुलै

मोशी: भारतीय महाविद्यालय मोशी येथे राष्टीय सेवा योजना पथकातर्फे वृक्ष लागवड कार्यक्रमाचआयोजन करून शासनाने प्रदूषण व दुष्काळ निवारणाच्या उद्देशाने कृषी दिवस आणिवनमहोत्सवाचे औचित्य साधून चार कोटी वृक्ष लागवडीचेनियोजनकेले. त्याअनुषंगाने भविष्यातील सुख समृध्दीचा विचार करून जिल्ह्यातील समस्त जनतेने तसेच महाविद्यालयातीलसर्व विद्यार्थांनी सुद्धा वृक्षारोपण करून या जनहित योजनेला प्रचंड प्रतिसाद द्यावा आणि वृक्षलागवडीनंतर संवर्धनाची जबाबदारी सर्वांनी स्विकारावी असे प्रतिपादन प्राचार्य जीएस मेश्रामयांनी केले.

भारतीय महाविद्यालयातून राष्ट्रीय सेवा योजना पाथकातर्फे भव्य वृक्षदिडी कुाढण्यात आली.भारतीय महाविद्यालयाते दिडीचे समारोप होवून महाविद्यालयाच्या परिसरात प्राचार्य जी

मोशीः वृक्षारोपणाकरिता आणलेल्या वृक्षासह प्राचार्य जी. एस. मेश्राम यांच्यासह वन अधिकारी व विद्यार्थी.

एसमेश्राम, वनपरिक्षेत्र अधिकारी एस डी डगडे, श्री सुखदेवरावराऊत, नाविणकुमार पेठे, प्रीतीबम्हानंद देशमुख, हर्षल चौधरी, रुपेश वाळके, श्रणीत राऊत , घारड साहेब, डॉ बी एसचंदनकर, डॉ एस बी बीजवे, रासेयोकार्यक्रम अधिकारी डॉ संदीपराऊत, डॉशिरीषटोपरे, प्रारजनीश बांबोळे, प्रासावनदेशमुख , प्राखांडेकर, रुपेश मेश्राम, प्राटेंम्भूरणे, प्रारामटेके , रोहितप्रसाद तिवारी, प्राकाळे, प्राधनश्चाम दाणे, यांच्या हस्ते वृक्षारोपण करण्यात आले यावेळी वन परिक्षेत्र अधिकारी एस डी डगडे यांनी वृक्ष लागवड संदर्भात नियोजनात्मक माहितीदेतांना म्हणाले की, मोर्शीतालुक्यात २०१७यावर्षातविविधविभागांचा समावेश करुन मोठ्याप्रमाणात रोपे लावण्याचे नियोजनकरण्यात आले आहे. त्यात वनविभागाव्यारे मौजा घोडदेव येथे२७७७५ वृक्षाची लागवड करण्यात आली असून सामाजिक वनीकरण विभागामार्फत , वनविकासाहामंडळामार्फत ग्रामपंचायत व इतर यंत्रणेमार्फत वृक्ष लागवडीचे उद्दिष्ट आहे. अशा विविधयंत्रणामार्फतीने वृक्ष लागवड करण्याचेनियोजन केले असल्याचीमाहिती वन वपरिक्षेत्र अधिकारीएस डी डगडे यांनी दिली. यावेळी कार्यक्रमाला महाविद्यालयातील विद्यार्थी, प्राध्यापक, वमहाविद्यालयातील कर्मचारी उपस्थित होते.