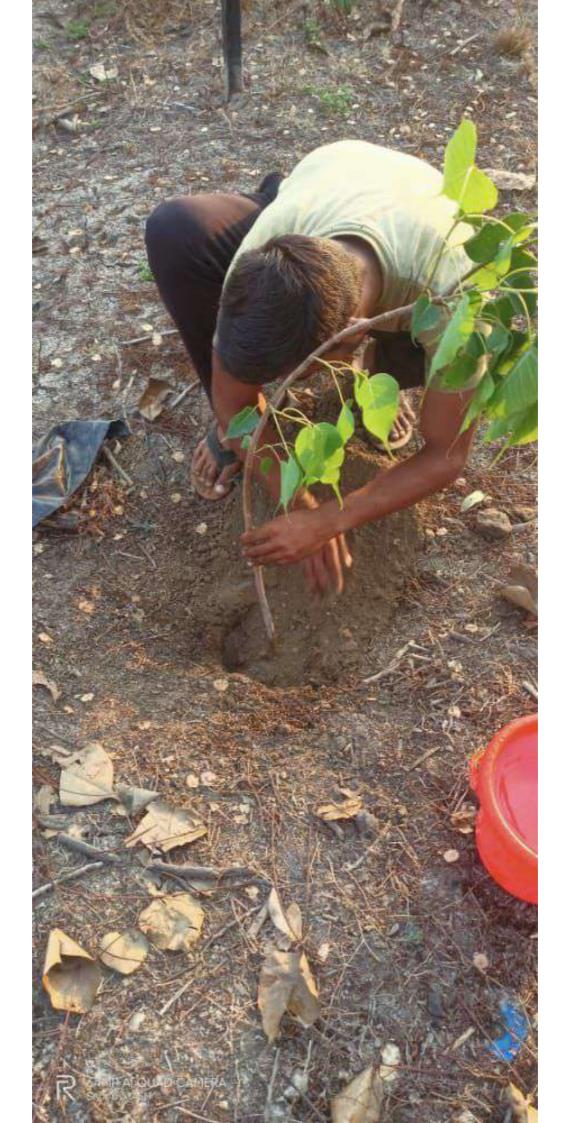

# भारतीय महाविद्यालयात १०० वृक्षाची लागवड

#### राष्ट्रीय सेवा योजनेतर्फे वृक्ष जगविण्याचा संकल्प

ता. प्रतिनिधी / ५ जुलै

मोशी: भारतीय महाविद्यालय मोशी येथे राष्टीय सेवा योजना पथकातर्फे वृक्ष लागवड कार्यक्रमाचआयोजन करून शासनाने प्रदूषण व दुष्काळ निवारणाच्या उद्देशाने कृषी दिवस आणिवनमहोत्सवाचे औचित्य साधून चार कोटी वृक्ष लागवडीचेनियोजनकेले. त्याअनुषंगाने भविष्यातील सुख समृध्दीचा विचार करून जिल्ह्यातील समस्त जनतेने तसेच महाविद्यालयातीलसर्व विद्यार्थांनी सुद्धा वृक्षारोपण करून या जनहित योजनेला प्रचंड प्रतिसाद द्यावा आणि वृक्षलागवडीनंतर संवर्धनाची जबाबदारी सर्वांनी स्विकारावी असे प्रतिपादन प्राचार्य जीएस मेश्रामयांनी केले.

भारतीय महाविद्यालयातून राष्ट्रीय सेवा योजना पाथकातर्फे भव्य वृक्षदिडी कुाढण्यात आली.भारतीय महाविद्यालयाते दिडीचे समारोप होवून महाविद्यालयाच्या परिसरात प्राचार्य जी

मोशीः वृक्षारोपणाकरिता आणलेल्या वृक्षासह प्राचार्य जी. एस. मेश्राम यांच्यासह वन अधिकारी व विद्यार्थी.

एसमेश्राम, वनपरिक्षेत्र अधिकारी एस डी डगडे, श्री सुखदेवरावराऊत, नाविणकुमार पेठे, प्रीतीबम्हानंद देशमुख, हर्षल चौधरी, रुपेश वाळके, श्रणीत राऊत , घारड साहेब, डॉ बी एसचंदनकर, डॉ एस बी बीजवे, रासेयोकार्यक्रम अधिकारी डॉ संदीपराऊत, डॉशिरीषटोपरे, प्रारजनीश बांबोळे, प्रासावनदेशमुख , प्राखांडेकर, रुपेश मेश्राम, प्राटेंम्भूरणे, प्रारामटेके , रोहितप्रसाद तिवारी, प्राकाळे, प्राधनश्चाम दाणे, यांच्या हस्ते वृक्षारोपण करण्यात आले यावेळी वन परिक्षेत्र अधिकारी एस डी डगडे यांनी वृक्ष लागवड संदर्भात नियोजनात्मक माहितीदेतांना म्हणाले की, मोर्शीतालुक्यात २०१७यावर्षातविविधविभागांचा समावेश करुन मोठ्याप्रमाणात रोपे लावण्याचे नियोजनकरण्यात आले आहे. त्यात वनविभागाव्यारे मौजा घोडदेव येथे२७७७५ वृक्षाची लागवड करण्यात आली असून सामाजिक वनीकरण विभागामार्फत , वनविकासाहामंडळामार्फत ग्रामपंचायत व इतर यंत्रणेमार्फत वृक्ष लागवडीचे उद्दिष्ट आहे. अशा विविधयंत्रणामार्फतीने वृक्ष लागवड करण्याचेनियोजन केले असल्याचीमाहिती वन वपरिक्षेत्र अधिकारीएस डी डगडे यांनी दिली. यावेळी कार्यक्रमाला महाविद्यालयातील विद्यार्थी, प्राध्यापक, वमहाविद्यालयातील कर्मचारी उपस्थित होते.