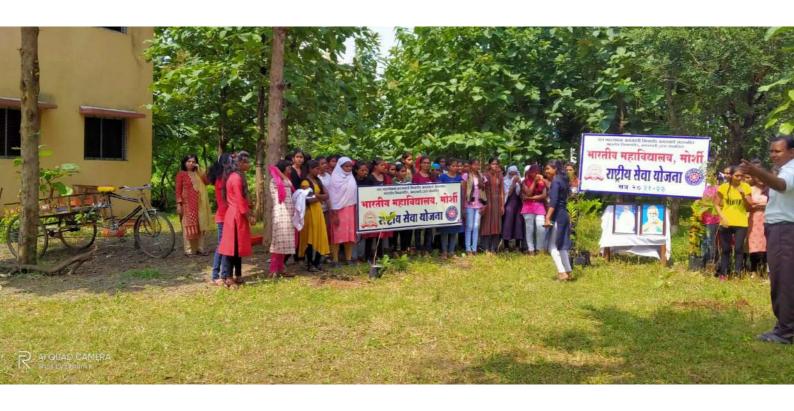

## गांडुळ खत निर्मिती प्रशिक्षण कार्यशाळा राष्ट्रीय सेवा योजना

"धरुया सेंद्रिय शेतीची कास, होईल प्रदुषणाचा नाश"

श्री/श्रीमती \_\_\_\_\_

राष्ट्रीय सेवा योजनाच्या माध्यमातुन गांडुळ खत निर्मिती प्रशिक्षण कार्यशाळेचे आयोजन करण्यात आले आहे, करीता आपली उपस्थिती प्राथनीय आहे.

"एक पाउल समृध्द शेती कडे"

- दिनांक -१३ डिसेंबर २०२१ - वेळ -

सकाळी ११ वाजता

भारतीय महाविद्यालय, मोर्शी