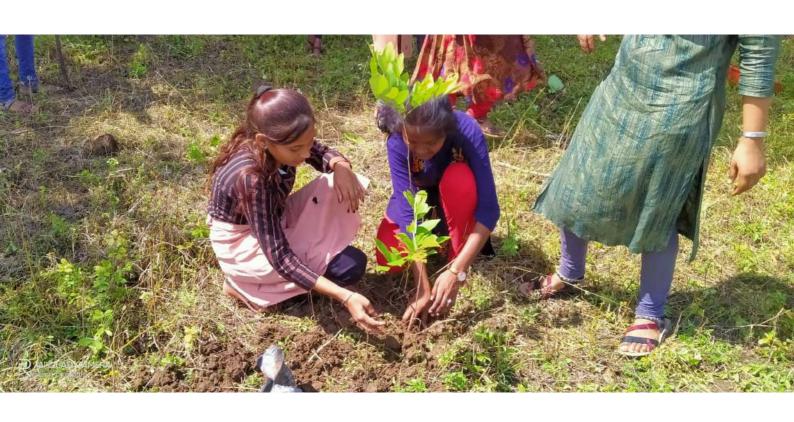

# भारतीय महाविद्यालयात १०० वृक्षाची लागवड

#### राष्ट्रीय सेवा योजनेतर्फे वृक्ष जगविण्याचा संकल्प

ता. प्रतिनिधी / ५ जुलै

मोशी: भारतीय महाविद्यालय मोशी येथे राष्टीय सेवा योजना पथकातर्फे वृक्ष लागवड कार्यक्रमाचआयोजन करून शासनाने प्रदूषण व दुष्काळ निवारणाच्या उद्देशाने कृषी दिवस आणिवनमहोत्सवाचे औचित्य साधून चार कोटी वृक्ष लागवडीचेनियोजनकेले. त्याअनुषंगाने भविष्यातील सुख समृध्दीचा विचार करून जिल्ह्यातील समस्त जनतेने तसेच महाविद्यालयातीलसर्व विद्यार्थांनी सुद्धा वृक्षारोपण करून या जनहित योजनेला प्रचंड प्रतिसाद द्यावा आणि वृक्षलागवडीनंतर संवर्धनाची जबाबदारी सर्वांनी स्विकारावी असे प्रतिपादन प्राचार्य जीएस मेश्रामयांनी केले.

भारतीय महाविद्यालयातून राष्ट्रीय सेवा योजना पाथकातर्फे भव्य वृक्षदिडी कुाढण्यात आली.भारतीय महाविद्यालयाते दिडीचे समारोप होवून महाविद्यालयाच्या परिसरात प्राचार्य जी

मोशीः वृक्षारोपणाकरिता आणलेल्या वृक्षासह प्राचार्य जी. एस. मेश्राम यांच्यासह वन अधिकारी व विद्यार्थी.