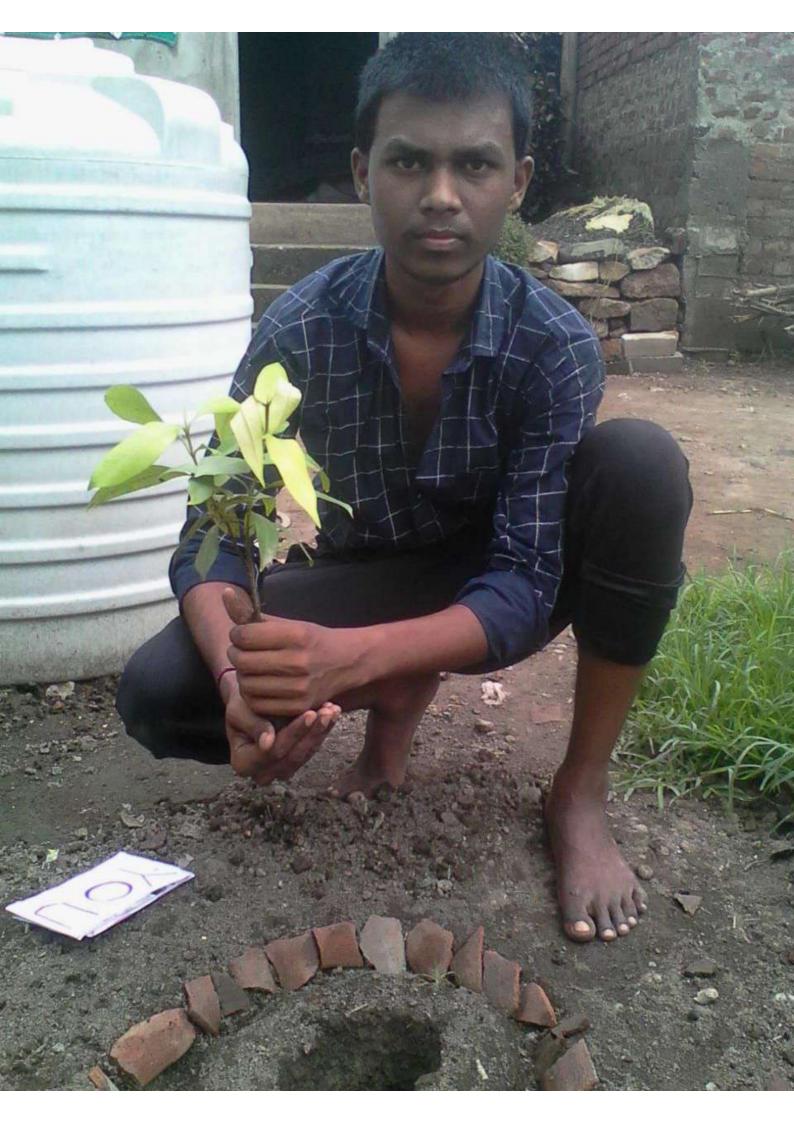

# भारतीय महाविद्यालयात १०० वृक्षाची लागवड

#### राष्ट्रीय सेवा योजनेतर्फे वृक्ष जगविण्याचा संकल्प

ता. प्रतिनिधी / ५ जुलै

मोशी: भारतीय महाविद्यालय मोशी येथे राष्टीय सेवा योजना पथकातर्फे वृक्ष लागवड कार्यक्रमाचआयोजन करून शासनाने प्रदूषण व दुष्काळ निवारणाच्या उद्देशाने कृषी दिवस आणिवनमहोत्सवाचे औचित्य साधून चार कोटी वृक्ष लागवडीचेनियोजनकेले. त्याअनुषंगाने भविष्यातील सुख समृध्दीचा विचार करून जिल्ह्यातील समस्त जनतेने तसेच महाविद्यालयातीलसर्व विद्यार्थांनी सुद्धा वृक्षारोपण करून या जनहित योजनेला प्रचंड प्रतिसाद द्यावा आणि वृक्षलागवडीनंतर संवर्धनाची जबाबदारी सर्वांनी स्विकारावी असे प्रतिपादन प्राचार्य जीएस मेश्रामयांनी केले.

भारतीय महाविद्यालयातून राष्ट्रीय सेवा योजना पाथकातर्फे भव्य वृक्षदिडी कुाढण्यात आली.भारतीय महाविद्यालयाते दिडीचे समारोप होवून महाविद्यालयाच्या परिसरात प्राचार्य जी

मोशीः वृक्षारोपणाकरिता आणलेल्या वृक्षासह प्राचार्य जी. एस. मेश्राम यांच्यासह वन अधिकारी व विद्यार्थी.