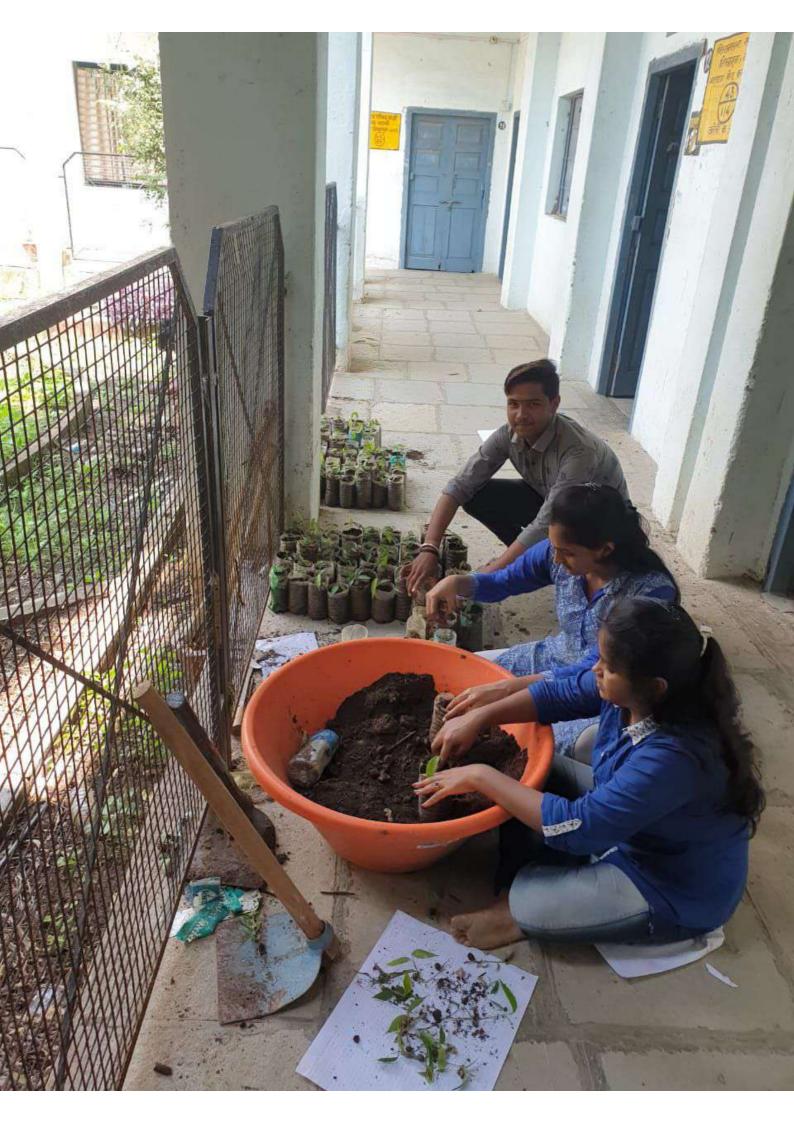

## गांडुळ खत निर्मिती प्रशिक्षण कार्यशाळा राष्ट्रीय सेवा योजना

"धरुया सेंद्रिय शेतीची कास, होईल प्रदुषणाचा नाश"

श्री/श्रीमती \_\_\_\_\_

राष्ट्रीय सेवा योजनाच्या माध्यमातुन गांडुळ खत निर्मिती प्रशिक्षण कार्यशाळेचे आयोजन करण्यात आले आहे, करीता आपली उपस्थिती प्राथनीय आहे.

"एक पाउल समृध्द शेती कडे"

- दिनांक -१३ डिसेंबर २०२१ - वेळ -

सकाळी ११ वाजता

भारतीय महाविद्यालय, मोर्शी