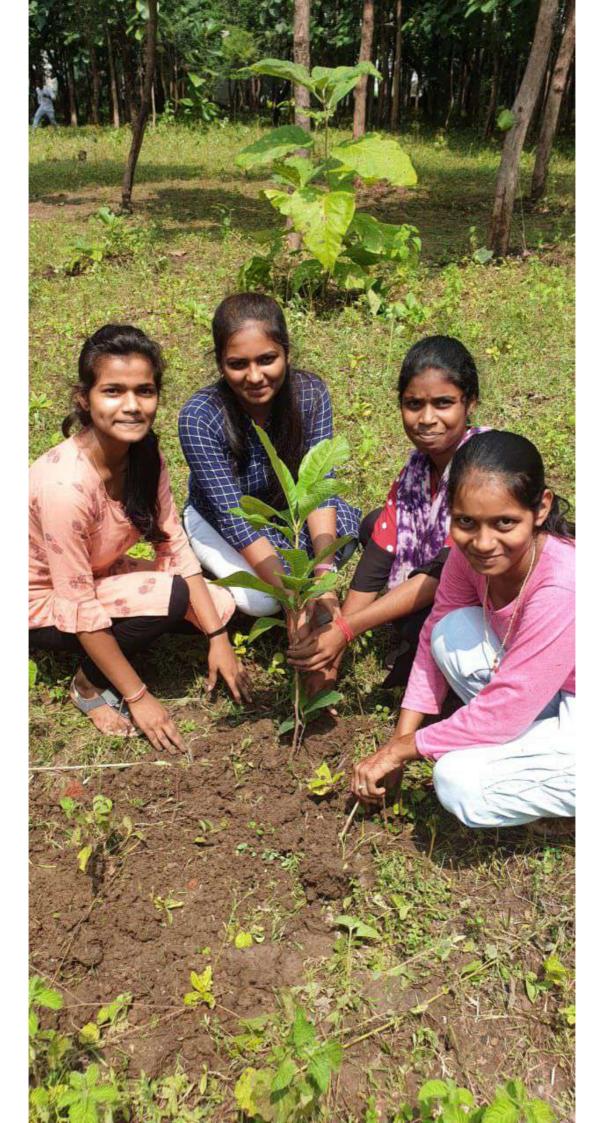

# भारतीय महाविद्यालयात १०० वृक्षाची लागवड

#### राष्ट्रीय सेवा योजनेतर्फे वृक्ष जगविण्याचा संकल्प

ता. प्रतिनिधी / ५ जुलै

मोशी: भारतीय महाविद्यालय मोशी येथे राष्टीय सेवा योजना पथकातर्फे वृक्ष लागवड कार्यक्रमाचआयोजन करून शासनाने प्रदूषण व दुष्काळ निवारणाच्या उद्देशाने कृषी दिवस आणिवनमहोत्सवाचे औचित्य साधून चार कोटी वृक्ष लागवडीचेनियोजनकेले. त्याअनुषंगाने भविष्यातील सुख समृध्दीचा विचार करून जिल्ह्यातील समस्त जनतेने तसेच महाविद्यालयातीलसर्व विद्यार्थांनी सुद्धा वृक्षारोपण करून या जनहित योजनेला प्रचंड प्रतिसाद द्यावा आणि वृक्षलागवडीनंतर संवर्धनाची जबाबदारी सर्वांनी स्विकारावी असे प्रतिपादन प्राचार्य जीएस मेश्रामयांनी केले.

भारतीय महाविद्यालयातून राष्ट्रीय सेवा योजना पाथकातर्फे भव्य वृक्षदिडी कुाढण्यात आली.भारतीय महाविद्यालयाते दिडीचे समारोप होवून महाविद्यालयाच्या परिसरात प्राचार्य जी

मोशीः वृक्षारोपणाकरिता आणलेल्या वृक्षासह प्राचार्य जी. एस. मेश्राम यांच्यासह वन अधिकारी व विद्यार्थी.

एसमेश्राम, वनपरिक्षेत्र अधिकारी एस डी डगडे, श्री सुखदेवरावराऊत, नाविणकुमार पेठे, प्रीतीबम्हानंद देशमुख, हर्षल चौधरी, रुपेश वाळके, श्रणीत राऊत , घारड साहेब, डॉ बी एसचंदनकर, डॉ एस बी बीजवे, रासेयोकार्यक्रम अधिकारी डॉ संदीपराऊत, डॉशिरीषटोपरे, प्रारजनीश बांबोळे, प्रासावनदेशमुख , प्राखांडेकर, रुपेश मेश्राम, प्राटेंम्भूरणे, प्रारामटेके , रोहितप्रसाद तिवारी, प्राकाळे, प्राधनश्चाम दाणे, यांच्या हस्ते वृक्षारोपण करण्यात आले यावेळी वन परिक्षेत्र अधिकारी एस डी डगडे यांनी वृक्ष लागवड संदर्भात नियोजनात्मक माहितीदेतांना म्हणाले की, मोर्शीतालुक्यात २०१७यावर्षातविविधविभागांचा समावेश करुन मोठ्याप्रमाणात रोपे लावण्याचे नियोजनकरण्यात आले आहे. त्यात वनविभागाव्यारे मौजा घोडदेव येथे२७७७५ वृक्षाची लागवड करण्यात आली असून सामाजिक वनीकरण विभागामार्फत , वनविकासाहामंडळामार्फत ग्रामपंचायत व इतर यंत्रणेमार्फत वृक्ष लागवडीचे उद्दिष्ट आहे. अशा विविधयंत्रणामार्फतीने वृक्ष लागवड करण्याचेनियोजन केले असल्याचीमाहिती वन वपरिक्षेत्र अधिकारीएस डी डगडे यांनी दिली. यावेळी कार्यक्रमाला महाविद्यालयातील विद्यार्थी, प्राध्यापक, वमहाविद्यालयातील कर्मचारी उपस्थित होते.