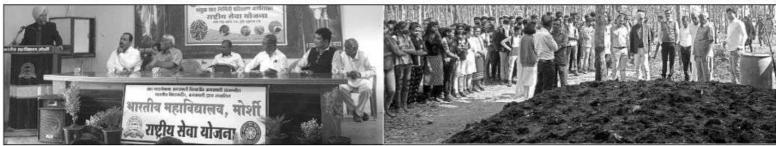

## गांडुळ खत निर्मिती प्रशिक्षण कार्यशाळा राष्ट्रीय सेवा योजना

"धरुया सेंद्रिय शेतीची कास, होईल प्रदुषणाचा नाश"

श्री/श्रीमती \_\_\_\_\_

राष्ट्रीय सेवा योजनाच्या माध्यमातुन गांडुळ खत निर्मिती प्रशिक्षण कार्यशाळेचे आयोजन करण्यात आले आहे, करीता आपली उपस्थिती प्राथनीय आहे.

कार्यक्रम अध्यक्ष : मा. श्री. सुखदेवराव राऊत - सदस्य, महाविद्यालय विकास समिती, भा. म. वि., मोर्शी

प्रमुख मार्गदर्शक : मा. डॉ. श्री जी. एस. गिल, शेतीतज्ञ, (बटाला, पंजाब)

प्रमुख अतिथी : मा. डॉ. श्री. दिपक ढोले - सदस्य, महाविद्यालय विकास समिती, भा. म. वि., मोर्शी

मा. श्री नविनकुमार पेठे - सदस्य, महाविद्यालय विकास समिती, भा. म. वि., मोर्शी

मा. डॉ. श्री. भिमराव चंदनकर - सदस्य, महाविद्यालय विकास समिती, भा. म. वि., मोर्शी

आयोजक : मा. डॉ. सुरेश भ. बिजवे, प्राचार्य, भारतीय महाविद्यालय, मोर्शी

संयोजक : डॉ. सावन देशमुख, कार्यक्रम अधिकारी, राष्ट्रीय सेवा योजना, भारतीय महाविद्यालय, मोर्शी

: डॉ. लाजवंती टेंभुर्णे, महिला कार्यक्रम अधिकारी, राष्ट्रीय सेवा योजना, भारतीय महाविद्यालय, मोर्शी

: सर्व राष्ट्रीय सेवा योजना स्वयंमसेवक, भारतीय महाविद्यालय, मोर्शी

"एक पाउल समृध्द शेती कडे"

- दिनांक -१३ डिसेंबर २०२१ - वेळ -

सकाळी ११ वाजता

भारतीय महाविद्यालय, मोर्शी