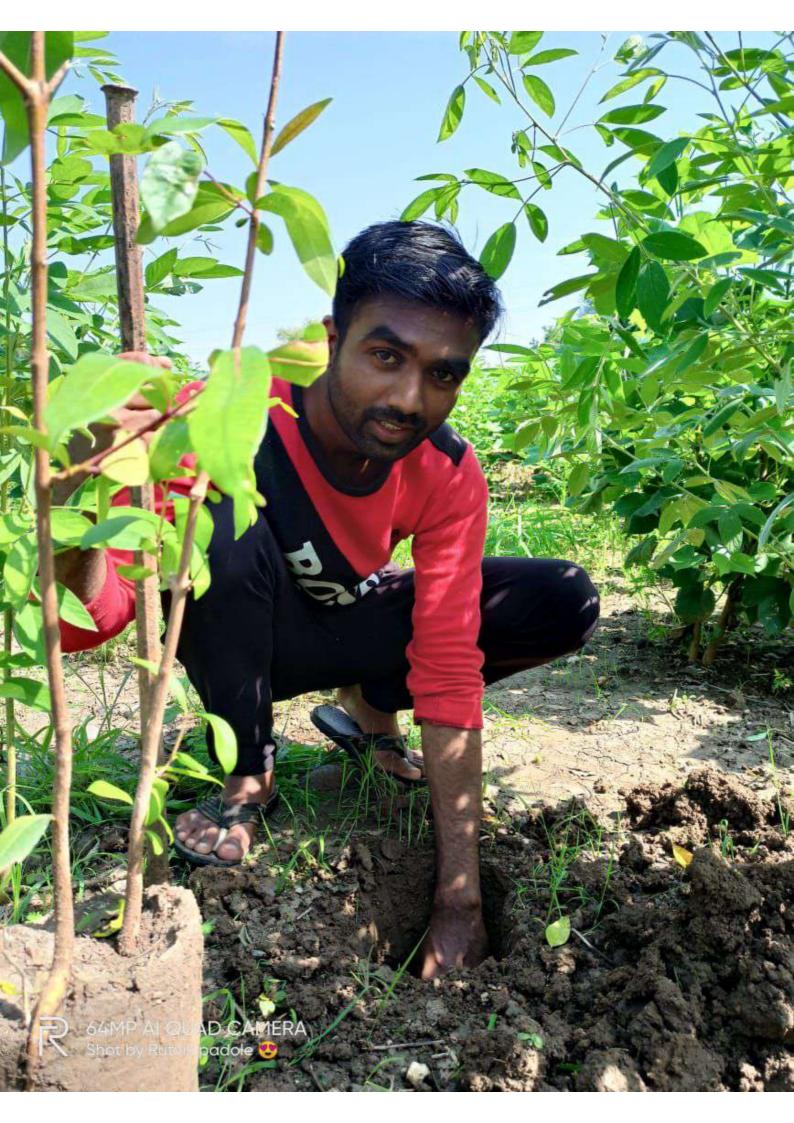

# भारतीय महाविद्यालयात १०० वृक्षाची लागवड

#### राष्ट्रीय सेवा योजनेतर्फे वृक्ष जगविण्याचा संकल्प

ता. प्रतिनिधी / ५ जुलै

मोशी: भारतीय महाविद्यालय मोशी येथे राष्टीय सेवा योजना पथकातर्फे वृक्ष लागवड कार्यक्रमाचआयोजन करून शासनाने प्रदूषण व दुष्काळ निवारणाच्या उद्देशाने कृषी दिवस आणिवनमहोत्सवाचे औचित्य साधून चार कोटी वृक्ष लागवडीचेनियोजनकेले. त्याअनुषंगाने भविष्यातील सुख समृध्दीचा विचार करून जिल्ह्यातील समस्त जनतेने तसेच महाविद्यालयातीलसर्व विद्यार्थांनी सुद्धा वृक्षारोपण करून या जनहित योजनेला प्रचंड प्रतिसाद द्यावा आणि वृक्षलागवडीनंतर संवर्धनाची जबाबदारी सर्वांनी स्विकारावी असे प्रतिपादन प्राचार्य जीएस मेश्रामयांनी केले.

भारतीय महाविद्यालयातून राष्ट्रीय सेवा योजना पाथकातर्फे भव्य वृक्षदिडी कुाढण्यात आली.भारतीय महाविद्यालयाते दिडीचे समारोप होवून महाविद्यालयाच्या परिसरात प्राचार्य जी

मोशीः वृक्षारोपणाकरिता आणलेल्या वृक्षासह प्राचार्य जी. एस. मेश्राम यांच्यासह वन अधिकारी व विद्यार्थी.

एसमेश्राम, वनपरिक्षेत्र अधिकारी एस डी डगडे, श्री सुखदेवरावराऊत, नाविणकुमार पेठे, प्रीतीबम्हानंद देशमुख, हर्षल चौधरी, रुपेश वाळके, श्रणीत राऊत , घारड साहेब, डॉ बी एसचंदनकर, डॉ एस बी बीजवे, रासेयोकार्यक्रम अधिकारी डॉ संदीपराऊत, डॉशिरीषटोपरे, प्रारजनीश बांबोळे, प्रासावनदेशमुख , प्राखांडेकर, रुपेश मेश्राम, प्राटेंम्भूरणे, प्रारामटेके , रोहितप्रसाद तिवारी, प्राकाळे, प्राधनश्चाम दाणे, यांच्या हस्ते वृक्षारोपण करण्यात आले यावेळी वन परिक्षेत्र अधिकारी एस डी डगडे यांनी वृक्ष लागवड संदर्भात नियोजनात्मक माहितीदेतांना म्हणाले की, मोर्शीतालुक्यात २०१७यावर्षातविविधविभागांचा समावेश करुन मोठ्याप्रमाणात रोपे लावण्याचे नियोजनकरण्यात आले आहे. त्यात वनविभागाव्यारे मौजा घोडदेव येथे२७७७५ वृक्षाची लागवड करण्यात आली असून सामाजिक वनीकरण विभागामार्फत , वनविकासाहामंडळामार्फत ग्रामपंचायत व इतर यंत्रणेमार्फत वृक्ष लागवडीचे उद्दिष्ट आहे. अशा विविधयंत्रणामार्फतीने वृक्ष लागवड करण्याचेनियोजन केले असल्याचीमाहिती वन वपरिक्षेत्र अधिकारीएस डी डगडे यांनी दिली. यावेळी कार्यक्रमाला महाविद्यालयातील विद्यार्थी, प्राध्यापक, वमहाविद्यालयातील कर्मचारी उपस्थित होते.