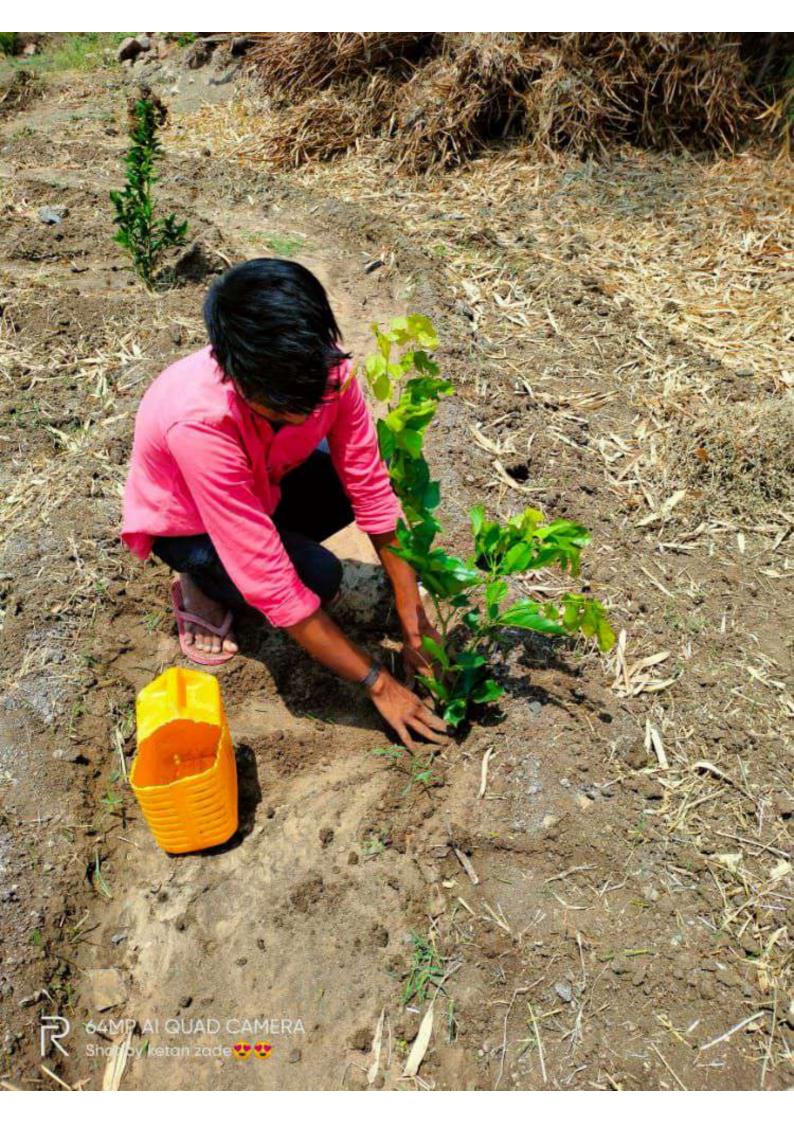

# भारतीय महाविद्यालयात १०० वृक्षाची लागवड

#### राष्ट्रीय सेवा योजनेतर्फे वृक्ष जगविण्याचा संकल्प

ता. प्रतिनिधी / ५ जुलै

मोशी: भारतीय महाविद्यालय मोशी येथे राष्टीय सेवा योजना पथकातर्फे वृक्ष लागवड कार्यक्रमाचआयोजन करून शासनाने प्रदूषण व दुष्काळ निवारणाच्या उद्देशाने कृषी दिवस आणिवनमहोत्सवाचे औचित्य साधून चार कोटी वृक्ष लागवडीचेनियोजनकेले. त्याअनुषंगाने भविष्यातील सुख समृध्दीचा विचार करून जिल्ह्यातील समस्त जनतेने तसेच महाविद्यालयातीलसर्व विद्यार्थांनी सुद्धा वृक्षारोपण करून या जनहित योजनेला प्रचंड प्रतिसाद द्यावा आणि वृक्षलागवडीनंतर संवर्धनाची जबाबदारी सर्वांनी स्विकारावी असे प्रतिपादन प्राचार्य जीएस मेश्रामयांनी केले.

भारतीय महाविद्यालयातून राष्ट्रीय सेवा योजना पाथकातर्फे भव्य वृक्षदिडी कुाढण्यात आली.भारतीय महाविद्यालयाते दिडीचे समारोप होवून महाविद्यालयाच्या परिसरात प्राचार्य जी

मोशीः वृक्षारोपणाकरिता आणलेल्या वृक्षासह प्राचार्य जी. एस. मेश्राम यांच्यासह वन अधिकारी व विद्यार्थी.

एसमेश्राम, वनपरिक्षेत्र अधिकारी एस डी डगडे, श्री सुखदेवरावराऊत, नाविणकुमार पेठे, प्रीतीबम्हानंद देशमुख, हर्षल चौधरी, रुपेश वाळके, श्रणीत राऊत , घारड साहेब, डॉ बी एसचंदनकर, डॉ एस बी बीजवे, रासेयोकार्यक्रम अधिकारी डॉ संदीपराऊत, डॉशिरीषटोपरे, प्रारजनीश बांबोळे, प्रासावनदेशमुख , प्राखांडेकर, रुपेश मेश्राम, प्राटेंम्भूरणे, प्रारामटेके , रोहितप्रसाद तिवारी, प्राकाळे, प्राधनश्चाम दाणे, यांच्या हस्ते वृक्षारोपण करण्यात आले यावेळी वन परिक्षेत्र अधिकारी एस डी डगडे यांनी वृक्ष लागवड संदर्भात नियोजनात्मक माहितीदेतांना म्हणाले की, मोर्शीतालुक्यात २०१७यावर्षातविविधविभागांचा समावेश करुन मोठ्याप्रमाणात रोपे लावण्याचे नियोजनकरण्यात आले आहे. त्यात वनविभागाव्यारे मौजा घोडदेव येथे२७७७५ वृक्षाची लागवड करण्यात आली असून सामाजिक वनीकरण विभागामार्फत , वनविकासाहामंडळामार्फत ग्रामपंचायत व इतर यंत्रणेमार्फत वृक्ष लागवडीचे उद्दिष्ट आहे. अशा विविधयंत्रणामार्फतीने वृक्ष लागवड करण्याचेनियोजन केले असल्याचीमाहिती वन वपरिक्षेत्र अधिकारीएस डी डगडे यांनी दिली. यावेळी कार्यक्रमाला महाविद्यालयातील विद्यार्थी, प्राध्यापक, वमहाविद्यालयातील कर्मचारी उपस्थित होते.