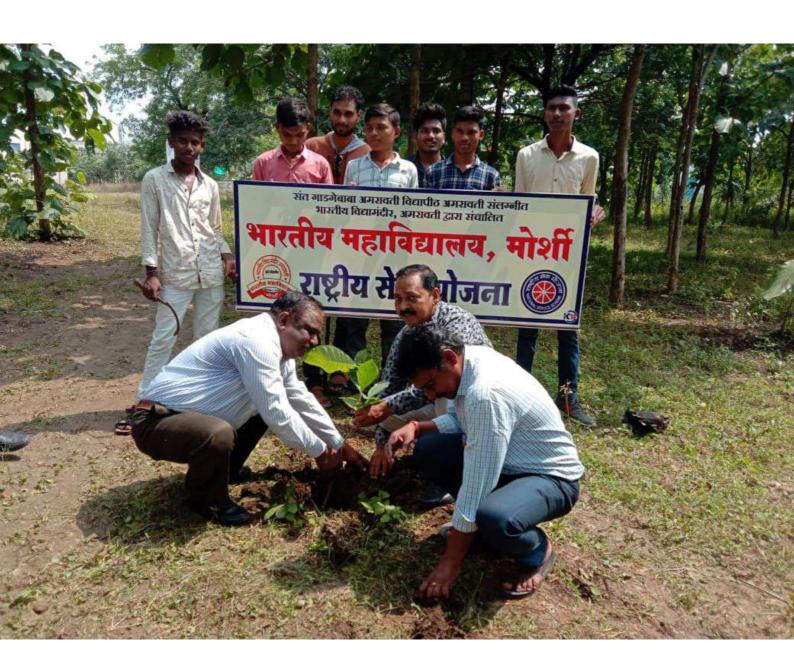

# भारतीय महाविद्यालयात १०० वृक्षाची लागवड

#### राष्ट्रीय सेवा योजनेतर्फे वृक्ष जगविण्याचा संकल्प

ता. प्रतिनिधी / ५ जुलै

मोशी: भारतीय महाविद्यालय मोशी येथे राष्टीय सेवा योजना पथकातर्फे वृक्ष लागवड कार्यक्रमाचआयोजन करून शासनाने प्रदूषण व दुष्काळ निवारणाच्या उद्देशाने कृषी दिवस आणिवनमहोत्सवाचे औचित्य साधून चार कोटी वृक्ष लागवडीचेनियोजनकेले. त्याअनुषंगाने भविष्यातील सुख समृध्दीचा विचार करून जिल्ह्यातील समस्त जनतेने तसेच महाविद्यालयातीलसर्व विद्यार्थांनी सुद्धा वृक्षारोपण करून या जनहित योजनेला प्रचंड प्रतिसाद द्यावा आणि वृक्षलागवडीनंतर संवर्धनाची जबाबदारी सर्वांनी स्विकारावी असे प्रतिपादन प्राचार्य जीएस मेश्रामयांनी केले.

भारतीय महाविद्यालयातून राष्ट्रीय सेवा योजना पाथकातर्फे भव्य वृक्षदिडी कुाढण्यात आली.भारतीय महाविद्यालयाते दिडीचे समारोप होवून महाविद्यालयाच्या परिसरात प्राचार्य जी

मोशीः वृक्षारोपणाकरिता आणलेल्या वृक्षासह प्राचार्य जी. एस. मेश्राम यांच्यासह वन अधिकारी व विद्यार्थी.

एसमेश्राम, वनपरिक्षेत्र अधिकारी एस डी डगडे, श्री सुखदेवरावराऊत, नाविणकुमार पेठे, प्रीतीबम्हानंद देशमुख, हर्षल चौधरी, रुपेश वाळके, श्रणीत राऊत , घारड साहेब, डॉ बी एसचंदनकर, डॉ एस बी बीजवे, रासेयोकार्यक्रम अधिकारी डॉ संदीपराऊत, डॉशिरीषटोपरे, प्रारजनीश बांबोळे, प्रासावनदेशमुख , प्राखांडेकर, रुपेश मेश्राम, प्राटेंम्भूरणे, प्रारामटेके , रोहितप्रसाद तिवारी, प्राकाळे, प्राधनश्चाम दाणे, यांच्या हस्ते वृक्षारोपण करण्यात आले यावेळी वन परिक्षेत्र अधिकारी एस डी डगडे यांनी वृक्ष लागवड संदर्भात नियोजनात्मक माहितीदेतांना म्हणाले की, मोर्शीतालुक्यात २०१७यावर्षातविविधविभागांचा समावेश करुन मोठ्याप्रमाणात रोपे लावण्याचे नियोजनकरण्यात आले आहे. त्यात वनविभागाव्यारे मौजा घोडदेव येथे२७७७५ वृक्षाची लागवड करण्यात आली असून सामाजिक वनीकरण विभागामार्फत , वनविकासाहामंडळामार्फत ग्रामपंचायत व इतर यंत्रणेमार्फत वृक्ष लागवडीचे उद्दिष्ट आहे. अशा विविधयंत्रणामार्फतीने वृक्ष लागवड करण्याचेनियोजन केले असल्याचीमाहिती वन वपरिक्षेत्र अधिकारीएस डी डगडे यांनी दिली. यावेळी कार्यक्रमाला महाविद्यालयातील विद्यार्थी, प्राध्यापक, वमहाविद्यालयातील कर्मचारी उपस्थित होते.