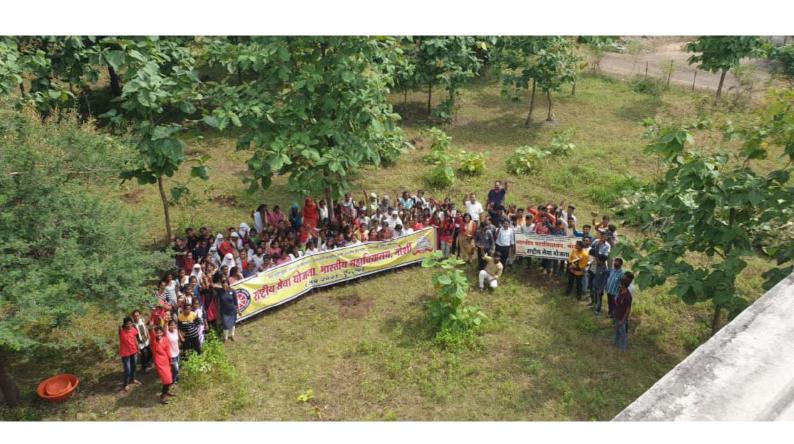

या कार्यशाळेत महाविद्यालयातील 260 स्वयंसेवक आणि विद्यार्थी तसेच 44 शेतकरी यांनी आपला सहभाग नोंदविला होता.कार्यक्रमाचे संचालन डॉ. दिपाली देशमुख यांनी केले तर प्रास्ताविक डॉ. सावन देशमुख आणि आभार प्रदर्शन डॉ. लाजवंती टेंभूर्ण यांनी के ले. सदर कार्यशाळेस महाविद्यालयातील डॉ. रजनीश बांबोळे, डॉ. शिरीष टोपरे, प्रा. विनायक खांडेकर, प्रा. दीपक काळे, डॉ. संदीप राऊत, डॉ. भगवान साबळे, प्रा. अरविंद पाझरे, प्रा. गोपाल भलावी, प्रा. दिलीप गुलवाडे, प्रा. विनायक देशपांडे, प्रा. संजय बोरकर, प्रा. साके त चिंचमलातपुरे, प्रा. श्रावण पवार, प्रा. घनशाम दाणे, प्रा. मनोज वहाने तसेच शिक्षकेतर कर्मचारी उपस्थित होते

तर आमचे महाविद्याय विद्यार्थ्यांच्या सर्वांगीण विकासावर नेहमीच भर देत असते. अशा कार्यशाळेच्या माध्यमातून त्याना समाजातील विविध घटकांबाबत तज्ञ व्यक्तींकडून मार्गदर्शन मिळते. जेणे करून त्यांच्या बौद्धिक क्षमतेत अधिक भर पडते, असे मत महाविद्यालयाचे प्राचार्य डॉ. सुरेश बिजवे यांनी व्यक्त केले. या कार्यशाळेत महाविद्यालयातील २६० स्वयंसेवक आणि विद्यार्थी तसेच ४४ शेतकरी यांनी आपला सहभाग नोंदविला होता. कार्यक्रमाचे संचालन डॉ. दिपाली देशमुख यांनी केले तर प्रास्ताविक डॉ. सावन देशमुख आणि आभार प्रदर्शन डॉ. लाजवंती टेंभूणं यांनी केले.