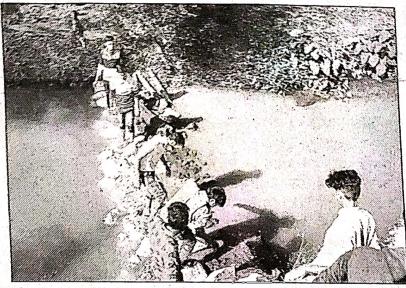

## रासयो स्वयंसेवकांनी चार तासात बांधला वनराई बंधारा

• मोर्शी १८ हिसेंबर

महाविद्यातपाच्या मागीत बाजूस ब्रसदेत्या येरता गावातून येणारा आणि , दसपंती , नदीता । जाऊन मिळणाऱ्या नाल्यावर राष्ट्रीय सेवा ग्रीजनेच्या ९७ स्वयंसेवेकानी केवळ चार तासांत बांध घालून वनराई बंधारा बांधता, महाविद्यालयातील राष्ट्रीय सेवा योजनेचे एथक दरवर्षी निरितराळे समाजोपोयोगी उपक्रम राबवित असतात. तसेच एकजुटीने कोणतीही गीष्ट सहज साध्य करता येते. ही भावना आजच्या विद्यार्थ्यामध्ये रुजवता आली पाहिजे, याकरिता राष्ट्रीय सेवा योजनेच्या विविध कार्यक्रम रावविण्यात येत असतात. या विविध अंगी कार्यक्रमाच्या माध्यमात्न विद्यार्थ्यांमध्ये समाजात आपले स्थान. आपले कर्तव्य, वंधुभाव, सामंजस्य या भावना निर्माण होऊन त्यांचा सर्वांगीण विकास होण्यास मदत मिळते. हा वनराई वंधारा वांधण्याचा उद्देश म्हणजे गावातून आणि मोर्शी शहराच्या काही भागातील सांडपाणी या नाल्याद्वारे दमयंती नदीला जाऊन

वंधारा उभारणीचे काम करताना रासयोचे स्वयंसेवक.

मिळते. या सांडपाण्याचा काही तरी उपयोग व्हावा, म्हणून रासेयोच्या स्वयंसेवकानी श्रमदान करून चार तासांत ३० फूट लांब आणि ४ फूट उंच बंधारा बांधला, जेणे करून वाहन जाणारे पाणी थांबवून त्या द्वारे भूमिगत पाण्याची पातळी वाढविल्या जाऊन त्याचा उपयोग सिंचनासाठी करता येऊ शकतो. या बंधाऱ्याच्या बांधणीकरिता अमरावती. मोर्शी या

वन्यजीव व पर्यावरण प्रेमी संघटनेने स्वयंसेवेकाना सहकार्य केले, तर मोर्शी शहरातील प्रतिष्ठित नागरिक समित अग्रवाल यांनी सिमेंटचे २५० पोते देऊन हातभार लावला. यासीन सौदागर यांनी बांधातील पाणी फार काळ टिकून राहावे याकरिता मोठी ताडपत्री दान दिली. रासेयो कार्यक्रम अधिकारी प्रा. डॉ. सावन देशमुख यांच्या मार्गदर्शनाखाली स्वयंसेवकानी

ही मोहीम पार पाडली.

हा बंधारा ३० फुट लांब असून पुढील काळात त्याला ४० फूट लांब आणि ६ फूट उंच करण्यात येईल अशी माहिती डॉ. सावन देशमुख यांनी दिली. महाविद्यालयाचे प्राचार्य डॉ. सुरेश बिजवे यांनीही विचार मांडले. तसेच कार्स मोर्शीचे अक्षय लुंगे, प्रणव भगत, प्रज्वल निकम, सुमित राऊत, पवन घोरमाडे यांनी स्वयंसेवकांना सहकार्य केले तर राष्ट्रीय सेवा योजनेच्या पथकातील प्रतिक वाहिले, प्रणव भगत, हरीशं तळोकार, अमदीप अमझरे, कमलेश उईके, केतन झाडे, निकेश निमजे, राहल मानकर, इरफान शेख, साहिल कान्हेरकर, अंकुश गंगाये, विशाल सोनुले आदींनी व इतर स्वयंसेवकांनी श्रमदान केले. स्वयंसेवकांच्या या कार्याचे महाविद्यालयाचे प्रा. डॉ. सरेश बिजवे, प्रा. डॉ. सावन देशमुख, कार्यक्रम अधिकारी, डॉ. लाजवंती टेंभूणें प्रा. विनायक खांडेकर, प्रा. डॉ. रजनीश बांबोळे आदींनी कौतुक केले आणि पढील कार्यास शुभेच्छा दिल्या. ⁴(तभा वृत्तसेवा) 7.1. : Institutional Values and Social Responsibilities