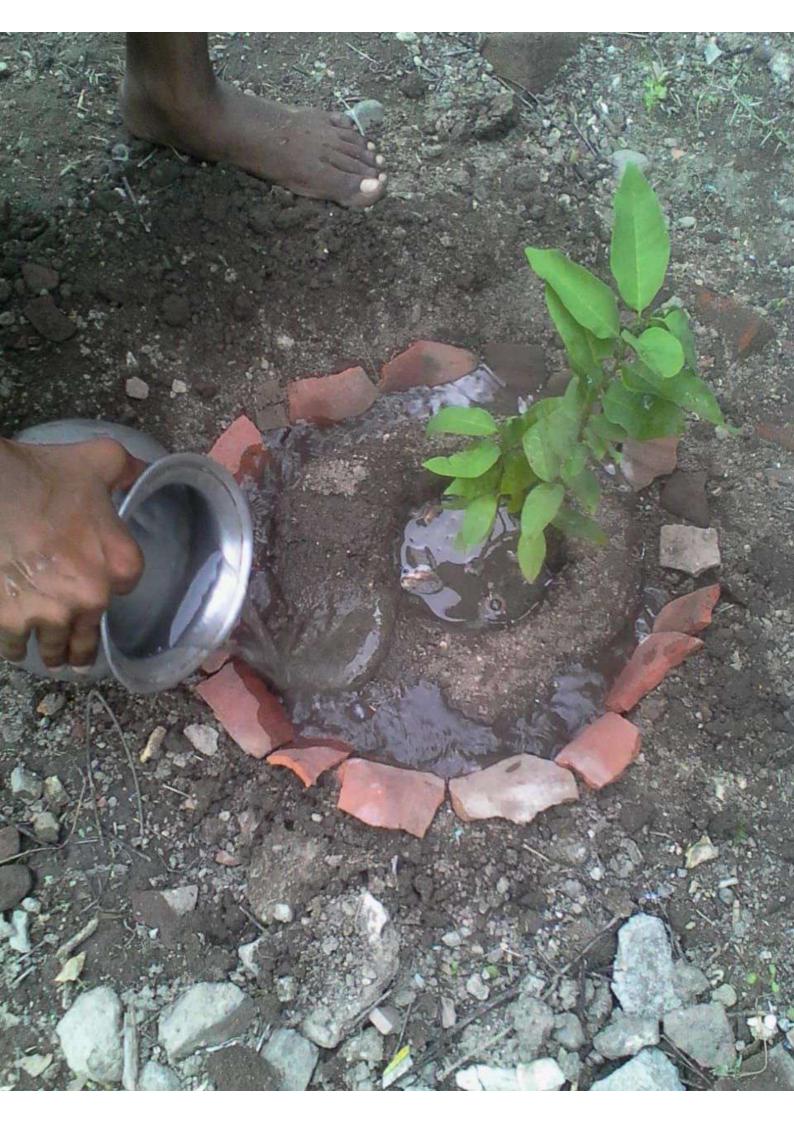

# भारतीय महाविद्यालयात १०० वृक्षाची लागवड

#### राष्ट्रीय सेवा योजनेतर्फे वृक्ष जगविण्याचा संकल्प

ता. प्रतिनिधी / ५ जुलै

मोशी: भारतीय महाविद्यालय मोशी येथे राष्टीय सेवा योजना पथकातर्फे वृक्ष लागवड कार्यक्रमाचआयोजन करून शासनाने प्रदूषण व दुष्काळ निवारणाच्या उद्देशाने कृषी दिवस आणिवनमहोत्सवाचे औचित्य साधून चार कोटी वृक्ष लागवडीचेनियोजनकेले. त्याअनुषंगाने भविष्यातील सुख समृध्दीचा विचार करून जिल्ह्यातील समस्त जनतेने तसेच महाविद्यालयातीलसर्व विद्यार्थांनी सुद्धा वृक्षारोपण करून या जनहित योजनेला प्रचंड प्रतिसाद द्यावा आणि वृक्षलागवडीनंतर संवर्धनाची जबाबदारी सर्वांनी स्विकारावी असे प्रतिपादन प्राचार्य जीएस मेश्रामयांनी केले.

भारतीय महाविद्यालयातून राष्ट्रीय सेवा योजना पाथकातर्फे भव्य वृक्षदिडी कुाढण्यात आली.भारतीय महाविद्यालयाते दिडीचे समारोप होवून महाविद्यालयाच्या परिसरात प्राचार्य जी

मोशीः वृक्षारोपणाकरिता आणलेल्या वृक्षासह प्राचार्य जी. एस. मेश्राम यांच्यासह वन अधिकारी व विद्यार्थी.