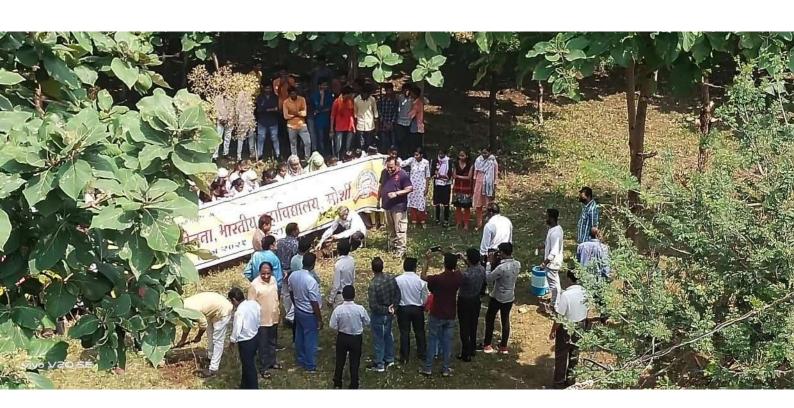

#### गांडूळ खत निर्मिती प्रशिक्षण कार्यशाळा संपन्न

प्रतिनिधी । मोर्शी

स्थानिक भारतीय महाविद्यालय मोर्षीच्या राष्ट्रीय सेवा योजना विभागाद्वारे एक दिवसीय कार्यशाळेचे आयोजन करण्यात आले कार्यशाळेच्या अध्यक्ष स्थानी माननीय श्री. सखदेवराव राऊत, महाविद्यालय विकास समिती सदस्य हे होते तर प्रमुख मार्गदर्शक म्हणून बटाला, पंजाब येथील हरबेज वर्ल्ड कमनीचे मालक आणि प्रसिद्ध सेंद्रिय खत निर्मिती तज्ञ माननीय डॉ. जी.एस. गील उपस्थित होते.

तसेच महाविद्यालय विकास समिती, भारतीय महाविद्यालय, मोर्शी चे सदस्य मा. डॉ. श्री. दीपक ढोले. मा. डॉ. श्री. भीमराव चंदनकर, मा. श्री. नवीनजी पेठे आणि सेंद्रिय खत उत्पादक मा. श्री. आशिष टवणे, आर्वी हे प्रमुख अतिथी उपस्थित होते.कार्यशाळेची सुरुवात गाडगे बाबांच्या प्रतिमेचे पूजन करून करण्यात आली आणि राष्ट्रीय सेवा पथक आणि भारतीय महाविद्यालय, मोर्शी वतीने संरक्षण दल प्रमुख स्वर्गीय विपीन रावत यांना श्रद्धांजली वाहण्यात आली.डॉ. जी.एस. गिल यांनी विद्यार्थ्यांना शेणखता पासून गांडूळ खत कसे तयार करावे आणि आपल्या शेताला विषमक्त कसे करावे याबाबत माहिती

दिली. तसेच श्री. आशिष टवणे आणि अभ्यदय सोमवंशी यांनी विद्यार्थ्यांना गांडळ खत निर्मितीचे प्रात्यक्षिक करून दाखविले.

"मोर्शी आणि वरूड तालुका हे संत्रा बागीच्या साठी प्रसिद्ध आहे. त्याकरिता अशा कार्यशाळा आयोजित केल्याने शेतकरी यांना तर फायदा होईलच पण त्याच बरोबर विद्यार्थ्यांना सध्धा रोजगार उपलब्ध होऊ शकतो", असे मत कार्यशाळेचे अध्यक्ष मा. श्री सुखदेवराव राऊत यांनी व्यक्त केले. "राष्ट्रीय सेवा योजनेचा मूळ उद्देशच समाजाची सेवा करणे हा आहे. अशा कार्यशाळेच्या माध्यमातन स्वयंसेवकांच्या मार्फत शेतकऱ्यांना फायदा होईल तसेच उत्पन्नाचा एक मार्ग मिळून ते आत्मनिर्भर देखील होऊ शकतात. म्हणून असे विविध उपक्रम रासेयो च्या माध्यमातन राबविण्यात येत असतात", असे मत डॉ.