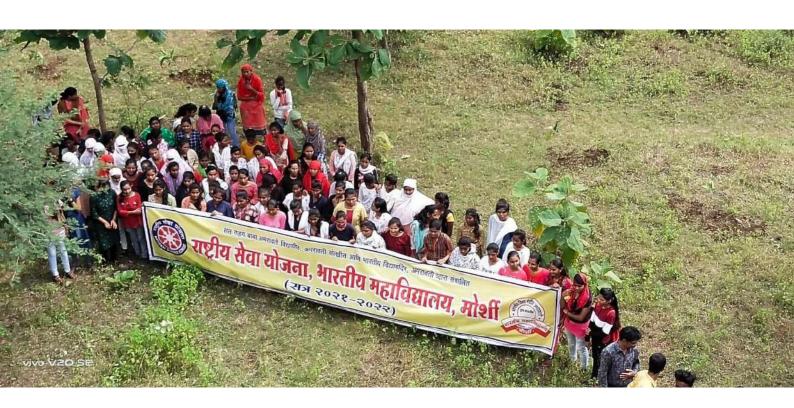

## गांडुळ खत निर्मिती प्रशिक्षण कार्यशाळा राष्ट्रीय सेवा योजना

"धरुया सेंद्रिय शेतीची कास, होईल प्रदुषणाचा नाश"

श्री/श्रीमती \_\_\_\_\_

राष्ट्रीय सेवा योजनाच्या माध्यमातुन गांडुळ खत निर्मिती प्रशिक्षण कार्यशाळेचे आयोजन करण्यात आले आहे, करीता आपली उपस्थिती प्राथनीय आहे.

"एक पाउल समृध्द शेती कडे"

- दिनांक -१३ डिसेंबर २०२१ - वेळ -

सकाळी ११ वाजता

भारतीय महाविद्यालय, मोर्शी