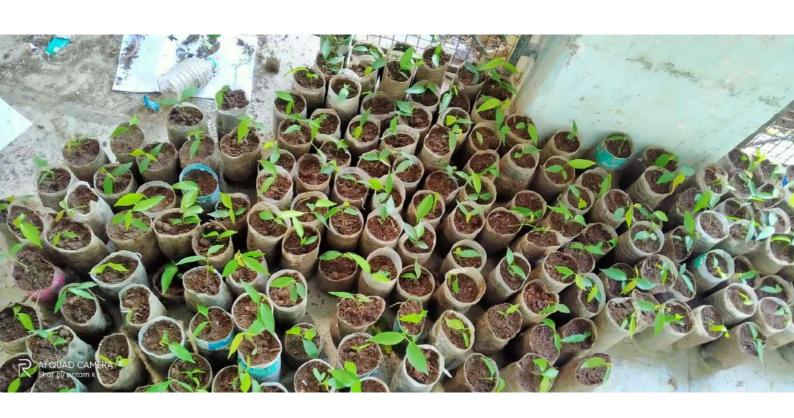

## गांडुळ खत निर्मिती प्रशिक्षण कार्यशाळा राष्ट्रीय सेवा योजना

"धरुया सेंद्रिय शेतीची कास, होईल प्रदुषणाचा नाश"

श्री/श्रीमती \_\_\_\_\_

राष्ट्रीय सेवा योजनाच्या माध्यमातुन गांडुळ खत निर्मिती प्रशिक्षण कार्यशाळेचे आयोजन करण्यात आले आहे, करीता आपली उपस्थिती प्राथनीय आहे.

"एक पाउल समृध्द शेती कडे"

- दिनांक -१३ डिसेंबर २०२१ - वेळ -

सकाळी ११ वाजता

भारतीय महाविद्यालय, मोर्शी