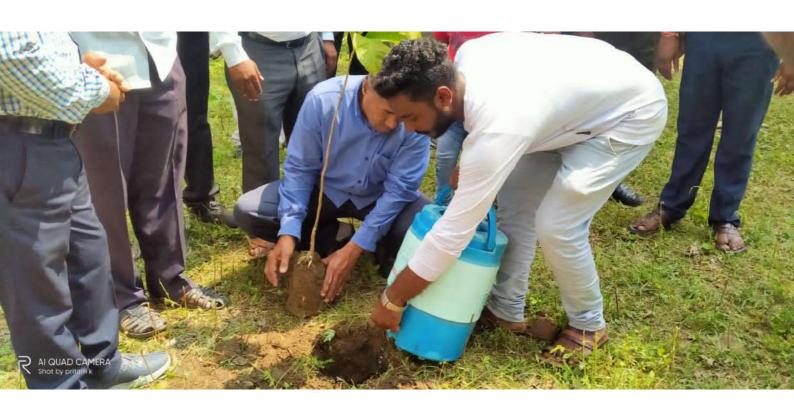

# भारतीय महाविद्यालयात १०० वृक्षाची लागवड

#### राष्ट्रीय सेवा योजनेतर्फे वृक्ष जगविण्याचा संकल्प

ता. प्रतिनिधी / ५ जुलै

मोशी: भारतीय महाविद्यालय मोशी येथे राष्टीय सेवा योजना पथकातर्फे वृक्ष लागवड कार्यक्रमाचआयोजन करून शासनाने प्रदूषण व दुष्काळ निवारणाच्या उद्देशाने कृषी दिवस आणिवनमहोत्सवाचे औचित्य साधून चार कोटी वृक्ष लागवडीचेनियोजनकेले. त्याअनुषंगाने भविष्यातील सुख समृध्दीचा विचार करून जिल्ह्यातील समस्त जनतेने तसेच महाविद्यालयातीलसर्व विद्यार्थांनी सुद्धा वृक्षारोपण करून या जनहित योजनेला प्रचंड प्रतिसाद द्यावा आणि वृक्षलागवडीनंतर संवर्धनाची जबाबदारी सर्वांनी स्विकारावी असे प्रतिपादन प्राचार्य जीएस मेश्रामयांनी केले.

भारतीय महाविद्यालयातून राष्ट्रीय सेवा योजना पाथकातर्फे भव्य वृक्षदिडी कुाढण्यात आली.भारतीय महाविद्यालयाते दिडीचे समारोप होवून महाविद्यालयाच्या परिसरात प्राचार्य जी

मोशीः वृक्षारोपणाकरिता आणलेल्या वृक्षासह प्राचार्य जी. एस. मेश्राम यांच्यासह वन अधिकारी व विद्यार्थी.

एसमेश्राम, वनपरिक्षेत्र अधिकारी एस डी डगडे, श्री सुखदेवरावराऊत, नाविणकुमार पेठे, प्रीतीबम्हानंद देशमुख, हर्षल चौधरी, रुपेश वाळके, श्रणीत राऊत , घारड साहेब, डॉ बी एसचंदनकर, डॉ एस बी बीजवे, रासेयोकार्यक्रम अधिकारी डॉ संदीपराऊत, डॉशिरीषटोपरे, प्रारजनीश बांबोळे, प्रासावनदेशमुख , प्राखांडेकर, रुपेश मेश्राम, प्राटेंम्भूरणे, प्रारामटेके , रोहितप्रसाद तिवारी, प्राकाळे, प्राधनश्चाम दाणे, यांच्या हस्ते वृक्षारोपण करण्यात आले यावेळी वन परिक्षेत्र अधिकारी एस डी डगडे यांनी वृक्ष लागवड संदर्भात नियोजनात्मक माहितीदेतांना म्हणाले की, मोर्शीतालुक्यात २०१७यावर्षातविविधविभागांचा समावेश करुन मोठ्याप्रमाणात रोपे लावण्याचे नियोजनकरण्यात आले आहे. त्यात वनविभागाव्यारे मौजा घोडदेव येथे२७७७५ वृक्षाची लागवड करण्यात आली असून सामाजिक वनीकरण विभागामार्फत , वनविकासाहामंडळामार्फत ग्रामपंचायत व इतर यंत्रणेमार्फत वृक्ष लागवडीचे उद्दिष्ट आहे. अशा विविधयंत्रणामार्फतीने वृक्ष लागवड करण्याचेनियोजन केले असल्याचीमाहिती वन वपरिक्षेत्र अधिकारीएस डी डगडे यांनी दिली. यावेळी कार्यक्रमाला महाविद्यालयातील विद्यार्थी, प्राध्यापक, वमहाविद्यालयातील कर्मचारी उपस्थित होते.