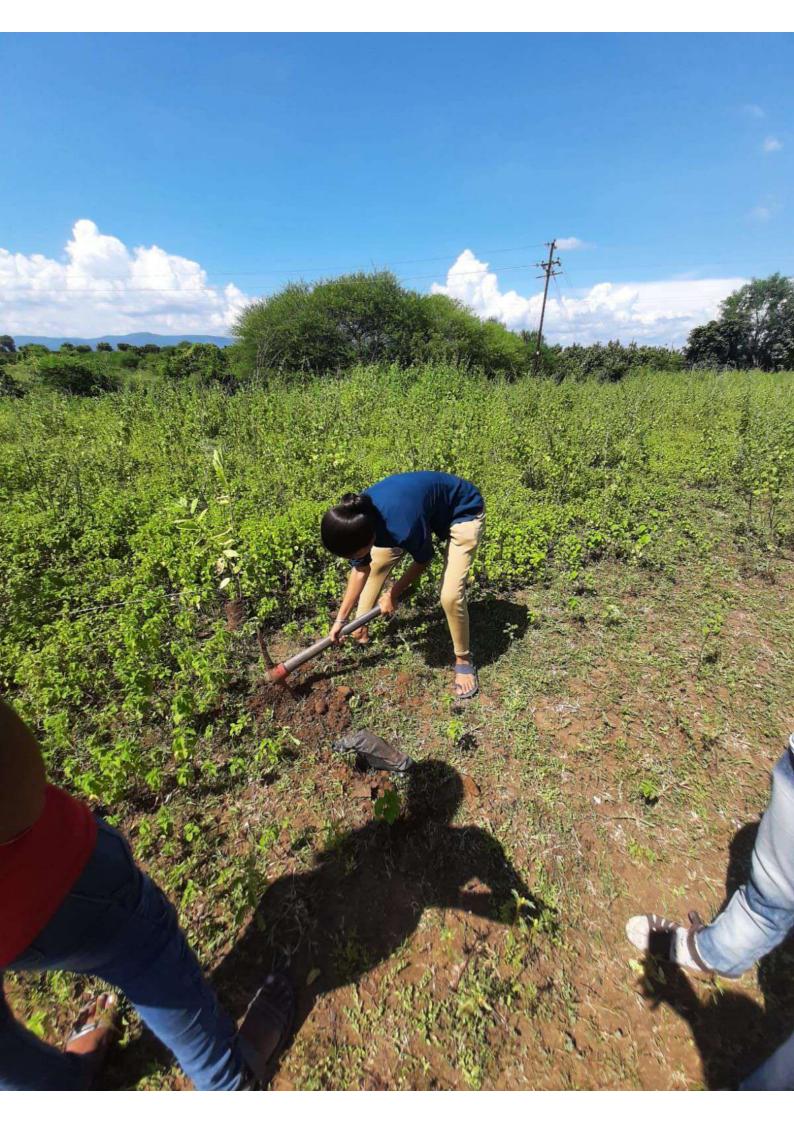

# भारतीय महाविद्यालयात १०० वृक्षाची लागवड

#### राष्ट्रीय सेवा योजनेतर्फे वृक्ष जगविण्याचा संकल्प

ता. प्रतिनिधी / ५ जुलै

मोशी: भारतीय महाविद्यालय मोशी येथे राष्टीय सेवा योजना पथकातर्फे वृक्ष लागवड कार्यक्रमाचआयोजन करून शासनाने प्रदूषण व दुष्काळ निवारणाच्या उद्देशाने कृषी दिवस आणिवनमहोत्सवाचे औचित्य साधून चार कोटी वृक्ष लागवडीचेनियोजनकेले. त्याअनुषंगाने भविष्यातील सुख समृध्दीचा विचार करून जिल्ह्यातील समस्त जनतेने तसेच महाविद्यालयातीलसर्व विद्यार्थांनी सुद्धा वृक्षारोपण करून या जनहित योजनेला प्रचंड प्रतिसाद द्यावा आणि वृक्षलागवडीनंतर संवर्धनाची जबाबदारी सर्वांनी स्विकारावी असे प्रतिपादन प्राचार्य जीएस मेश्रामयांनी केले.

भारतीय महाविद्यालयातून राष्ट्रीय सेवा योजना पाथकातर्फे भव्य वृक्षदिडी कुाढण्यात आली.भारतीय महाविद्यालयाते दिडीचे समारोप होवून महाविद्यालयाच्या परिसरात प्राचार्य जी

मोशीः वृक्षारोपणाकरिता आणलेल्या वृक्षासह प्राचार्य जी. एस. मेश्राम यांच्यासह वन अधिकारी व विद्यार्थी.

एसमेश्राम, वनपरिक्षेत्र अधिकारी एस डी डगडे, श्री सुखदेवरावराऊत, नाविणकुमार पेठे, प्रीतीबम्हानंद देशमुख, हर्षल चौधरी, रुपेश वाळके, श्रणीत राऊत , घारड साहेब, डॉ बी एसचंदनकर, डॉ एस बी बीजवे, रासेयोकार्यक्रम अधिकारी डॉ संदीपराऊत, डॉशिरीषटोपरे, प्रारजनीश बांबोळे, प्रासावनदेशमुख , प्राखांडेकर, रुपेश मेश्राम, प्राटेंम्भूरणे, प्रारामटेके , रोहितप्रसाद तिवारी, प्राकाळे, प्राधनश्चाम दाणे, यांच्या हस्ते वृक्षारोपण करण्यात आले यावेळी वन परिक्षेत्र अधिकारी एस डी डगडे यांनी वृक्ष लागवड संदर्भात नियोजनात्मक माहितीदेतांना म्हणाले की, मोर्शीतालुक्यात २०१७यावर्षातविविधविभागांचा समावेश करुन मोठ्याप्रमाणात रोपे लावण्याचे नियोजनकरण्यात आले आहे. त्यात वनविभागाव्यारे मौजा घोडदेव येथे२७७७५ वृक्षाची लागवड करण्यात आली असून सामाजिक वनीकरण विभागामार्फत , वनविकासाहामंडळामार्फत ग्रामपंचायत व इतर यंत्रणेमार्फत वृक्ष लागवडीचे उद्दिष्ट आहे. अशा विविधयंत्रणामार्फतीने वृक्ष लागवड करण्याचेनियोजन केले असल्याचीमाहिती वन वपरिक्षेत्र अधिकारीएस डी डगडे यांनी दिली. यावेळी कार्यक्रमाला महाविद्यालयातील विद्यार्थी, प्राध्यापक, वमहाविद्यालयातील कर्मचारी उपस्थित होते.