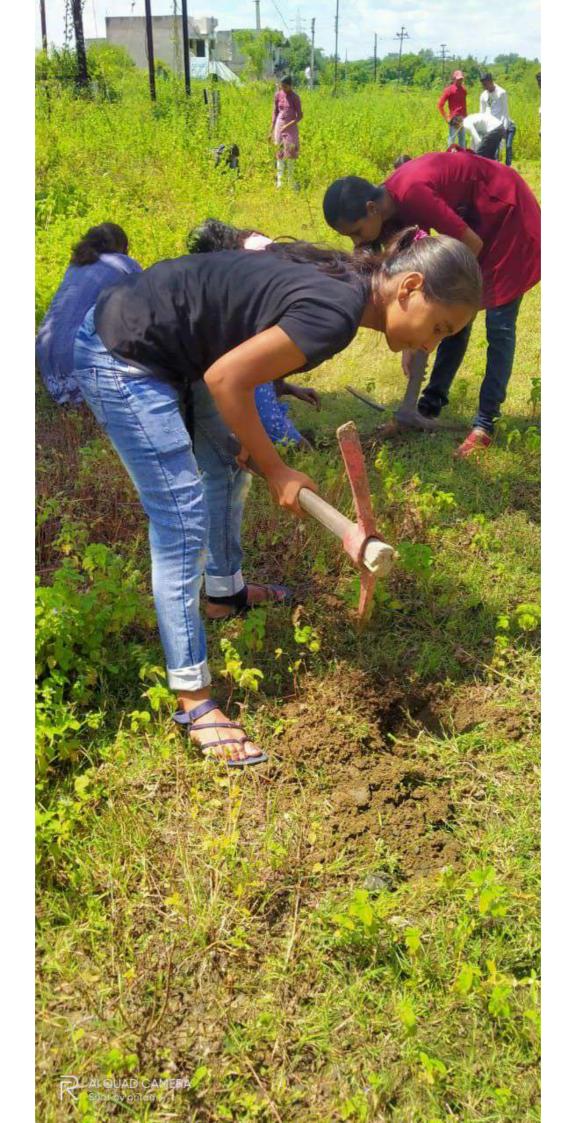

# भारतीय महाविद्यालयात १०० वृक्षाची लागवड

#### राष्ट्रीय सेवा योजनेतर्फे वृक्ष जगविण्याचा संकल्प

ता. प्रतिनिधी / ५ जुलै

मोशी: भारतीय महाविद्यालय मोशी येथे राष्टीय सेवा योजना पथकातर्फे वृक्ष लागवड कार्यक्रमाचआयोजन करून शासनाने प्रदूषण व दुष्काळ निवारणाच्या उद्देशाने कृषी दिवस आणिवनमहोत्सवाचे औचित्य साधून चार कोटी वृक्ष लागवडीचेनियोजनकेले. त्याअनुषंगाने भविष्यातील सुख समृध्दीचा विचार करून जिल्ह्यातील समस्त जनतेने तसेच महाविद्यालयातीलसर्व विद्यार्थांनी सुद्धा वृक्षारोपण करून या जनहित योजनेला प्रचंड प्रतिसाद द्यावा आणि वृक्षलागवडीनंतर संवर्धनाची जबाबदारी सर्वांनी स्विकारावी असे प्रतिपादन प्राचार्य जीएस मेश्रामयांनी केले.

भारतीय महाविद्यालयातून राष्ट्रीय सेवा योजना पाथकातर्फे भव्य वृक्षदिडी कुाढण्यात आली.भारतीय महाविद्यालयाते दिडीचे समारोप होवून महाविद्यालयाच्या परिसरात प्राचार्य जी

मोशीः वृक्षारोपणाकरिता आणलेल्या वृक्षासह प्राचार्य जी. एस. मेश्राम यांच्यासह वन अधिकारी व विद्यार्थी.