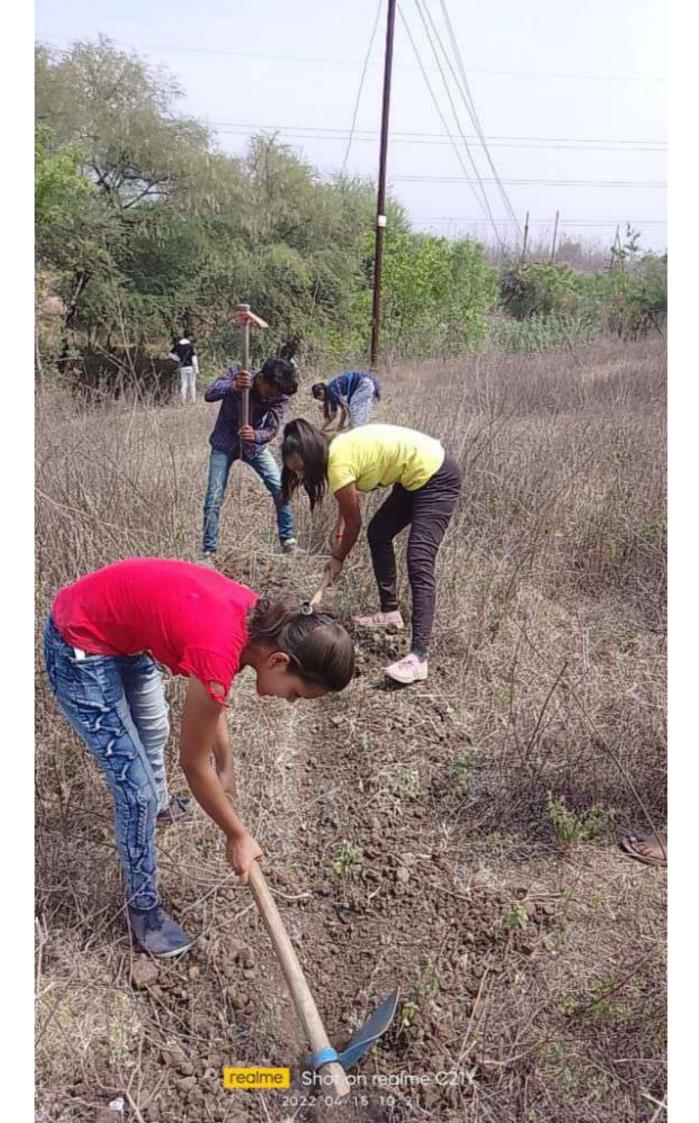

# भारतीय महाविद्यालयात १०० वृक्षाची लागवड

#### राष्ट्रीय सेवा योजनेतर्फे वृक्ष जगविण्याचा संकल्प

ता. प्रतिनिधी / ५ जुलै

मोशी: भारतीय महाविद्यालय मोशी येथे राष्टीय सेवा योजना पथकातर्फे वृक्ष लागवड कार्यक्रमाचआयोजन करून शासनाने प्रदूषण व दुष्काळ निवारणाच्या उद्देशाने कृषी दिवस आणिवनमहोत्सवाचे औचित्य साधून चार कोटी वृक्ष लागवडीचेनियोजनकेले. त्याअनुषंगाने भविष्यातील सुख समृध्दीचा विचार करून जिल्ह्यातील समस्त जनतेने तसेच महाविद्यालयातीलसर्व विद्यार्थांनी सुद्धा वृक्षारोपण करून या जनहित योजनेला प्रचंड प्रतिसाद द्यावा आणि वृक्षलागवडीनंतर संवर्धनाची जबाबदारी सर्वांनी स्विकारावी असे प्रतिपादन प्राचार्य जीएस मेश्रामयांनी केले.

भारतीय महाविद्यालयातून राष्ट्रीय सेवा योजना पाथकातर्फे भव्य वृक्षदिडी कुाढण्यात आली.भारतीय महाविद्यालयाते दिडीचे समारोप होवून महाविद्यालयाच्या परिसरात प्राचार्य जी

मोशीः वृक्षारोपणाकरिता आणलेल्या वृक्षासह प्राचार्य जी. एस. मेश्राम यांच्यासह वन अधिकारी व विद्यार्थी.

एसमेश्राम, वनपरिक्षेत्र अधिकारी एस डी डगडे, श्री सुखदेवरावराऊत, नाविणकुमार पेठे, प्रीतीबम्हानंद देशमुख, हर्षल चौधरी, रुपेश वाळके, श्रणीत राऊत , घारड साहेब, डॉ बी एसचंदनकर, डॉ एस बी बीजवे, रासेयोकार्यक्रम अधिकारी डॉ संदीपराऊत, डॉशिरीषटोपरे, प्रारजनीश बांबोळे, प्रासावनदेशमुख , प्राखांडेकर, रुपेश मेश्राम, प्राटेंम्भूरणे, प्रारामटेके , रोहितप्रसाद तिवारी, प्राकाळे, प्राधनश्चाम दाणे, यांच्या हस्ते वृक्षारोपण करण्यात आले यावेळी वन परिक्षेत्र अधिकारी एस डी डगडे यांनी वृक्ष लागवड संदर्भात नियोजनात्मक माहितीदेतांना म्हणाले की, मोर्शीतालुक्यात २०१७यावर्षातविविधविभागांचा समावेश करुन मोठ्याप्रमाणात रोपे लावण्याचे नियोजनकरण्यात आले आहे. त्यात वनविभागाव्यारे मौजा घोडदेव येथे२७७७५ वृक्षाची लागवड करण्यात आली असून सामाजिक वनीकरण विभागामार्फत , वनविकासाहामंडळामार्फत ग्रामपंचायत व इतर यंत्रणेमार्फत वृक्ष लागवडीचे उद्दिष्ट आहे. अशा विविधयंत्रणामार्फतीने वृक्ष लागवड करण्याचेनियोजन केले असल्याचीमाहिती वन वपरिक्षेत्र अधिकारीएस डी डगडे यांनी दिली. यावेळी कार्यक्रमाला महाविद्यालयातील विद्यार्थी, प्राध्यापक, वमहाविद्यालयातील कर्मचारी उपस्थित होते.