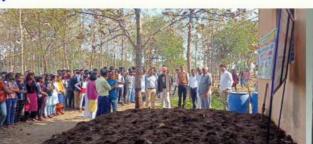

या कार्यशाळेत महाविद्यालयातील 260 स्वयंसेवक आणि विद्यार्थी तसेच 44 शेतकरी यांनी आपला सहभाग नोंदविला होता.कार्यक्रमाचे संचालन डॉ. दिपाली देशमुख यांनी केले तर प्रास्ताविक डॉ. सावन देशमुख आणि आभार प्रदर्शन डॉ. लाजवंती टेंभूर्ण यांनी के ले. सदर कार्यशाळेस महाविद्यालयातील डॉ. रजनीश बांबोळे, डॉ. शिरीष टोपरे, प्रा. विनायक खांडेकर, प्रा. दीपक काळे, डॉ. संदीप राऊत, डॉ. भगवान साबळे, प्रा. अरविंद पाझरे, प्रा. गोपाल भलावी, प्रा. दिलीप गुलवाडे, प्रा. विनायक देशपांडे, प्रा. संजय बोरकर, प्रा. साके त चिंचमलातपुरे, प्रा. श्रावण पवार, प्रा. घनशाम दाणे, प्रा. मनोज वहाने तसेच शिक्षकेतर कर्मचारी उपस्थित होते

तर आमचे महाविद्याय विद्यार्थ्यांच्या सर्वांगीण विकासावर नेहमीच भर देत असते. अशा कार्यशाळेच्या माध्यमातून त्याना समाजातील विविध घटकांबाबत तज्ञ व्यक्तींकडून मार्गदर्शन मिळते. जेणे करून त्यांच्या बौद्धिक क्षमतेत अधिक भर पडते, असे मत महाविद्यालयाचे प्राचार्य डॉ. सुरेश बिजवे यांनी व्यक्त केले. या कार्यशाळेत महाविद्यालयातील २६० स्वयंसेवक आणि विद्यार्थी तसेच ४४ शेतकरी यांनी आपला सहभाग नोंदविला होता. कार्यक्रमाचे संचालन डॉ. दिपाली देशमुख यांनी केले तर प्रास्ताविक डॉ. सावन देशमुख आणि आभार प्रदर्शन डॉ. लाजवंती टेंभूणं यांनी केले.