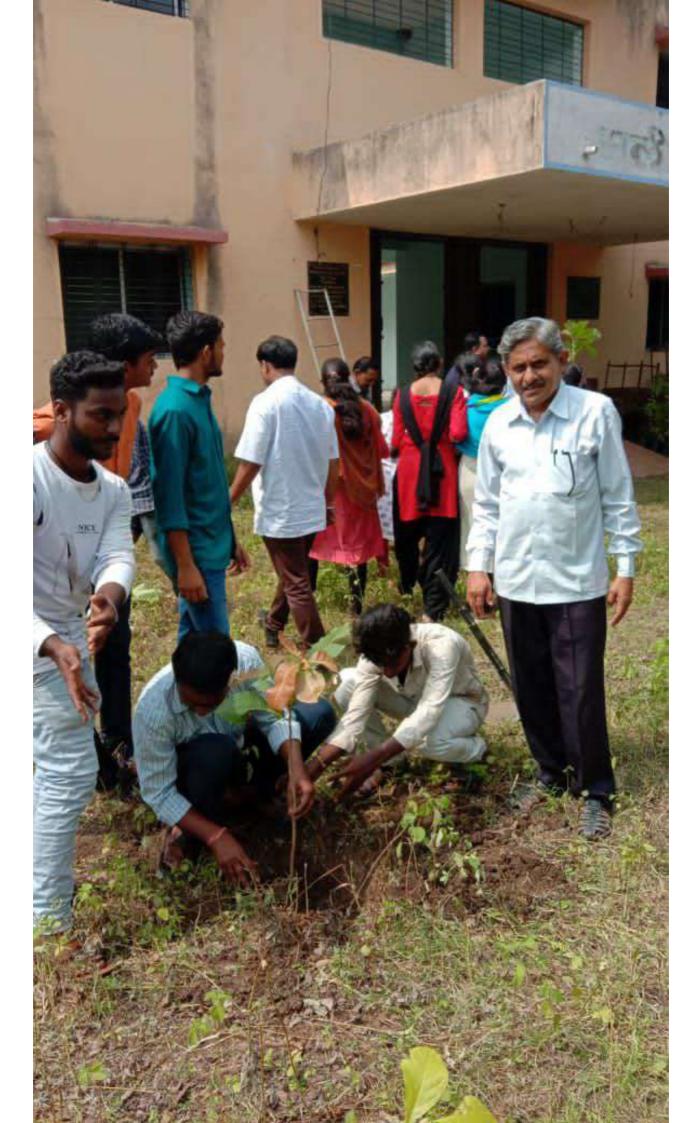

# भारतीय महाविद्यालयात १०० वृक्षाची लागवड

#### राष्ट्रीय सेवा योजनेतर्फे वृक्ष जगविण्याचा संकल्प

ता. प्रतिनिधी / ५ जुलै

मोशी: भारतीय महाविद्यालय मोशी येथे राष्टीय सेवा योजना पथकातर्फे वृक्ष लागवड कार्यक्रमाचआयोजन करून शासनाने प्रदूषण व दुष्काळ निवारणाच्या उद्देशाने कृषी दिवस आणिवनमहोत्सवाचे औचित्य साधून चार कोटी वृक्ष लागवडीचेनियोजनकेले. त्याअनुषंगाने भविष्यातील सुख समृध्दीचा विचार करून जिल्ह्यातील समस्त जनतेने तसेच महाविद्यालयातीलसर्व विद्यार्थांनी सुद्धा वृक्षारोपण करून या जनहित योजनेला प्रचंड प्रतिसाद द्यावा आणि वृक्षलागवडीनंतर संवर्धनाची जबाबदारी सर्वांनी स्विकारावी असे प्रतिपादन प्राचार्य जीएस मेश्रामयांनी केले.

भारतीय महाविद्यालयातून राष्ट्रीय सेवा योजना पाथकातर्फे भव्य वृक्षदिडी कुाढण्यात आली.भारतीय महाविद्यालयाते दिडीचे समारोप होवून महाविद्यालयाच्या परिसरात प्राचार्य जी

मोशीः वृक्षारोपणाकरिता आणलेल्या वृक्षासह प्राचार्य जी. एस. मेश्राम यांच्यासह वन अधिकारी व विद्यार्थी.

एसमेश्राम, वनपरिक्षेत्र अधिकारी एस डी डगडे, श्री सुखदेवरावराऊत, नाविणकुमार पेठे, प्रीतीबम्हानंद देशमुख, हर्षल चौधरी, रुपेश वाळके, श्रणीत राऊत , घारड साहेब, डॉ बी एसचंदनकर, डॉ एस बी बीजवे, रासेयोकार्यक्रम अधिकारी डॉ संदीपराऊत, डॉशिरीषटोपरे, प्रारजनीश बांबोळे, प्रासावनदेशमुख , प्राखांडेकर, रुपेश मेश्राम, प्राटेंम्भूरणे, प्रारामटेके , रोहितप्रसाद तिवारी, प्राकाळे, प्राधनश्चाम दाणे, यांच्या हस्ते वृक्षारोपण करण्यात आले यावेळी वन परिक्षेत्र अधिकारी एस डी डगडे यांनी वृक्ष लागवड संदर्भात नियोजनात्मक माहितीदेतांना म्हणाले की, मोर्शीतालुक्यात २०१७यावर्षातविविधविभागांचा समावेश करुन मोठ्याप्रमाणात रोपे लावण्याचे नियोजनकरण्यात आले आहे. त्यात वनविभागाव्यारे मौजा घोडदेव येथे२७७७५ वृक्षाची लागवड करण्यात आली असून सामाजिक वनीकरण विभागामार्फत , वनविकासाहामंडळामार्फत ग्रामपंचायत व इतर यंत्रणेमार्फत वृक्ष लागवडीचे उद्दिष्ट आहे. अशा विविधयंत्रणामार्फतीने वृक्ष लागवड करण्याचेनियोजन केले असल्याचीमाहिती वन वपरिक्षेत्र अधिकारीएस डी डगडे यांनी दिली. यावेळी कार्यक्रमाला महाविद्यालयातील विद्यार्थी, प्राध्यापक, वमहाविद्यालयातील कर्मचारी उपस्थित होते.