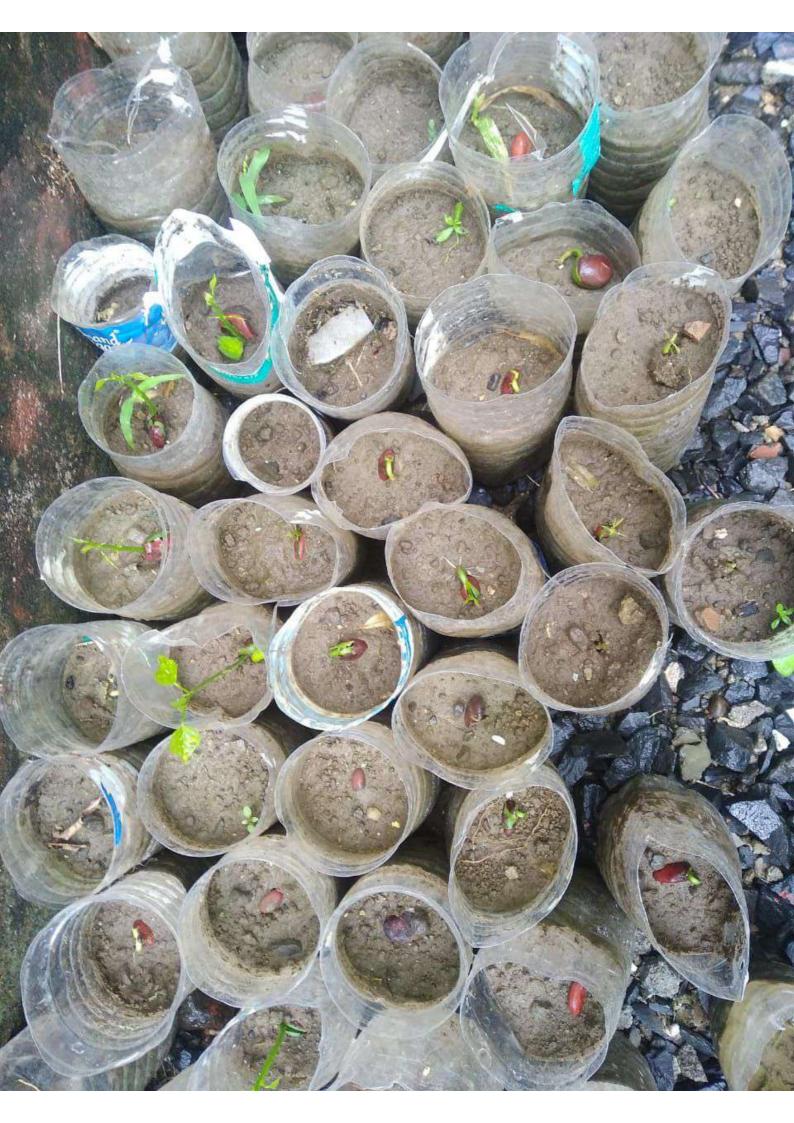

## गांडुळ खत निर्मिती प्रशिक्षण कार्यशाळा राष्ट्रीय सेवा योजना

"धरुया सेंद्रिय शेतीची कास, होईल प्रदुषणाचा नाश"

श्री/श्रीमती \_\_\_\_\_

राष्ट्रीय सेवा योजनाच्या माध्यमातुन गांडुळ खत निर्मिती प्रशिक्षण कार्यशाळेचे आयोजन करण्यात आले आहे, करीता आपली उपस्थिती प्राथनीय आहे.

"एक पाउल समृध्द शेती कडे"

- दिनांक -१३ डिसेंबर २०२१ - वेळ -

सकाळी ११ वाजता

भारतीय महाविद्यालय, मोर्शी