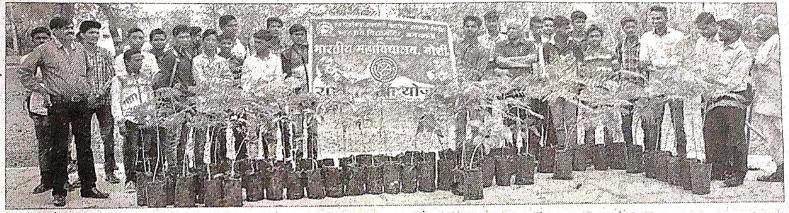

# भारतीय महाविद्यालयात १०० वृक्षाची लागवड

#### राष्ट्रीय सेवा योजनेतर्फे वृक्ष जगविण्याचा संकल्प

ता. प्रतिनिधी / ५ जुलै

मोशी: भारतीय महाविद्यालय मोशी येथे राष्टीय सेवा योजना पथकातर्फे वृक्ष लागवड कार्यक्रमाचआयोजन करून शासनाने प्रदूषण व दुष्काळ निवारणाच्या उद्देशाने कृषी दिवस आणिवनमहोत्सवाचे औचित्य साधून चार कोटी वृक्ष लागवडीचेनियोजनकेले. त्याअनुषंगाने भविष्यातील सुख समृध्दीचा विचार करून जिल्ह्यातील समस्त जनतेने तसेच महाविद्यालयातीलसर्व विद्यार्थांनी सुद्धा वृक्षारोपण करून या जनहित योजनेला प्रचंड प्रतिसाद द्यावा आणि वृक्षलागवडीनंतर संवर्धनाची जबाबदारी सर्वांनी स्विकारावी असे प्रतिपादन प्राचार्य जीएस मेश्रामयांनी केले.

भारतीय महाविद्यालयातून राष्ट्रीय सेवा योजना पाथकातर्फे भव्य वृक्षदिडी कुाढण्यात आली.भारतीय महाविद्यालयाते दिडीचे समारोप होवून महाविद्यालयाच्या परिसरात प्राचार्य जी

मोशीः वृक्षारोपणाकरिता आणलेल्या वृक्षासह प्राचार्य जी. एस. मेश्राम यांच्यासह वन अधिकारी व विद्यार्थी.