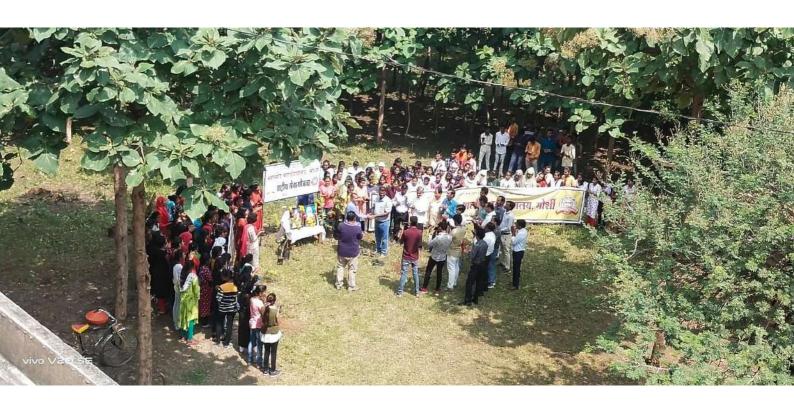

## गांडुळ खत निर्मिती प्रशिक्षण कार्यशाळा राष्ट्रीय सेवा योजना

"धरुया सेंद्रिय शेतीची कास, होईल प्रदुषणाचा नाश"

श्री/श्रीमती \_\_\_\_\_

राष्ट्रीय सेवा योजनाच्या माध्यमातुन गांडुळ खत निर्मिती प्रशिक्षण कार्यशाळेचे आयोजन करण्यात आले आहे, करीता आपली उपस्थिती प्राथनीय आहे.

कार्यक्रम अध्यक्ष : मा. श्री. सुखदेवराव राऊत - सदस्य, महाविद्यालय विकास समिती, भा. म. वि., मोर्शी

प्रमुख मार्गदर्शक : मा. डॉ. श्री जी. एस. गिल, शेतीतज्ञ, (बटाला, पंजाब)

प्रमुख अतिथी : मा. डॉ. श्री. दिपक ढोले - सदस्य, महाविद्यालय विकास समिती, भा. म. वि., मोर्शी

मा. श्री नविनकुमार पेठे - सदस्य, महाविद्यालय विकास समिती, भा. म. वि., मोर्शी

मा. डॉ. श्री. भिमराव चंदनकर - सदस्य, महाविद्यालय विकास समिती, भा. म. वि., मोर्शी

आयोजक : मा. डॉ. सुरेश भ. बिजवे, प्राचार्य, भारतीय महाविद्यालय, मोर्शी

संयोजक : डॉ. सावन देशमुख, कार्यक्रम अधिकारी, राष्ट्रीय सेवा योजना, भारतीय महाविद्यालय, मोर्शी

: डॉ. लाजवंती टेंभुर्णे, महिला कार्यक्रम अधिकारी, राष्ट्रीय सेवा योजना, भारतीय महाविद्यालय, मोर्शी

: सर्व राष्ट्रीय सेवा योजना स्वयंमसेवक, भारतीय महाविद्यालय, मोर्शी

"एक पाउल समृध्द शेती कडे"

- दिनांक -१३ डिसेंबर २०२१ - वेळ -

सकाळी ११ वाजता

भारतीय महाविद्यालय, मोर्शी