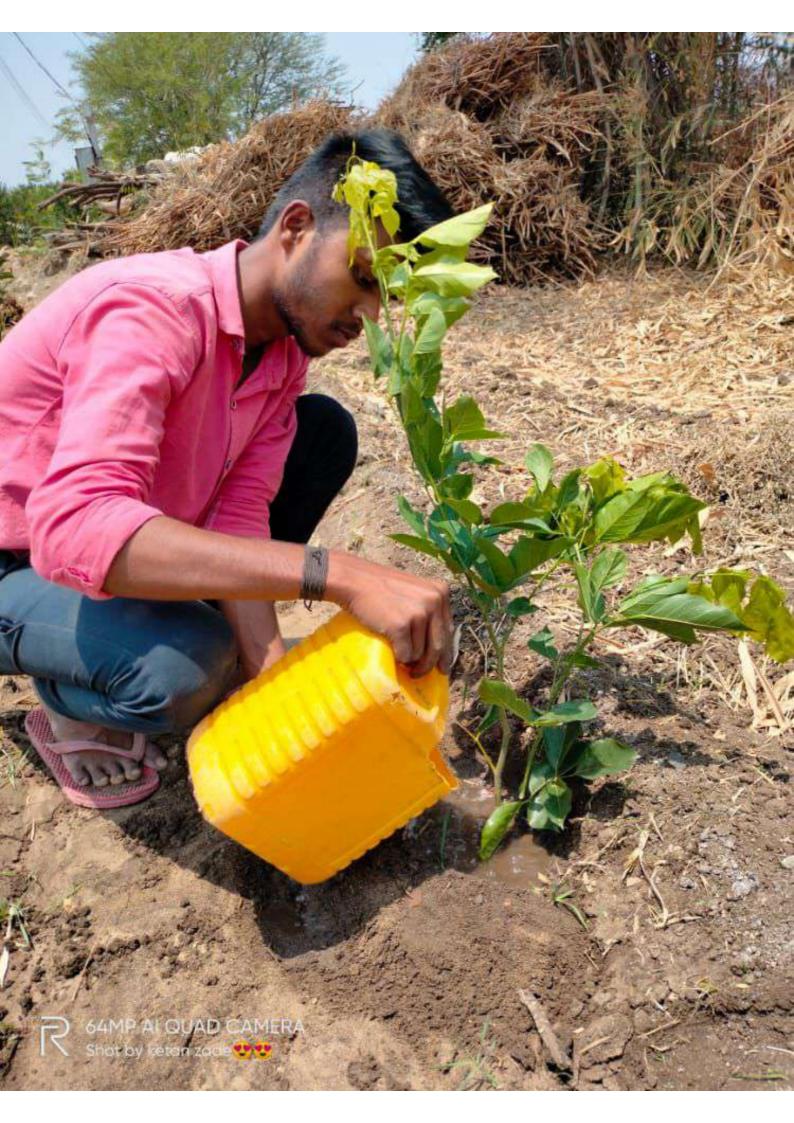

ी केले.

सदर कार्यशाळे स महाविद्यालयातील डॉ. रजनीश बांबोळे, डॉ. शिरीष टोपरे, प्रा. विनायक खांडेकर, प्रा. दीपक काळे, डॉ. संदीप राऊत, डॉ. भगवान साबळे, प्रा. अरविंद पाझरे,

प्रा. गोपाल भलावी, प्रा. दिलीप गुलवाडे, प्रा. विनायक देशपांडे, प्रा. संजय बोरकर, प्रा. साकेत चिंचमलातपुरे, प्रा. श्रावण पवार, प्रा. घनशाम दाणे, प्रा. मनोज वहाने तसेच शिक्षकेतर कर्मचारी उपस्थित होते. कार्यशाळेच्या यशस्वीतेसाठी स्वयंसेवक प्रीतम कोंघे. इरफान शेख, राहल मानकर, सहिल कान्हेरकर, विशाल सोनूले, प्रतीक वाहिले, प्रतीक आखरे, प्रफुल चिखले, निखिल नर्सिंग कर, भूषण खडसे, तेजस हिवे, धनश्री रोडे, रिद्धी बच्छ, रोशनी तट्ट, पुनम टोहणे, निशा कुकडे, आचल लूंगे, श्रध्दा एकोतखाने, श्रुती इखार, शुभांगी माहरे, किशोरी निकम, कोमल गजबे इत्यादींनी परिश्रम घेतले.







































































































# भारतीय महाविद्यालयात १०० वृक्षाची लागवड

#### राष्ट्रीय सेवा योजनेतर्फे वृक्ष जगविण्याचा संकल्प

ता. प्रतिनिधी / ५ जुलै

मोशी: भारतीय महाविद्यालय मोशी येथे राष्टीय सेवा योजना पथकातर्फे वृक्ष लागवड कार्यक्रमाचआयोजन करून शासनाने प्रदूषण व दुष्काळ निवारणाच्या उद्देशाने कृषी दिवस आणिवनमहोत्सवाचे औचित्य साधून चार कोटी वृक्ष लागवडीचेनियोजनकेले. त्याअनुषंगाने भविष्यातील सुख समृध्दीचा विचार करून जिल्ह्यातील समस्त जनतेने तसेच महाविद्यालयातीलसर्व विद्यार्थांनी सुद्धा वृक्षारोपण करून या जनहित योजनेला प्रचंड प्रतिसाद द्यावा आणि वृक्षलागवडीनंतर संवर्धनाची जबाबदारी सर्वांनी स्विकारावी असे प्रतिपादन प्राचार्य जीएस मेश्रामयांनी केले.

भारतीय महाविद्यालयातून राष्ट्रीय सेवा योजना पाथकातर्फे भव्य वृक्षदिडी कुाढण्यात आली.भारतीय महाविद्यालयाते दिडीचे समारोप होवून महाविद्यालयाच्या पर