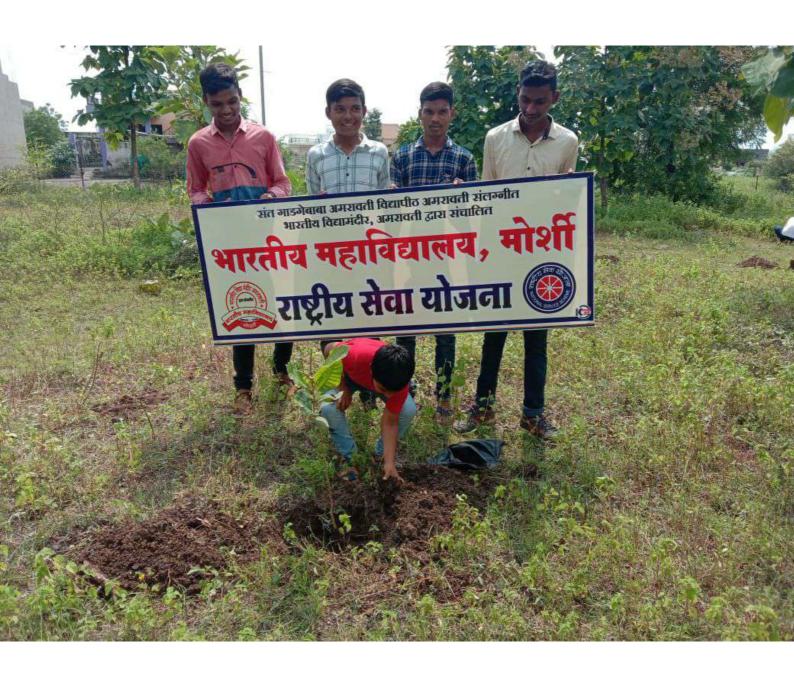

# भारतीय महाविद्यालयात १०० वृक्षाची लागवड

#### राष्ट्रीय सेवा योजनेतर्फे वृक्ष जगविण्याचा संकल्प

ता. प्रतिनिधी / ५ जुलै

मोशी: भारतीय महाविद्यालय मोशी येथे राष्टीय सेवा योजना पथकातर्फे वृक्ष लागवड कार्यक्रमाचआयोजन करून शासनाने प्रदूषण व दुष्काळ निवारणाच्या उद्देशाने कृषी दिवस आणिवनमहोत्सवाचे औचित्य साधून चार कोटी वृक्ष लागवडीचेनियोजनकेले. त्याअनुषंगाने भविष्यातील सुख समृध्दीचा विचार करून जिल्ह्यातील समस्त जनतेने तसेच महाविद्यालयातीलसर्व विद्यार्थांनी सुद्धा वृक्षारोपण करून या जनहित योजनेला प्रचंड प्रतिसाद द्यावा आणि वृक्षलागवडीनंतर संवर्धनाची जबाबदारी सर्वांनी स्विकारावी असे प्रतिपादन प्राचार्य जीएस मेश्रामयांनी केले.

भारतीय महाविद्यालयातून राष्ट्रीय सेवा योजना पाथकातर्फे भव्य वृक्षदिडी कुाढण्यात आली.भारतीय महाविद्यालयाते दिडीचे समारोप होवून महाविद्यालयाच्या परिसरात प्राचार्य जी

मोशीः वृक्षारोपणाकरिता आणलेल्या वृक्षासह प्राचार्य जी. एस. मेश्राम यांच्यासह वन अधिकारी व विद्यार्थी.

एसमेश्राम, वनपरिक्षेत्र अधिकारी एस डी डगडे, श्री सुखदेवरावराऊत, नाविणकुमार पेठे, प्रीतीबम्हानंद देशमुख, हर्षल चौधरी, रुपेश वाळके, श्रणीत राऊत , घारड साहेब, डॉ बी एसचंदनकर, डॉ एस बी बीजवे, रासेयोकार्यक्रम अधिकारी डॉ संदीपराऊत, डॉशिरीषटोपरे, प्रारजनीश बांबोळे, प्रासावनदेशमुख , प्राखांडेकर, रुपेश मेश्राम, प्राटेंम्भूरणे, प्रारामटेके , रोहितप्रसाद तिवारी, प्राकाळे, प्राधनश्चाम दाणे, यांच्या हस्ते वृक्षारोपण करण्यात आले यावेळी वन परिक्षेत्र अधिकारी एस डी डगडे यांनी वृक्ष लागवड संदर्भात नियोजनात्मक माहितीदेतांना म्हणाले की, मोर्शीतालुक्यात २०१७यावर्षातविविधविभागांचा समावेश करुन मोठ्याप्रमाणात रोपे लावण्याचे नियोजनकरण्यात आले आहे. त्यात वनविभागाव्यारे मौजा घोडदेव येथे२७७७५ वृक्षाची लागवड करण्यात आली असून सामाजिक वनीकरण विभागामार्फत , वनविकासाहामंडळामार्फत ग्रामपंचायत व इतर यंत्रणेमार्फत वृक्ष लागवडीचे उद्दिष्ट आहे. अशा विविधयंत्रणामार्फतीने वृक्ष लागवड करण्याचेनियोजन केले असल्याचीमाहिती वन वपरिक्षेत्र अधिकारीएस डी डगडे यांनी दिली. यावेळी कार्यक्रमाला महाविद्यालयातील विद्यार्थी, प्राध्यापक, वमहाविद्यालयातील कर्मचारी उपस्थित होते.