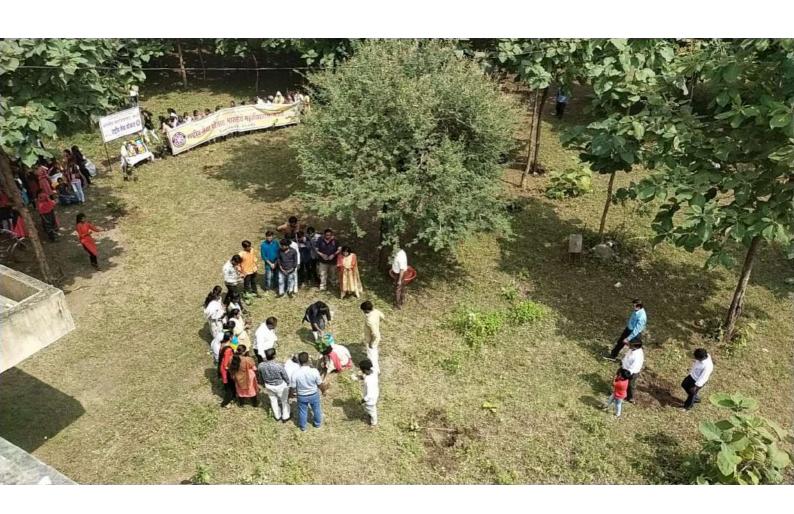

#### गांडूळ खत निर्मिती प्रशिक्षण कार्यशाळा संपन्न

प्रतिनिधी । मोर्शी

स्थानिक भारतीय महाविद्यालय मोर्षीच्या राष्ट्रीय सेवा योजना विभागाद्वारे एक दिवसीय कार्यशाळेचे आयोजन करण्यात आले कार्यशाळेच्या अध्यक्ष स्थानी माननीय श्री. सखदेवराव राऊत, महाविद्यालय विकास समिती सदस्य हे होते तर प्रमुख मार्गदर्शक म्हणून बटाला, पंजाब येथील हरबेज वर्ल्ड कमनीचे मालक आणि प्रसिद्ध सेंद्रिय खत निर्मिती तज्ञ माननीय डॉ. जी.एस. गील उपस्थित होते.

तसेच महाविद्यालय विकास समिती, भारतीय महाविद्यालय, मोर्शी चे सदस्य मा. डॉ. श्री. दीपक ढोले. मा. डॉ. श्री. भीमराव चंदनकर, मा. श्री. नवीनजी पेठे आणि सेंद्रिय खत उत्पादक मा. श्री. आशिष टवणे, आर्वी हे प्रमुख अतिथी उपस्थित होते.कार्यशाळेची सुरुवात गाडगे बाबांच्या प्रतिमेचे पूजन करून करण्यात आली आणि राष्ट्रीय सेवा पथक आणि भारतीय महाविद्यालय, मोर्शी वतीने संरक्षण दल प्रमुख स्वर्गीय विपीन रावत यांना श्रद्धांजली वाहण्यात आली.डॉ. जी.एस. गिल यांनी विद्यार्थ्यांना शेणखता पासून गांडूळ खत कसे तयार करावे आणि आपल्या शेताला विषमक्त कसे करावे याबाबत माहिती

दिली. तसेच श्री. आशिष टवणे आणि अभ्यदय सोमवंशी यांनी विद्यार्थ्यांना गांडळ खत निर्मितीचे प्रात्यक्षिक करून दाखविले.

"मोर्शी आणि वरूड तालुका हे संत्रा बागीच्या साठी प्रसिद्ध आहे. त्याकरिता अशा कार्यशाळा आयोजित केल्याने शेतकरी यांना तर फायदा होईलच पण त्याच बरोबर विद्यार्थ्यांना सध्धा रोजगार उपलब्ध होऊ शकतो", असे मत कार्यशाळेचे अध्यक्ष मा. श्री सुखदेवराव राऊत यांनी व्यक्त केले. "राष्ट्रीय सेवा योजनेचा मूळ उद्देशच समाजाची सेवा करणे हा आहे. अशा कार्यशाळेच्या माध्यमातन स्वयंसेवकांच्या मार्फत शेतकऱ्यांना फायदा होईल तसेच उत्पन्नाचा एक मार्ग मिळून ते आत्मनिर्भर देखील होऊ शकतात. म्हणून असे विविध उपक्रम रासेयो च्या माध्यमातन राबविण्यात येत असतात", असे मत डॉ.