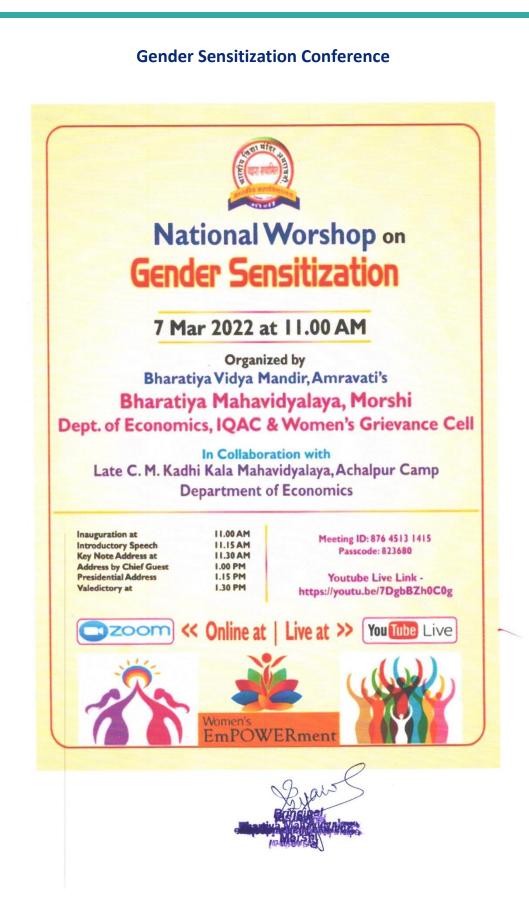

#### **ANNUAL GENDER SENSITIZATION ACTION PLAN**

Women Empowerment and gender equality are one of the primary concerns of Bhartiya Mahavidyalaya, Morshi Annual gender sensitization action plan is devised to conduct various gender sensitization activities on regular basis.

#### **Objective:**

To promote gender equality, inclusiveness, tolerance, harmony among the students and the staff leading to women empowerment.

#### Annual Gender Sensitization Action Plan:

- To create and propagate a safe, secure and healthy environment to achieve gender equality and to ensure respectful and dignified behaviour at all levels.
- To conduct induction and the orientation programmes for the students to promote gender sensitization.
- Conduct Awareness Programmes for the girls' students regarding self-defence, Aids awareness, Female Foeticide, etc.
- Promoting activities pertaining to Health, Cleanliness, Personal Hygiene, and Nutrition.
- To organize Workshop aiming to deal with the Critical situations with courage and using Presence of Mind.
- To conduct Activities for students regarding Entrepreneurship Development and Career Enhancement.
- Addressing issues like Depression, Frustration arising out of Failures through counselling sessions of the experts.
- To organize workshops related to cybercrime, safety and security especially for the girls' students in various departments and the Girls Hotels.
- Provide Guidance regarding the financial investments for the students and staff.
- To prepare and deploy Student's code of conduct that promotes gender equality at the governance level.
- Regular problem-solving, counselling and encouragement through the Guardian Teacher Scheme.
- To encourage girls' students to join NSS and ensure equal rights and participations in regular cultural activities.
- To follow "No Discrimination Policy" in all areas of academic and administrative matters.
- All the college committees should women employees in appropriate numbers.