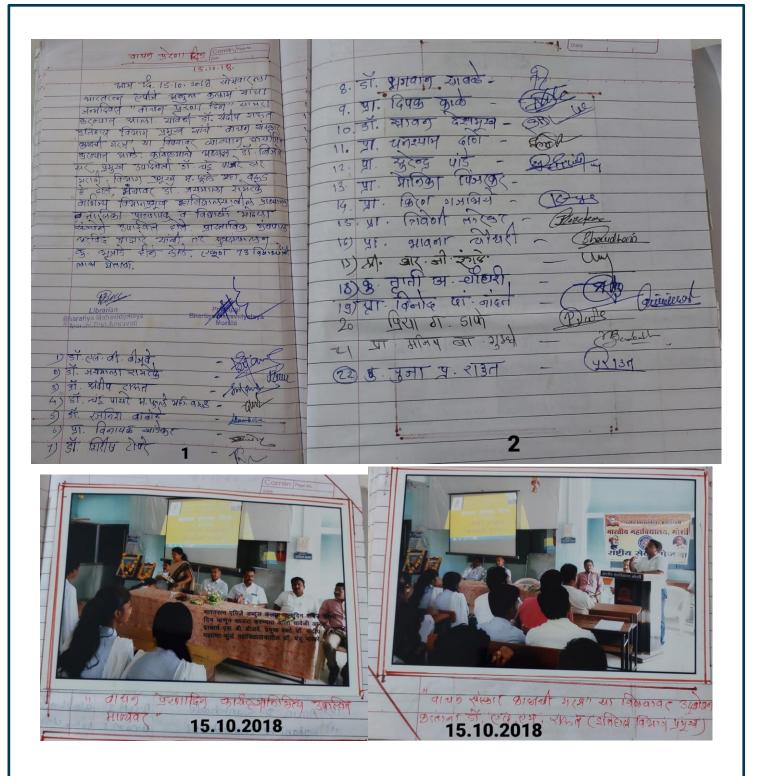

विद्यार्थ्यांना मी भारतीव आहे असा प्रत्येकाला अभिम प्रा. पझारे व प्रमुख अतियी म्हणून डॉ. संविधान वाचून समजून घेणे काळाची ररज वाटावा असा सल्ला त्यांनी यावेळ टेंभुणें, डॉ. टोपरे, डॉ. साबळे, प्रा. काळे आहे असे प्रतिपादन केले. तर आपल्या दिला कार्वक्रमाचे संचार उपस्थित होते. अध्यक्षीय भाषणात डॉ. बिजवे वांनी धर्म दाणे वांनी तर आभार प्रदर्शन प्रा. सुरें कार्यक्रमाचे प्रास्ताविक राज्यशास्त्र हो बाव वैयक्तिक असून त्याचे पालन पांडे यांनी केले. कार्यक्रमाला प्रा.चिख विभग प्रमुख तथा कार्यक्रमाचे आयोजक वैवक्तिकरित्यां करतानां इतर धर्माचा प्रा. नांदणे, प्रा. पाटील, प्रा. वहाणे, डॉ. रजनींश बांबोळे वांनी केले. प्रमुख आदर, अस्तीत्वाची जाणीव त्याचप्रमाणे गुडधे व विद्यार्थी उपस्थित होते. रतेविच्मन दिना कि प्रिसा प्रारतालिक HICH121 400000 to 30 mile - 2018 अमिका माइलाजा में रम्सी का को

# Vachan Prerana Din



### Girls Participation in different programmes at University/State/National Level

| ल्म सेवा अ