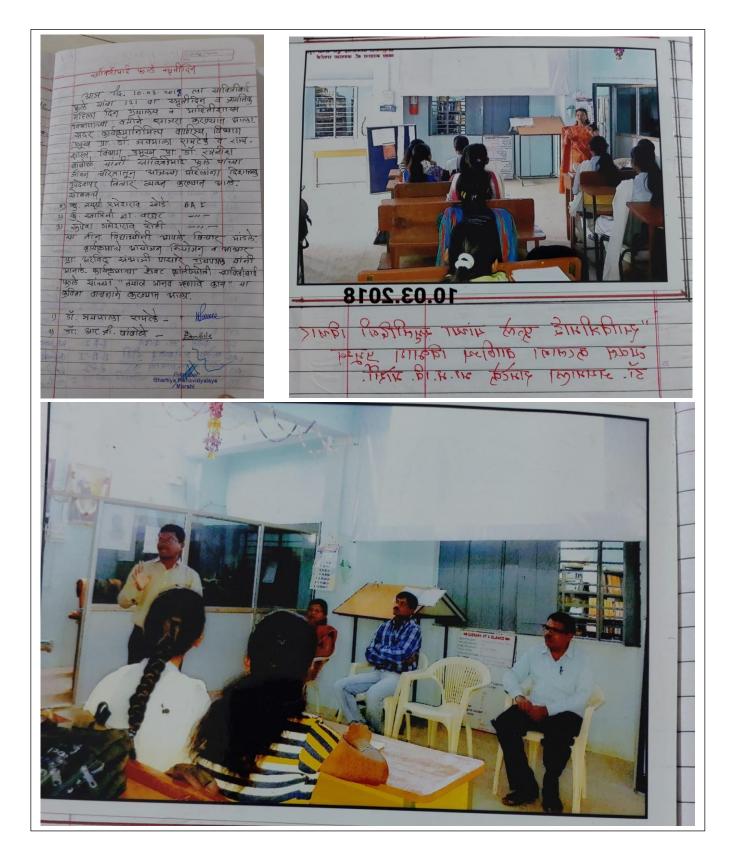

|









# Savitri Bai Fule Smruti Din



# Bharatiya Sanvidhan Din

भारतीय संविधान दिछ 26,11.2018 यात्र दि. २६ ११. २०१८ सोमताल्य भारतीय संविधान दिश अस्प्राप्त तावर असत साग्रदा करक्ष्यान भारता जाविसाची इरुवात राज्यसाख विवधा प्रमुख सांग्रे रजनीय तावेश संतर संविधान इंदर पश्चिता स्पन्न्य के तावन करून कर्फ, कार्यक्रमाने भारता प्राप्त के किरते यह रोते. प्राप्त त्वतने छंरापाल सार्वद पाकीर यांनी सात्रम, त्याता देश हिन्दते पाकीर यांनी सात्रम, त्याता देश सिं लांकरात्रियी त्यापूर्व संतियात्रात्री देश प्राप्तादन केले. यावर्ष अस्तात के प्राप्त प्राप्तादन के संतर्भ स्वात के देश सिं तावे के यावर्ष प्राद्यात् के प्राप्त त्रार्थ कार्त्र यावर्ष प्रात्ना के प्राप्त सां डी. एम कोर्ट के प्रास्ति को स्वात के प्रात्न स्वात के ता ता प्रात्न के स्वात्र के प्रात्न से तावे तर तर वाविस्त स्वात्र त्या के प्रात्न त्यात्व के दे दे प्रास्तित त्या का स्वात्र A