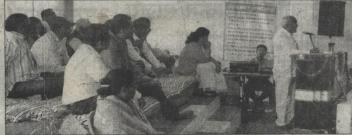

#### • कविता फडतरे यांचे प्रतिपादन

प्रतिनिधी / ११ जानेवारी मोर्शी - भारतीय विद्यामंदिर अमरावती व्दारा संचालित भारतीय महाविद्यालय मोर्शी येथे महिला तक्रार निवारण केंद्र व प्लेसमेंट सेल अंतर्गत सावित्रीबाई फुले जयंती निमित्त्य महिला विषयक जनजागृती या विषयावर कार्यक्रमाचे आयोजन करण्यात आले होते.

कार्यक्रमाच्या अध्यक्षस्थानी हस्ते करण्यात आले. तर प्रमुख पाहुणे म्हणुन मोर्शी येथिल प्रसिध्द सामाजिक कार्यकर्त्यां ॲड. मंज्षा खांडेकर उपस्थित होत्या. विद्यार्थ्यांनी अपायकारक बाबींच्या संदर्भात सतत जागरूकता बाळगुन सतर्क राहावे

विषयीचे कायदे व करीअर असे विचार डॉ.आर.जी.बांबोळे यांनी व्यक्त केले. मोर्शी पोलिस डी.वाय.एस.पी. स्टेशनच्या कविता फडतरे यांनी विचार मांडताना म्हटले की, डॉ.आर.जी.बांबोळे होते. तर स्मार्टफोनचा वाढलेला वापर उद्घाटन कविता फडतरे याच्या त्यातील वेगबेगळे आकर्षित माहितीमुळे स्मार्टफोन अधिक स्मार्ट होतो व आपण मुर्ख असे विचार व्यक्त केले.सोबतच महाविद्यालयात

पोलिस स्टेशन तक्रार पेटीबद्दल पडला. सुत्रसंचालन ममता विद्यार्थ्यांना जागरूक करून आले.तर प्रमुख मार्गदर्शक ॲड. सेलचे समन्वयक तथा ग्रंथपाल प्रा. मंज्षा खांडेकर स्त्रियांबाबत असलेले कायदे, कार्यक्रमाला खांडेकर, प्रा. काळे. जागरूक असले पाहिजे हे आपल्या मार्गदर्शनात्न व्यक्त बिजवे यांच्या मार्गदर्शनात पार परिश्रम घेतले.

यावनाते तर प्रास्ताविक वृमेन्स भविष्यात असले्ल्या करिअर ग्रिव्हन्स सेलच्या डॉ. लाजवंती संधी विषयी उद्बोधन करण्यात टेंभुणें यांनी केले. आभार प्लेसमेंट यांनी अरविंद पाझारे यांनी मानले करणारे ॲप्स या विषयीची त्यांचे सदुपयोग व दुरउपयोग डॉ. सावन देशमुख, डॉ. सावळे, असलेली उत्सुकता व त्यापोटी कशाप्रकारे केल्या जाते. व भालावी पांडे, चिखले, पाटील होणारे गुन्हे, नवनविन कोणत्या कायद्याबाबत आपण प्राध्यापक विद्यार्थी व विद्यार्थीनी मोठ्या संख्येने उपस्थित होत्या. कार्यक्रमाच्या यशस्वीतेकरीता केले. सदर कार्यक्रम प्रा. सुरेश राष्ट्रीय सेवा योजनेच्या विद्यार्थ्यांनी