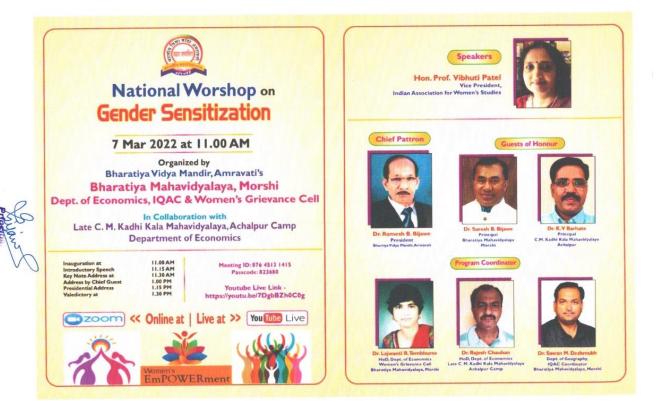

री./कु. Mrs./Mrs.

यास / हिस दि. २५ में ते ३ जून २०१८ या कालावधीत <mark>डॉ. बार्बोसाहब आवेडकर मराठवाडा विद्यापीठ,</mark> औरंगाबाद परिसरात

आयोजित राज्यस्तरीय आपत्ती व्यवस्थापन प्रशिक्षण शिबीर, यामध्ये <mark>स्वयंसेवक</mark> म्हणून <mark>सहभाग</mark> घेतत्न्या बद्दल हे प्रमाणपत्र प्रदान करण्यात येत आहे.

He /she Participated as a Volunteer in the State Level Training Camp on Disaster Management, Organized by Dr. Babasaheb Ambedkar Marathwada University, Aurangabad. During 25th May to 3rd June 2018

Procession e

Dr. T. R. Patil

Director - NSS Dr. Babasaheb Ambedkar Marathwada University,

100 Dr. Sadhana Pande

Registrar Dr. Babasaheb Ambedkar Marathwada University, Aurangabad

Dr. Atul Salunke

State Liaison Officer & Officer on Special Duty,





### **Gender Sensitization Conference**

















Bharriya Mahaviliyak Morshi

#### College initiatives to ensure safety & security



#### Initiative by college for girl students' grievances





# Institutional initiatives to celebrate / organize national and international commemorative days, events and festivals during the last five years.

NSS department has responsibility to celebrate all commemorative days throughout the year. In annual report of regular activity all the details of days celebration have given and the report uploaded on college website. Here is link for it: <a href="https://bmvmorshi.ac.in/pages/nss regular activities.php">https://bmvmorshi.ac.in/pages/nss regular activities.php</a>
Besides NSS department, information of Commemorative days celebration by other departments has given below:

#### Savitr