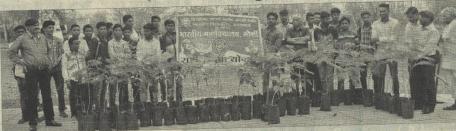

#### राष्ट्रीय सेवा योजनेतर्फे वृक्ष जगविण्याचा संकल्प

ता. प्रतिनिधी / ५ जुलै

मोशी: भारतीय महाविद्यालय मोशी येथे राष्टीय सेवा योजना पथकातर्फे वृक्ष लागवड कार्यक्रमाचआयोजन करून शासनाने प्रदूषण व दुष्काळ निवारणाच्या उद्देशाने कृषी दिवस आणिवनमहोत्सवाचे औचित्य साधून चार कोटी वृक्ष लागवडीचेनियोजनकेले.त्या अनुषंगानेभविष्यातील सुख समृध्दीचा विचार करुन जिल्ह्यातील समस्त जनतेने तसेच महाविद्यालयातीलसर्व विद्यार्थ्यांनी सुद्धा वृक्षारोपण करुन या जनहित योजनेला प्रचंड प्रतिसाद द्यावा आणि वृक्षलागवडीनंतर संवर्धनाची जबाबदारी सर्वांनी स्विकारावी असे प्रतिपादन प्राचार्य जीएस मेश्रामयांनी केले.

भारतीय महाविद्यालयातून राष्ट्रीय सेवा योजना पाथकातर्फे भव्य वृक्षदिडी काढण्यात आली.भारतीय महाविद्यालयात दिडीचे समारोप होवून महाविद्यालयाच्या परिसरात प्राचार्य जी

मोशीः वृक्षारोपणाकरिता आणलेल्या वृक्षासह प्राचार्यं जी. एस. मेश्रामयांच्यासह वन अधिकारी विवद्यार्थी

एसमेश्राम, वन परिक्षेत्र अधिकारी एस डी डगडे, श्री यांच्या हस्ते वृक्षारोपण करण्यात आले.यावेळी वन सुखदेवराव राऊत, नाविणकुमार पेठे, प्रीतीब्रम्हानंद परिक्षेत्र अधिकारी एस डी डगडे यांनी वृक्ष लागवड देशमुख, हर्षल चौधरी, रुपेश वाळके, श्रणीत राऊत संदर्भात नियोजनात्मक माहितीदेतांना म्हणाले की,