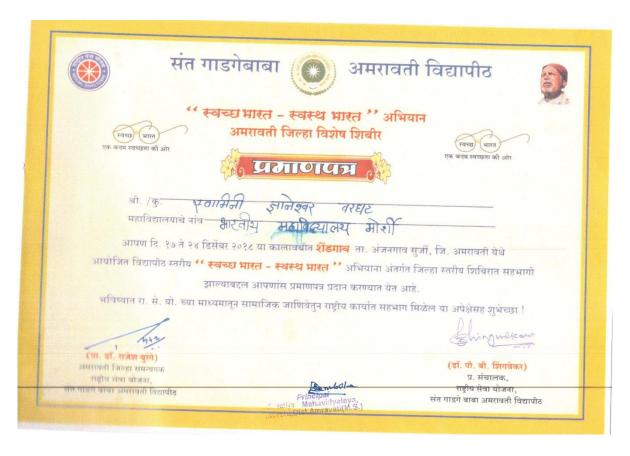

#### विद्यापीठस्तरीय अमरावती जिल्हा विशेष शिबिर

दत्तकग्राम शेंडगाव, ता. अंजनगांव सुर्जी, जि. अमरावती

#### प्रमाणपत्र

श्री/क प्रिती अ. सुजाड

महाविद्यालयाचे नांव झारसीय महाविद्यासय मोशी

आपण रिक्वार दि. ४ फेब्रु. ते रिक्वार दि. ११ फेब्रु. २०१८ पर्यंत शेंडगाव, ता. अंजनगांव सुर्जी, जि. अमरावती या ठिकाणी आयोजित विद्यापीठस्तरीय स्वच्छ भारत - स्वस्थ भारत अभियाना अंतर्गत जिल्हास्तरीय शिविरात सहभाग दर्शविल्याबद्दल आपणांस प्रमाणपत्र प्रदान करण्यात येत आहे.

भविष्यात रा.से.यो. च्या माध्यमातून सामाजिक जाणिवेतून राष्ट्रीय कार्यात सहभाग मिळेल या अपेक्षेसह शुभेच्छा..!

डॉ. राजेश चव्हाण

Principal

...aratiya Mahavidyalaya,
Morshi,Dist.Amravati(M.S.)

डॉ. राजेश मिरगे समन्ययक, रासेयो, सं.गा.बा.अ.बि.