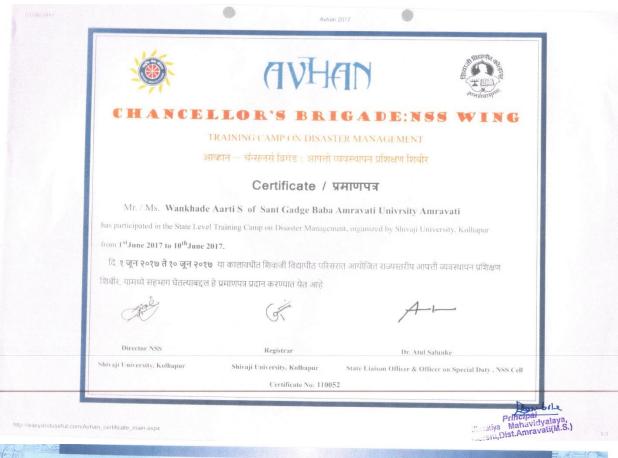

### AVHAN

#### CHANCELLOR'S BRIGADE : NSS WING

TRAINING CAMP ON DISASTER MANAGEMENT

'आव्हान–चान्सलर्स ब्रिगेड : आपत्ती व्यवस्थापन प्रशिक्षण शिबीर'

Not Me But You

Nº 001079

#### Certificate / प्रमाणपत्र

श्री./कु. Mrs./Mrs.

यास / हिस दि. २५ में ते ३ जून २०१८ या कालावधीत <mark>डॉ. बार्बोसाहब आवेडकर मराठवाडा विद्यापीठ,</mark> औरंगाबाद परिसरात

आयोजित राज्यस्तरीय आपत्ती व्यवस्थापन प्रशिक्षण शिबीर, यामध्ये <mark>स्वयंसेवक</mark> म्हणून <mark>सहभाग</mark> घेतत्न्या बद्दल हे प्रमाणपत्र प्रदान करण्यात येत आहे.

He /she Participated as a Volunteer in the State Level Training Camp on Disaster Management, Organized by Dr. Babasaheb Ambedkar Marathwada University, Aurangabad. During 25th May to 3rd June 2018

Procession e

Dr. T. R. Patil

Director - NSS Dr. Babasaheb Ambedkar Marathwada University,

100 Dr. Sadhana Pande

Registrar Dr. Babasaheb Ambedkar Marathwada University, Aurangabad

Dr. Atul Salunke

State Liaison Officer & Officer on Special Duty,