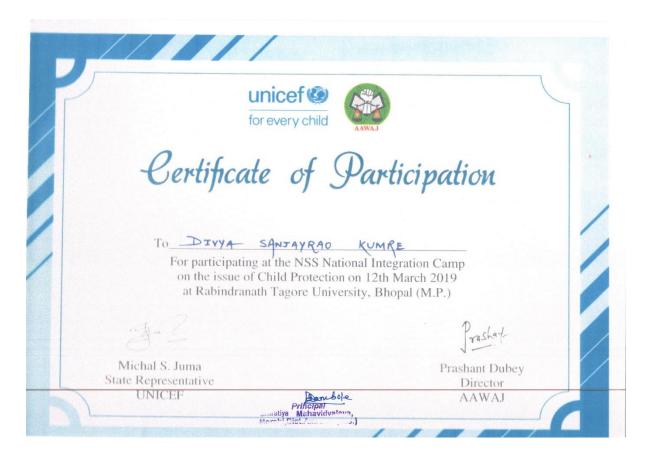

#### Girls Participation in different programmes at University/State/National Level

| THE REPORT OF THE PARTY OF THE |                                                                                                                       | 15                                                                                                                                         |
|-------------------------------------------------------------------------------------------------------------------------------------------------------------------------------------------------------------------------------------------------------------------------------------------------------------------------------------------------------------------------------------------------------------------------------------------------------------------------------------------------------------------------------------------------------------------------------------------------------------------------------------------------------------------------------------------------------------------------------------------------------------------------------------------------------------------------------------------------------------------------------------------------------------------------------------------------------------------------------------------------------------------------------------------------------------------------------------------------------------------------------------------------------------------------------------------------------------------------------------------------------------------------------------------------------------------------------------------------------------------------------------------------------------------------------------------------------------------------------------------------------------------------------------------------------------------------------------------------------------------------------------------------------------------------------------------------------------------------------------------------------------------------------------------------------------------------------------------------------------------------------------------------------------------------------------------------------------------------------------------------------------------------------------------------------------------------------------------------------------------------------|-----------------------------------------------------------------------------------------------------------------------|--------------------------------------------------------------------------------------------------------------------------------------------|
| स्वर्ण जयंती वर्ष                                                                                                                                                                                                                                                                                                                                                                                                                                                                                                                                                                                                                                                                                                                                                                                                                                                                                                                                                                                                                                                                                                                                                                                                                                                                                                                                                                                                                                                                                                                                                                                                                                                                                                                                                                                                                                                                                                                                                                                                                                                                                                             | भारत सकार<br>भारत सकार<br>GOVERNMENT OF INDIA<br>युवा कार्यक्रम एवं खेल मंत्रालय<br>Ministry of Youth Affairs & Sport | YEARS OF CELEBRATING THE MAHATMA                                                                                                           |
|                                                                                                                                                                                                                                                                                                                                                                                                                                                                                                                                                                                                                                                                                                                                                                                                                                                                                                                                                                                                                                                                                                                                                                                                                                                                                                                                                                                                                                                                                                                                                                                                                                                                                                                                                                                                                                                                                                                                                                                                                                                                                                                               | प्रमाण पत्र<br>CERTIFICATE                                                                                            |                                                                                                                                            |
|                                                                                                                                                                                                                                                                                                                                                                                                                                                                                                                                                                                                                                                                                                                                                                                                                                                                                                                                                                                                                                                                                                                                                                                                                                                                                                                                                                                                                                                                                                                                                                                                                                                                                                                                                                                                                                                                                                                                                                                                                                                                                                                               | प्रमाणित किया जाता है कि /Certified                                                                                   | i that                                                                                                                                     |
| श्री/कुमारी/Mr./Ms                                                                                                                                                                                                                                                                                                                                                                                                                                                                                                                                                                                                                                                                                                                                                                                                                                                                                                                                                                                                                                                                                                                                                                                                                                                                                                                                                                                                                                                                                                                                                                                                                                                                                                                                                                                                                                                                                                                                                                                                                                                                                                            | VYA SANJAYRAO KUMR                                                                                                    |                                                                                                                                            |
| ग.से.यो. स्वयंसेवक ∕कार्यक्रम अधि<br>NSS Volunteer / Programme Off                                                                                                                                                                                                                                                                                                                                                                                                                                                                                                                                                                                                                                                                                                                                                                                                                                                                                                                                                                                                                                                                                                                                                                                                                                                                                                                                                                                                                                                                                                                                                                                                                                                                                                                                                                                                                                                                                                                                                                                                                                                            | कारी BHARATTYA MAHAY                                                                                                  | UTDYALAY MORSHT                                                                                                                            |
| राज्य<br>State MAHARAST                                                                                                                                                                                                                                                                                                                                                                                                                                                                                                                                                                                                                                                                                                                                                                                                                                                                                                                                                                                                                                                                                                                                                                                                                                                                                                                                                                                                                                                                                                                                                                                                                                                                                                                                                                                                                                                                                                                                                                                                                                                                                                       | RA                                                                                                                    | Principal                                                                                                                                  |
| जिला-रायसेन में सहभागिता / सहय<br>has participated /rendered co.                                                                                                                                                                                                                                                                                                                                                                                                                                                                                                                                                                                                                                                                                                                                                                                                                                                                                                                                                                                                                                                                                                                                                                                                                                                                                                                                                                                                                                                                                                                                                                                                                                                                                                                                                                                                                                                                                                                                                                                                                                                              | दनीक 10 स 16 मांच 2019 तक खीन्द्र नाथ टै<br>गिकिया।<br>-operation in the National Integration                         | लय रा.सं.यो. ( प्रकोष्ठ) की संगठन व्यवस्था में<br>त्योर, निजी विश्वविद्यालय परिसर, ग्राम-मेंदुआ,<br>amp organised by Regional Directorate, |
|                                                                                                                                                                                                                                                                                                                                                                                                                                                                                                                                                                                                                                                                                                                                                                                                                                                                                                                                                                                                                                                                                                                                                                                                                                                                                                                                                                                                                                                                                                                                                                                                                                                                                                                                                                                                                                                                                                                                                                                                                                                                                                                               | Barkatullah University N.S.S. (Cell) Froge - Mendua, Dist Raisen (M.P.)                                               | om 10 to 16 March 2019 at Ravindranath                                                                                                     |
| ( डा. अनत कुमार सक्सेना )<br>कार्यक्रम समन्वयक, रा.से.यो.                                                                                                                                                                                                                                                                                                                                                                                                                                                                                                                                                                                                                                                                                                                                                                                                                                                                                                                                                                                                                                                                                                                                                                                                                                                                                                                                                                                                                                                                                                                                                                                                                                                                                                                                                                                                                                                                                                                                                                                                                                                                     | राज्य एन.एस.एस. अधिकारी क्षेत्रीय                                                                                     | कुमार श्रोत्रिय ) (प्रो. ए.कं. ग्वाल )<br>निदंशक कुलपति<br>नऊ रा.सं.यो. स्वीन्दनाथ टैगोर निजी वि वि गयमेन                                  |