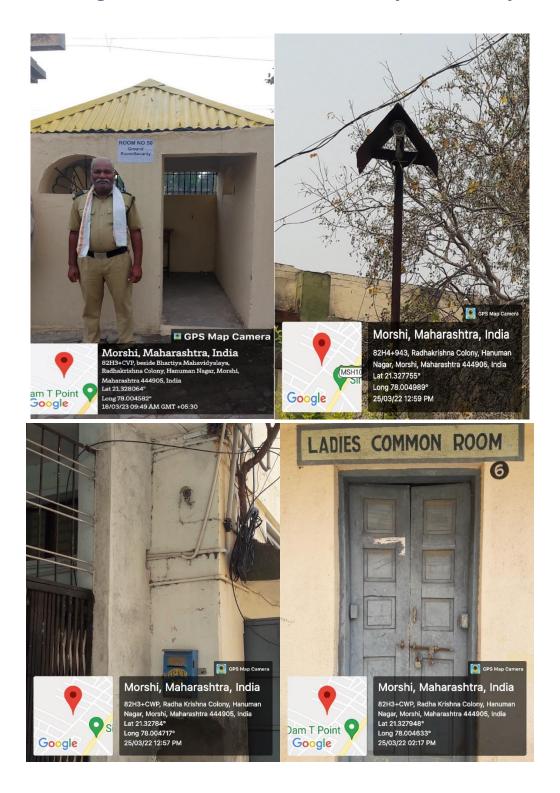

#### College initiatives to ensure safety & security

#### Initiative by college for girl students' grievances