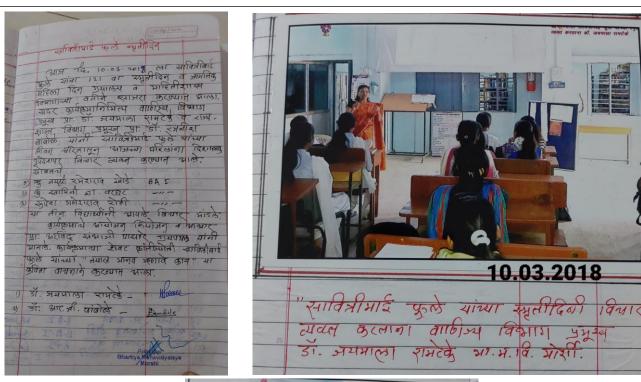

a Mahaviliyak Morshi

#### College initiatives to ensure safety & security



#### Initiative by college for girl students' grievances





# Institutional initiatives to celebrate / organize national and international commemorative days, events and festivals during the last five years.

NSS department has responsibility to celebrate all commemorative days throughout the year. In annual report of regular activity all the details of days celebration have given and the report uploaded on college website. Here is link for it: <a href="https://bmvmorshi.ac.in/pages/nss regular activities.php">https://bmvmorshi.ac.in/pages/nss regular activities.php</a>
Besides NSS department, information of Commemorative days celebration by other departments has given below:

#### Savitri Bai Fule Smruti Din





#### **Bharatiya Sanvidhan Din**



#### **Vachan Prerana Din**



## वृत्तकुबराना इस्ट्रान्था व

#### करिता महोत्सव आवश्यक »डॉ. आर.बी. बिजवे यांचे प्रतिपादन »भारतीय महाविद्यालया वार्षिक स्नेहसंमेलन 'मृदगंघ' २०१८ थाटात संपन्न ता. प्रतिनिधी / १४फेब्रुवारी हेकोरेशन संस्केच स्पर्धा संपन्न झाली. यात महाविद्यालयातील विद्यार्थ्यांनी

वाव मिळावा व त्यांच्या व्यक्तीमत्वाचा विकास साघावा याकारिता नोंटणी शनिवार ३ फेब्रू २०१८ स. बेहसंमेलनाही सांस्कृतिक महोत्सव १०.३० वा. वार्षिक स्रेहसंमेलन भार.बी. बीजवे यांनी केले. भारतीय हाविद्यालय, मोर्शी येथे २ ते ४ ब्बुवारील २०१८ या कालावधीत र्षिक स्नेहसंमेलन 'मृदगंध' २०१८ टात संपन्न झाले. यावेळी विद्यार्थ्यांला र्गदर्शन करतांना ते बोलत होते. यावेळी

उत्कृष्ट क्लेचे प्रदर्शन करित सहभाग उद्घाटन सोहळा संपन्न झाला. तर उद्घाटक शिलाताई रोडे, अध्यक्षा, नगर परिषद, मो