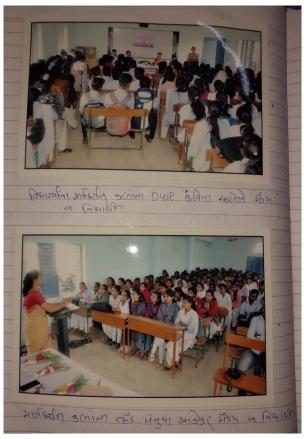

# Institutional initiatives to celebrate / organize national and international commemorative days, events and festivals during the last five years.

NSS department has responsibility to celebrate all commemorative days throughout the year. In annual report of regular activity all the details of days celebration have given and the report uploaded on college website. Here is link for it: <a href="https://bmvmorshi.ac.in/pages/nss regular activities.php">https://bmvmorshi.ac.in/pages/nss regular activities.php</a>
Besides NSS department, information of Commemorative days celebration by other departments has given below: