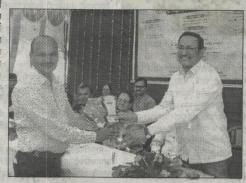

### विदर्भ अर्थशास्त्र परिषदेत प्रा.डॉ.नरेश इंगळे यांचा सत्कार

अमरावती ( प्रतिनिधी ) : मोर्शी येथील भारतीय महाविद्यालयात आयोजित दोन दिवसीय विदर्भ अर्थशास्त्र परिषदेच्या समारोपीय कार्यक्रमात प्रा.डॉ.नरेश शंकरराव इंगळे यांचा स्मृतीचिन्ह आणि पुष्पगुच्छ देऊन विदर्भ अर्थशास्त्र परिषदेचे कार्याध्यक्ष प्रा.डॉ. निवृत्ती पिस्तुलकर यांच्या हस्ते भावपूर्ण सत्कार करण्यात आला आहे.संत गाडगेबाबा अमरावती विद्यापीठाची अर्थशास्त्र विषयात आचार्य (पी. एच.डी.) पदवी प्राप्ती आणि यूजीसी निर्देशित सावित्रीबाई फुले पुणे विद्यापीठाद्वारा आयोजित राज्यस्तरीय पात्रता (सेट)परीक्षा उत्तीर्ण केल्याबद्दल प्रा.डॉ.नरेश शं. इंगळे यांचा हा सत्कार करण्यात आला.

भारतीय महाविद्यालय,मोर्शी येथे

प्रा. डॉ. नरेश इंगळे सन्मान स्विकारताना व उपस्थित मान्यवर.

आहे.अध्यक्षस्थानी डॉ.मृणालिनी पाहुणे म्हणून प्रख्यात अर्थतज्ज्ञ फडणवीस (कुलगुरू-अहिल्याबाई डॉ.श्रीनिवास खांदेवाले,डॉ. आर. वाय. भरगच्च कार्यक्रम झाला होळकर विद्यापीठ सोलापूर) तर प्रमुख माहोरे, डॉ.दि.व्य. जहागीरदार,