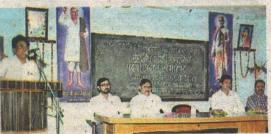

## ित मराढी व भूगोल विषयावर राष्ट्रीय चर्चासत्र

मोर्शी : अमरावतीच्या भारतीय विद्यामंदिराद्वारा संचालित मोर्शी येथील भारतीय महाविद्यालय व आधार सोशियल रिसर्च अँड डेव्हलपमेंट ट्रेनिंग इंस्टिट्युट अमरावती यांच्या संयुक्त विद्यमाने भारतीय महाविद्यालयात नकतेच भगोल आणि मराठी या विषयावर एक दिवसांच्या राष्ट्रीय चर्चासत्राचे आयोजन करण्यात आले होते.

या चर्चासत्राच्या उद्घाटन समारंभाच्या अध्यक्षस्थानी भारतीय विद्यामंदिराचे अध्यक्ष अनंत सोमवंशी हे होते. डॉ. एस. व्ही. कळकर्णी यांच्या हस्ते या चर्चासत्राचे उद्घाटन झाले. या चर्चासत्रात मराठी विषयाचे बीजभाषण डॉ. प्रकाश राठोड यांनी केले. 'मराठी साहित्य: चर्चा आणि चिंतन' या विषयावर त्यांनी आपले विचार मांडले. साहित्य हा समाजाचा आरसा असून मानवी भाव-भावना, लोकजीवन, समाजजीवन, संस्कृतीचे अंतरंग म्हणजे साहित्य होय, असे ते म्हणाले. त्यांनी मराठी साहित्याची सैद्धांतिक मांडणी केली. भगोल विषयाचे बीजभाषण डॉ. सुनील आखरे यांनी केले. 'रिसेंट ट्रेंड्स इन जिओग्राफी फॉर वाईल्डलाईफ अँड एनवायरलमेंट कॉन्झरवेशन' या विषयावर त्यांनी मार्गदर्शन केले. यावेळी प्रमुख अतिथी म्हणून उपस्थित असलेले डॉ. देशमख मॅडम, चित्तरंजन दवे, अजिंक्य भटकर आदी मान्यवरांचीही यावेळी भाषणे झालीत. डॉ. सावन देशम्ख

यांनी भगोल विषयाचे तर डॉ. बी. जे. साबळे यांनी मराठी विषयाचे समन्वयक म्हणून मोलाचे कार्य केले.

कार्यक्रमाचे प्रास्ताविक प्राचार्य जी. एस. मेश्राम यांनी केले. चर्चासत्राच्या निमित्ताने विचारवंत संशोधकांकडून विचार मंथन व्हावे व त्याचा लाभ प्राध्यापक व विद्यार्थ्यांना व्हावा या हेतूने राष्ट्रीय चर्चासत्राचे आयोजन करण्यात आले असल्याचे प्राचार्य मेश्राम यांनी सांगितले. उपस्थित मान्यवरांच्या हस्ते 'शोधवार्ता' या आंतरराष्ट्रीय जर्नलचे प्रकाशन करण्यात आले. यामध्ये विविध विद्यापीठ व महावि द्यालयांतील मान्यवर संशोधक प्राध्यापकांचे लेखांचा समावेश