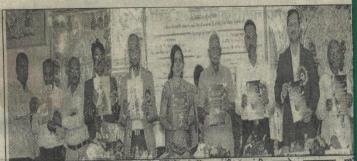

## भारतीय महाविद्यालयात राष्ट्रीय चर्चासत्र

तालुका प्रतिनिधी / ५ मार्च

मोर्शी : भारतीय विद्यामंदिर अमरावतीद्वारा संचालित भारतीय महाविद्यालय मोशीं व आधार सोशियल रिसर्च ॲण्ड डेव्हलपमेंट ट्रेनिंग इन्सिट्यूट अमरावती यांच्या संयुक्त विद्यमाने नुकतेच महाविद्यालयात इंग्रजी, वाणिज्य व अर्थशास्त्र विषयाचे एक दिवशीय राष्ट्रीय चर्चासत्र पार पडले.

सदर चर्चासत्राच्या उद्घाटन समारंभास अध्यक्ष म्हणून प्रा.रामराव बिजवे (माजी सरचिटणीस तथा सदस्य, उपस्थित होते. आपल्या मनोगतात पाडली. त्यांनी सदर चर्चासत्राच्या निमित्ताने होणारे विचारमंथन प्राध्यापक व विद्यार्थ्यांना उपयुक्त ठरणार असल्याचा आशावाद व्यक्त केला, तर उद्घाटक म्हणून डॉ.एस.व्ही. कुळकर्णी व प्रमुख अतिथी म्हणून डॉ.आराधना वैद्य व प्रा.मोहम्मद फारूकउल्लाह, प्रा.विराग

गावंडे उपस्थित होते.

या राष्ट्रीय चर्चासत्राच्या निमित्ताने इंग्रजी विषयाचे बिजभाषक डॉ.प्रांतिक बॅनर्जी, नागपूर व वाणिज्य विषयाचे बिजभाषक डॉ.दिनेश निशीत आणि अर्थशास्त्र विषयांचे बीजभाषक डॉ.श्रीनिवास खांदेवाले यांनी संबंधित विषयासंदर्भात मौलिक व मार्मिक चिंतन करून उपस्थिताना मार्गदर्शन केले.

संचालन कु.स्नेहा जोशी, तर आभार डॉ.दिपाली देशमुख यांनी मानले. वाणिज्य विषयाचे समन्वयक प्रा.व्ही.व्ही.खांडेकर व प्रा.डी.एन. भारतीय विद्यामंदिर अमरावती) हे काळे यांनी मोलाची भूमिका पार

> चर्चासत्रास प्राचार्य डॉ.आर.ए. उमेकर, डॉ.गेंडाम, महाविद्यालयातील तज्ज्ञ मार्गदर्शक, विचारवंत संशोधक, प्राध्यापक, महाविद्यालयातील शिक्षकेतर कर्मचारी व विद्यार्थी मोठ्या शिक्षकतर कमवारा संख्येने उपस्थित होते.