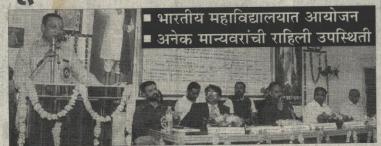

देते. दे हिंद्रस्थान 13 भार्य 19

मोशीं (तालुका प्रतिनिधी) : भारतीय विद्यामंदिर, अमरावती द्वारा संचालित भारतीय महाविद्यालय मोशीं व आधार सोशियल रिसर्च ण्ड डेव्हलपमेंट ट्रेनिंग डि्स्टटट्यूट, अमरावती विद्यमाने यांच्या संयुक्त महाविद्यालयात इंग्रजी, वाणिज्य व अर्थशास्त्र विषयाचे एक दिवसीय राष्ट्रीय चर्चासत्र उत्साहात पार पडले. .

यावेळी अध्यक्षस्थानी प्रा. रामराव बिजवे, उद्घाटक डॉ.एस.व्ही. कुळकर्णी, प्रमुख अतिथी डॉ. आराधना वैद्य व प्रा. मोहम्मद फारुकउल्लाह, प्रा. विराग गावंडे यांची उपस्थिती होती.यावेळी प्रा. रामराव बिजवे यांनी सदर चर्चासत्राच्या निमित्ताने होणारे विचारमंथन प्राध्यापक व विद्यार्थ्यांना उपयुक्त ठरणार असल्याचा आशावाद व्यक्त केला. या निमित्ताने इंग्रजी

विषयाचे बीजभाषक डॉ. प्रतीक बॅनर्जी, नागपूर व वाणिज्य बिजवे, वाणिज्य विषयाच्या डॉ. विषयाचे बीजभाषक डॉ. दिनेश निशीत आणि अर्थशास्त्र विषयाचे बीजभाषक डॉ. श्रीनिवास यांनी प्रस्तुत चर्चासत्राचे यशस्वी खादेवाले यांनी संबंधित आयोजन केले. सदर विषयासंदर्भात मार्मिक चिंतन करून उपस्थितांना मार्गदर्शन मान्यवरांच्या हस्ते आंतरराष्ट्रीय केले.प्रास्ताविक प्राचार्य जी.एस. मेश्राम यांनी केले. इंग्रजी विषयाचे राष्ट्रीय चर्चासत्राचे