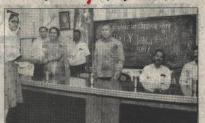

### भारतीय महाविद्यालयाच्या विद्यार्थिनींनी बांधल्या राख्या

दापोरी, ता. ७ : मोशीं स्थित खुल्या कारागृहातील बंदीजनांना भारतीय महाविद्यालयाच्या राष्ट्रीय सेवा योजना पथकातर्फे राखी बांघण्यात आली. हा कार्यक्रम खुल्या कारागृहात पार पडला. कारागृहात बंदी असणाऱ्या १५१ पुरुष बंदींना राखी बांधून त्यांच्याकडून रक्षण करण्याचे वचन विद्यार्थिनीनी घेतले.

गेल्या कित्येक वर्षांपासून शिक्षा भोगत असणारे बंदी या कारागृहात आहेत. घरापासून व समाजापासून तुटलेल्या या वंदींना मानवतेचा दृष्टिकोन ठेवून कारागृहात भारतीय विद्यार्थिनींनी महाविद्यालयाच्या

दापोरी : बंदीजनांना राखी बांधताना विद्यार्थिनी

वहीणभाऊ मिळवून दिले. सेवा याजेना पथकाच्या वतीने खुल्या

कारागृहात रक्षाबंधन उपक्रमाचे भारतीय महाविद्यालयाच्या राष्ट्रीय आयोजन केले होते. कार्यक्रमाच्या अध्यक्षस्थानी खुले कारागृह अधीक्षक

ए. व्ही. मलवाड उपस्थित होते. प्रमुख पाहुणे डॉ. एस. बी. बिजवे, प्रा. व्ही. व्ही. खांडेकर, गणेश राऊत, सुरेंद्र ठाकरे, प्रवीण मोडकर, प्रा. एल. आर. टेभूणें, राष्ट्रीय सेवा योजना पथकाचे कार्यक्रम अधिकारी डॉ. संदीप राऊत, प्रा. दीपक काळे, डॉ. भय्या चिखले, प्रा. एम. आर. वाहने, बळीराजा संत्रा उत्पादक संघाचे अध्यक्ष रूपेश वाळके, एस. बी. राठोड, रुल हनवते यांची उपस्थिती होती. प्रास्ताविक डॉ. संदीप राऊत यांनी केले. आभार डॉ. एल. आर. टेंभ्णें