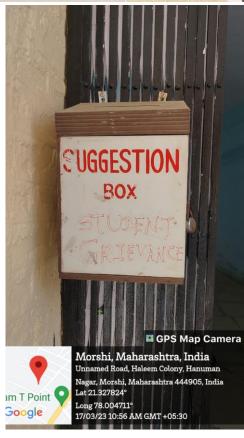

्ती व्यवस्थापन प्रशिक्षण शिबीर, यामध्ये <mark>स्वयंसेवक</mark> म्हणून <mark>सहभाग</mark> घेतत्न्या बद्दल हे प्रमाणपत्र प्रदान करण्यात येत आहे.

He /she Participated as a Volunteer in the State Level Training Camp on Disaster Management, Organized by Dr. Babasaheb Ambedkar Marathwada University, Aurangabad. During 25th May to 3rd June 2018

Procession e

Dr. T. R. Patil

Director - NSS Dr. Babasaheb Ambedkar Marathwada University,

100 Dr. Sadhana Pande

Registrar Dr. Babasaheb Ambedkar Marathwada University, Aurangabad

Dr. Atul Salunke

State Liaison Officer & Officer on Special Duty,





### **Gender Sensitization Conference**

















Bharriya Mahaviliyak Morshi

#### College initiatives to ensure safety & security



#### Initiative by college for girl students' grievances





# Institutional initiatives to celebrate / organize national and international commemorative days, events and festivals during the last five years.

NSS department has responsibility to celebrate all commemorative days throughout the year. In annual report of regular activity all the details of days celebration have given and the report uploaded on college website. Here is link for it: <a href="https://bmvmorshi.ac.in/pages/nss regular activities.php">https://bmvmorshi.ac.in/pages/nss regular activities.php</a>
Besides NSS department, information of Commemorative days celebration by other departments has given below:

#### Savitri Bai Fule Smruti Din





#### **Bharatiya Sanvidhan Din**



#### **Vachan Prerana Din**



## वृत्तकुबराना इस्ट्रान्था व

#### करिता महोत्सव आवश्यक »डॉ. आर.बी