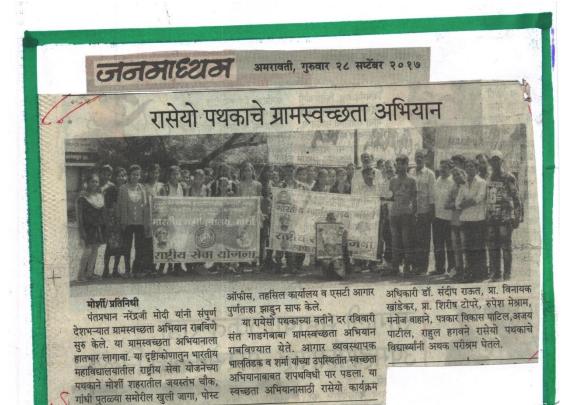

### लाडकी येथे मोर्शी येथील भारतीय महाविद्यालयातील 'रासेयो'चे शिबिर

#### तीन वर्षात दत्तक गाव विकासाचे उद्दिष्ट साधणार

#### शिबिरात सहभागी विद्यार्थी व प्राध्यापकवृंद

महाविद्यालयात महाविद्यालयीन सामाजिक विकासात्मक मूल्य रूजविण्याच्या तसेच विद्यार्थ्याची आयोजित केले आहे. समाज जीवनाशी नाळ जोडण्याच्या

विविध कार्यक्रम घेतले जातात. याचाच दापोरी: मोशी येथील भारतीय एक भाग म्हणून १७ जानेवारी ते २३ जानेवारी या कालावधीत राष्ट्रीय सेवा

या राष्ट्रीय सेवा योजनेच्या सात उपस्थित होते.