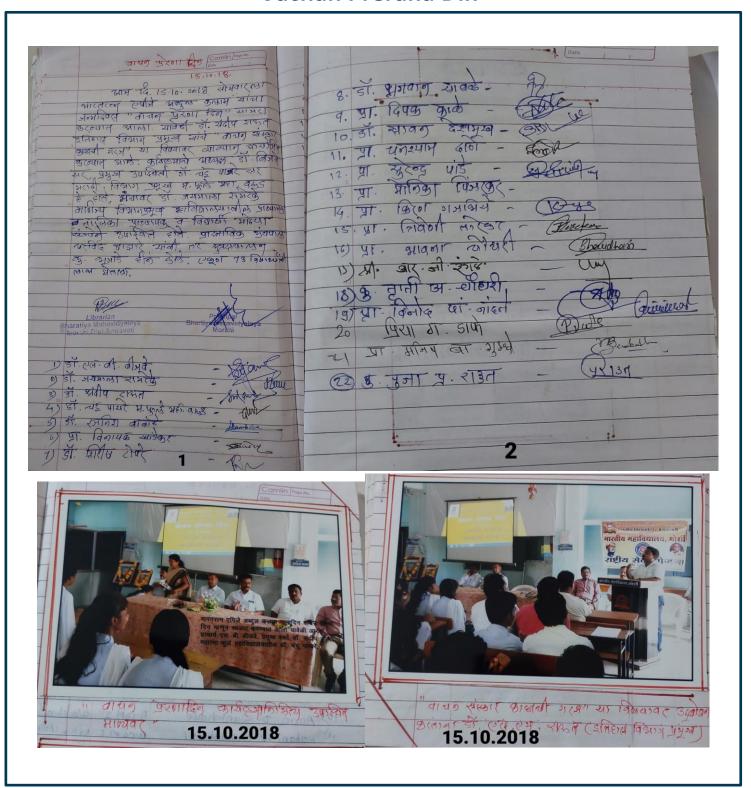

urity



#### Initiative by college for girl students' grievances





# Institutional initiatives to celebrate / organize national and international commemorative days, events and festivals during the last five years.

NSS department has responsibility to celebrate all commemorative days throughout the year. In annual report of regular activity all the details of days celebration have given and the report uploaded on college website. Here is link for it: <a href="https://bmvmorshi.ac.in/pages/nss regular activities.php">https://bmvmorshi.ac.in/pages/nss regular activities.php</a>
Besides NSS department, information of Commemorative days celebration by other departments has given below:

#### Savitri Bai Fule Smruti Din





#### **Bharatiya Sanvidhan Din**



#### **Vachan Prerana Din**



## वृत्तकुबराना इस्ट्रान्था व

#### करिता महोत्सव आवश्यक »डॉ. आर.बी. बिजवे यांचे प्रतिपादन »भारतीय महाविद्यालया वार्षिक स्नेहसंमेलन 'मृदगंघ' २०१८ थाटात संपन्न ता. प्रतिनिधी / १४फेब्रुवारी हेकोरेशन संस्केच स्पर्धा संपन्न झाली. यात महाविद्यालयातील विद्यार्थ्यांनी

वाव मिळावा व त्यांच्या व्यक्तीमत्वाचा विकास साघावा याकारिता नोंटणी शनिवार ३ फेब्रू २०१८ स. बेहसंमेलनाही सांस्कृतिक महोत्सव १०.३० वा. वार्षिक स्रेहसंमेलन भार.बी. बीजवे यांनी केले. भारतीय हाविद्यालय, मोर्शी येथे २ ते ४ ब्बुवारील २०१८ या कालावधीत र्षिक स्नेहसंमेलन 'मृदगंध' २०१८ टात संपन्न झाले. यावेळी विद्यार्थ्यांला र्गदर्शन करतांना ते बोलत होते. यावेळी

उत्कृष्ट क्लेचे प्रदर्शन करित सहभाग उद्घाटन सोहळा संपन्न झाला. तर उद्घाटक शिलाताई रोडे, अध्यक्षा, नगर परिषद, मोर्शी यानी'' स्रोहसंमेलन उद्घाटनाची घोषणा करून विद्यार्थ्यांनी स्पर्धा