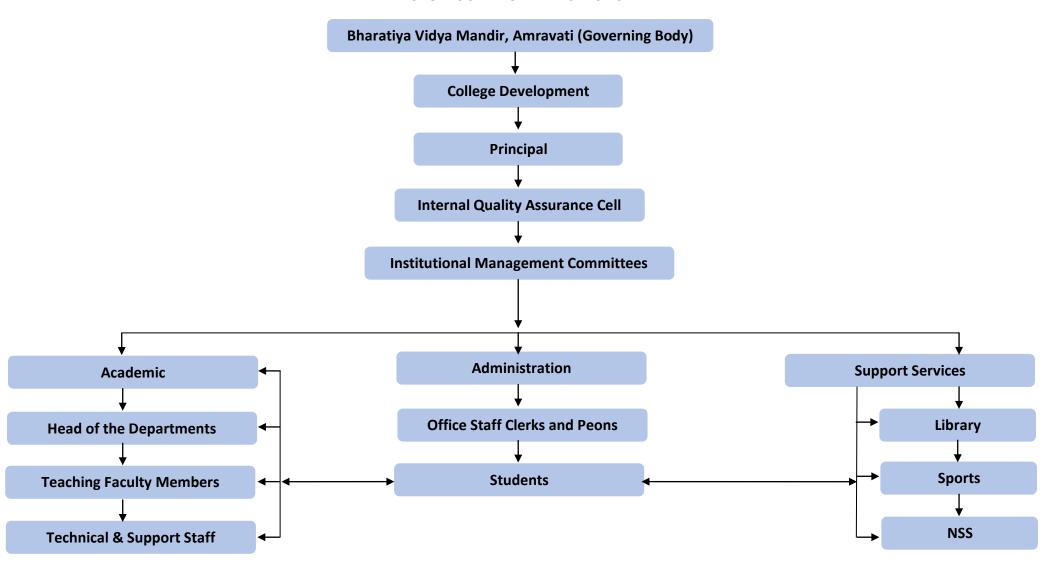

|     |         | 25.08.2017   |
| 3       |     |         | 10.01.2018   |
| 4       | 100 |         | 26.03.2018   |
| 5       |     | 2018-19 | 26.06.2018   |
| 6       |     |         | 19.09.2018   |
| 7       |     |         | 16.01.2019   |
| 8       |     |         | 29.03.2019   |
| 9       |     | 2019-20 | 23.09.2019   |
| 10      |     |         | 07.12.2019   |
| 11      |     |         | 12.03.2020   |
| 12      |     | 2020-21 | 04.07.2020   |
| 13      |     |         | 07.01.2020   |
| 14      |     |         | 10.03.2021   |
| 15      |     | 2021-22 | 07.01.2021   |
| 16      |     |         | 10.03.2021   |
| 17      |     |         | 21.09.2021   |
| 18      |     |         | 07.01.2022   |

#### BHARTIYA MAHAVIDYALAYA, MORSHI

#### **ORGANOGRAM OF THE INSTITUTION**