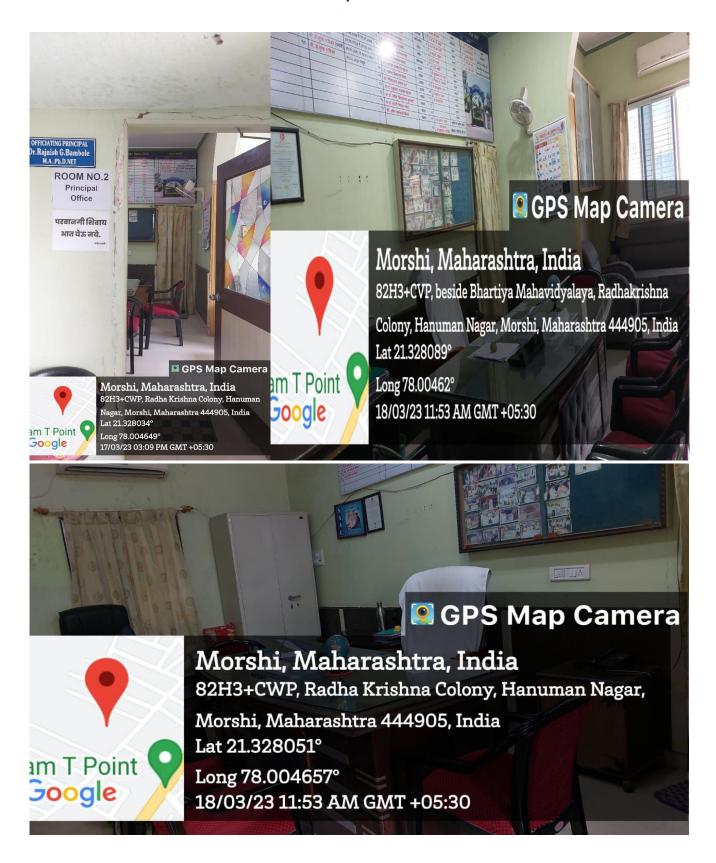

|
| 43. | 43 | Geography Department & Lab                   |
| 44. | 44 | M.A. Political Science                       |
| 45. | 45 | Physics Lab                                  |
| 46. | 46 | Botonny/Zoology Department Lab               |
| 47. | 47 | Chemistry Department                         |
| 48. | 48 | Science Staff Room                           |
| 49. | 49 | Chemistry Lab (Near Wall Compound)           |
| 50. | 50 | Ground Room/Security                         |
| 51. | 51 | Boys Toilet                                  |
| 52. | 52 | Reading Room                                 |
| 53. | 53 | Staff Urinal                                 |
| 54. | 54 | Girls Hostel Building                        |

## **Administrative Block/Office**





## **Principal Office**



## **Political Science Department**



**English Department** 





#### **Staff Room**



## **History Department**





**Girls Common Room** 



**ROOM NO.8** Classroom (B.Com 2nd) GPS Map Camera Morshi, Maharashtra, India Unnamed Road, Haleem Colony, Hanuman Nagar, Morshi, Maharashtra 444905, India Lat 21.32796° am T Point Long 78.004606° Google 17/03/23 03:11 PM GMT +05:30

Classroom (B. Com 2<sup>nd)</sup>

# Gym



## **Stock Room**



# **Department of Economics**





## **Home Science Department & Lab**



# Classroom 11<sup>th</sup> Science



# Classroom 12<sup>th</sup> Science



## NSS



## **Commerce Department & Computer Lab**



## **Medical Room**



## **NAAC**



# **Department of Physical Education**



#### Classroom



## **Exam Section**



## **Library**





M.