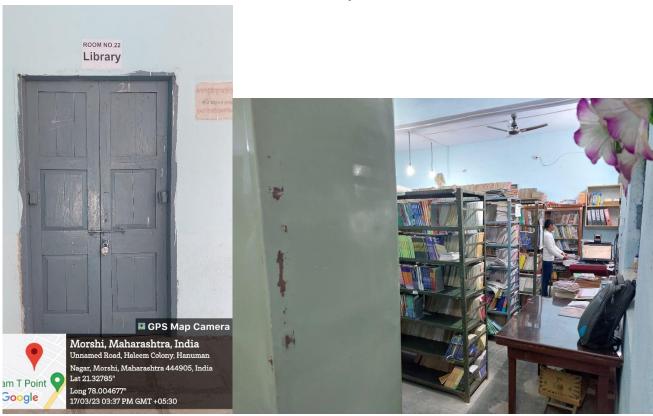

ce**



## **Political Science Department**



**English Department** 





#### **Staff Room**



## **History Department**





**Girls Common Room** 



**ROOM NO.8** Classroom (B.Com 2nd) GPS Map Camera Morshi, Maharashtra, India Unnamed Road, Haleem Colony, Hanuman Nagar, Morshi, Maharashtra 444905, India Lat 21.32796° am T Point Long 78.004606° Google 17/03/23 03:11 PM GMT +05:30

Classroom (B. Com 2<sup>nd)</sup>

# Gym



## **Stock Room**



# **Department of Economics**





## **Home Science Department & Lab**



# Classroom 11<sup>th</sup> Science



# Classroom 12<sup>th</sup> Science



## NSS



## **Commerce Department & Computer Lab**



## **Medical Room**



## **NAAC**



# **Department of Physical Education**



#### Classroom



## **Exam Section**



## **Library**





M.Com 1st



M.Com 2<sup>nd</sup>



# **Electrical Technical Workshop Practical Room**



## **HSC Vocational Office**



**Girls Common Room** 



# **Girls Toilet**



**Female Staff Bathroom** 



**Boys Toilet** 



Classroom (B.A. III)



Classroom (B.A. II A)



Classroom (B.A. II B)



Classroom (B.A. I A)



## Classroom (B.A. I B)



M.A. 1<sup>st</sup> History



M.A. 2<sup>nd</sup> History



B. Com 1st



### **Computer Lab / Language Lab**



### **Department of Marathi**



### **Research & Development Centre**



#### **Cultural & Function Hall**



### **Geography Department & Lab**



#### M.A. Political Science



**Physics Lab** 



### **Botonny/Zoology Department Lab**



### **Chemistry Department**



#### **Science Staff Room**



### **Chemistry Lab**



## **