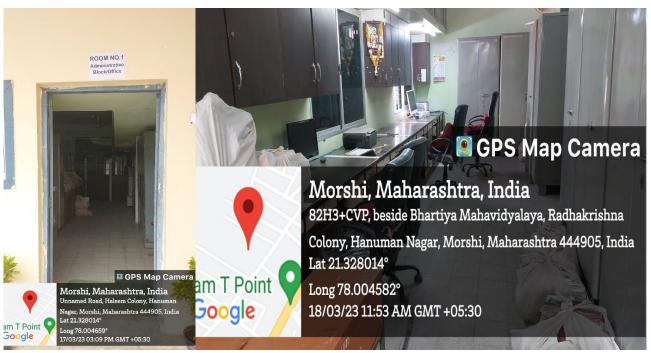

ural & Function Hall                     |
| 43. | 43 | Geography Department & Lab                   |
| 44. | 44 | M.A. Political Science                       |
| 45. | 45 | Physics Lab                                  |
| 46. | 46 | Botonny/Zoology Department Lab               |
| 47. | 47 | Chemistry Department                         |
| 48. | 48 | Science Staff Room                           |
| 49. | 49 | Chemistry Lab (Near Wall Compound)           |
| 50. | 50 | Ground Room/Security                         |
| 51. | 51 | Boys Toilet                                  |
| 52. | 52 | Reading Room                                 |
| 53. | 53 | Staff Urinal                                 |
| 54. | 54 | Girls Hostel Building                        |

## **Administrative Block/Office**





## **Principal Office**



## **Political Science Department**



**English Department** 





#### **Staff Room**



## **History Department**





**Girls Common Room** 



**ROOM NO.8** Classroom (B.Com 2nd) GPS Map Camera Morshi, Maharashtra, India Unnamed Road, Haleem Colony, Hanuman Nagar, Morshi, Maharashtra 444905, India Lat 21.32796° am T Point Long 78.004606° Google 17/03/23 03:11 PM GMT +05:30

Classroom (B. Com 2<sup>nd)</sup>

# Gym



## **Stock Room**



# **Department of Economics**





## **Home Science Department & Lab**



# Classroom 11<sup>th</sup> Science



# Classroom 12<sup>th</sup> Science



## NSS



## **Commerce Department & Computer Lab**



## **Medical Room**



## **NAAC**



# **Department of Physical Education**



#### Classroom



## **Exam Sectio