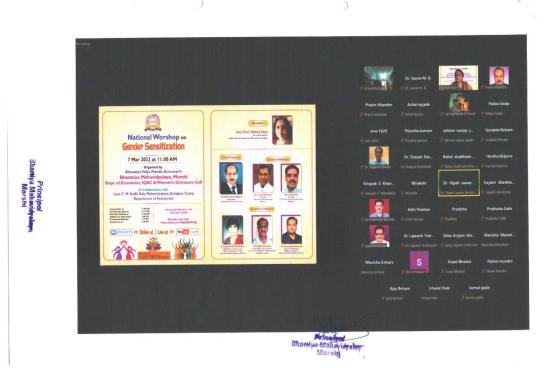

# **Gender Sensitization Conference**

Princ Bhantiya Mahavidyak Morshi

Frir Bhaniya Mahavilyek Mershi