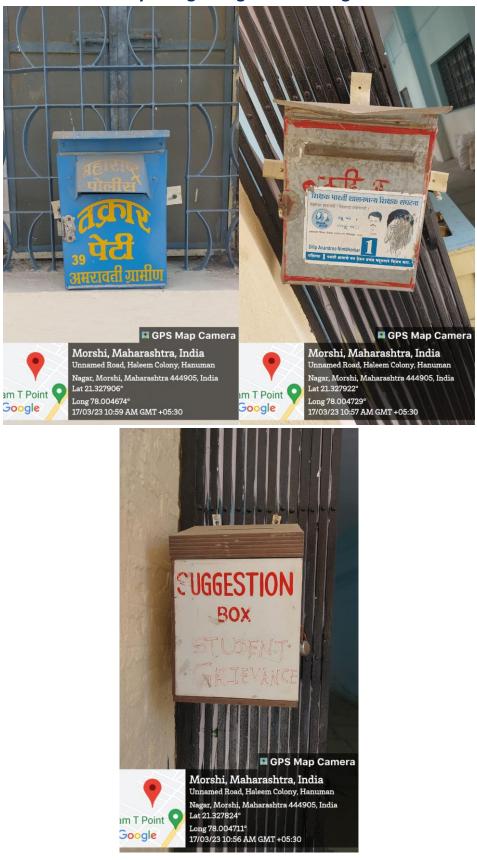

### **College initiatives to ensure safety & security**

Initiative by college for girl students' grievances