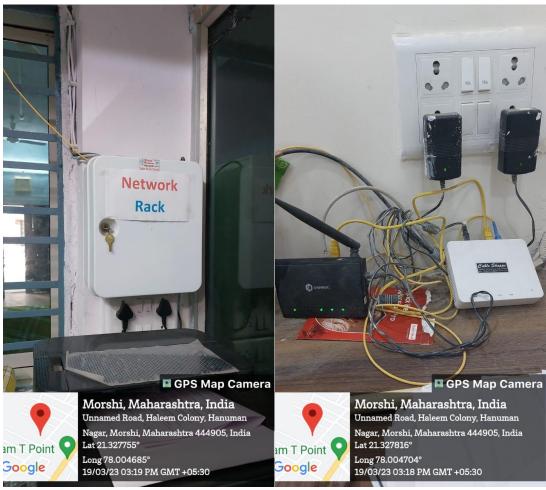

#### Wi-Fi Router and LAN facility

ICT facility in cultural and functional hall